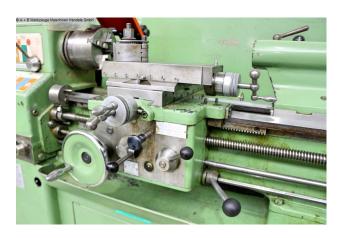

## Equipment:

- robust lead/pull spindle lathe
- KLOPFER four-jaw chuck Ø 140 mm
- collet holder with lots of collets
- foldable lathe chuck guard
- chuck key
- MULTIFIX steel holder A, with 3x new inserts
- movable tailstock
- adjustable bed stop
- control panel, front left
- automatic feeds for face and top support
- pole-changing drive motor
- machine base frame, with cabinet door (storage area)
- chip splash guard rear wall
- EMERGENCY OFF button, bottom right

## **Machine attributes**

turning length: 500 mm
turning diameter over bed: 297 mm
turning diameter over slide rest: 160 mm
spindle bore: 36.0 mm

tool adaptor: DIN 55022 Gr. 5

quill:: 3 MK quill travel: 90.0 mm