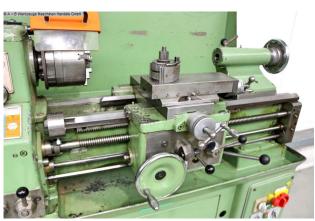

## Equipment:

- robust lead/pull spindle lathe
- KLOPFER four-jaw chuck Ø 140 mm
- collet holder with lots of collets
- foldable lathe chuck guard
- chuck key
- MULTIFIX steel holder A, with 3x new inserts
- movable tailstock
- adjustable bed stop
- control panel, front left
- automatic feeds for face and top support
- pole-changing drive motor
- machine base frame, with cabinet door (storage area)
- chip splash guard rear wall
- EMERGENCY OFF button, bottom right

## **Machine attributes**

turning length: 500 mm
turning diameter over bed: 297 mm
turning diameter over slide rest: 160 mm
spindle bore: 36.0 mm

tool adaptor: DIN 55022 Gr. 5

quill:: 3 MK quill travel: 90.0 mm