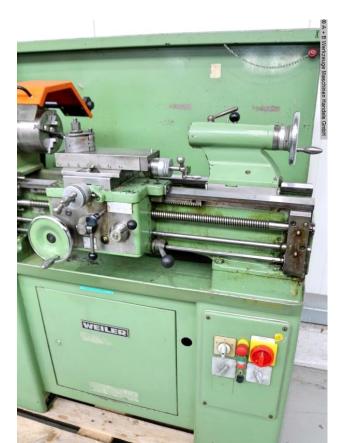

## **WEILER MATADOR VS (1008-9207377)**

Control type konventionell

**Machine no.** 1008-9207377

Make WEILER

**Location**Ahaus

- \*\* from a vocational school very good condition (!!)
- \*\* regularly receive a WEILER factory service
- \*\* particularly suitable for medium-precision turned parts

## Equipment:

- robust lead/pull spindle lathe
- KLOPFER four-jaw chuck Ø 140 mm
- collet holder with lots of collets
- foldable lathe chuck guard
- chuck key
- MULTIFIX steel holder A, with 3x new inserts
- movable tailstock
- adjustable bed stop
- control panel, front left
- automatic feeds for face and top support
- pole-changing drive motor
- machine base frame, with cabinet door (storage area)
- chip splash guard rear wall
- EMERGENCY OFF button, bottom right