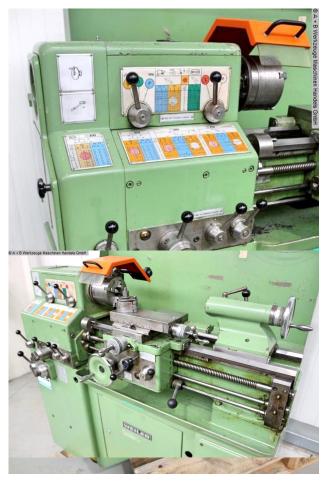

## Equipment:

- robust lead/pull spindle lathe
- KLOPFER four-jaw chuck Ø 140 mm
- collet holder with lots of collets
- foldable lathe chuck guard
- chuck key
- MULTIFIX steel holder A, with 3x new inserts
- movable tailstock
- adjustable bed stop
- control panel, front left
- automatic feeds for face and top support
- pole-changing drive motor
- machine base frame, with cabinet door (storage area)
- chip splash guard rear wall
- EMERGENCY OFF button, bottom right

## **Machine attributes**

turning length: 500 mm
turning diameter over bed: 297 mm
turning diameter over slide rest: 160 mm
spindle bore: 36.0 mm

tool adaptor: DIN 55022 Gr. 5

quill:: 3 MK quill travel: 90.0 mm

turning speeds: 30 - 3550 U/min motor speeds:: 1410 / 2830 U/min

total power requirement: 3.3 kW voltage: 380 V weight of the machine ca.: 620 kg.

range L-W-H: 1420 x 700 x 1200 mm