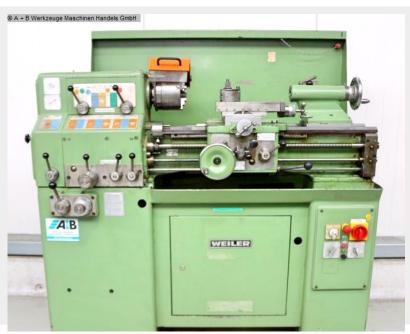

## **WEILER MATADOR VS (1008-9207377)**

Control type konventionell

**Machine no.** 1008-9207377

Make WEILER

**Location**Ahaus

- \*\* from a vocational school very good condition (!!)
- \*\* regularly receive a WEILER factory service
- \*\* particularly suitable for medium-precision turned parts

## Equipment:

- robust lead/pull spindle lathe
- KLOPFER four-jaw chuck Ø 140 mm
- collet holder with lots of collets
- foldable lathe chuck guard
- chuck key
- MULTIFIX steel holder A, with 3x new inserts
- movable tailstock
- adjustable bed stop
- control panel, front left
- automatic feeds for face and top support
- pole-changing drive motor
- machine base frame, with cabinet door (storage area)
- chip splash guard rear wall
- EMERGENCY OFF button, bottom right

## **Machine attributes**

turning length: 500 mm
turning diameter over bed: 297 mm
turning diameter over slide rest: 160 mm
spindle bore: 36.0 mm

tool adaptor: DIN 55022 Gr. 5

quill:: 3 MK quill travel: 90.0 mm

turning speeds: 30 - 3550 U/min motor speeds:: 1410 / 2830 U/min

total power requirement: 3.3 kW voltage: 380 V weight of the machine ca.: 620 kg.

range L-W-H: 1420 x 700 x 1200 mm