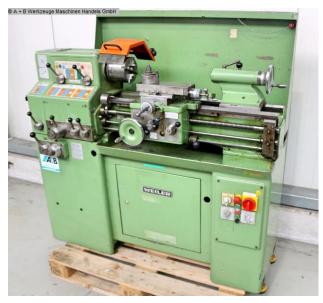

## **WEILER MATADOR VS (1008-9207377)**

Control type konventionell

**Machine no.** 1008-9207377

Make WEILER

**Location**Ahaus

- \*\* from a vocational school very good condition (!!)
- \*\* regularly receive a WEILER factory service
- \*\* particularly suitable for medium-precision turned parts

## Equipment:

- robust lead/pull spindle lathe
- KLOPFER four-jaw chuck Ø 140 mm
- collet holder with lots of collets
- foldable lathe chuck guard
- chuck key
- MULTIFIX steel holder A, with 3x new inserts
- movable tailstock
- adjustable bed stop
- control panel, front left
- automatic feeds for face and top support
- pole-changing drive motor
- machine base frame, with cabinet door (storage area)
- chip splash guard rear wall
- EMERGENCY OFF button, bottom right

## **Machine attributes**

turning length: 500 mm
turning diameter over bed: 297 mm
turning diameter over slide rest: 160 mm
spindle bore: 36.0 mm

tool adaptor: DIN 55022 Gr. 5

quill:: 3 MK quill travel: 90.0 mm

turning speeds: 30 - 3550 U/min motor speeds:: 1410 / 2830 U/min

total power requirement: 3.3 kW voltage: 380 V weight of the machine ca.: 620 kg.

range L-W-H: 1420 x 700 x 1200 mm