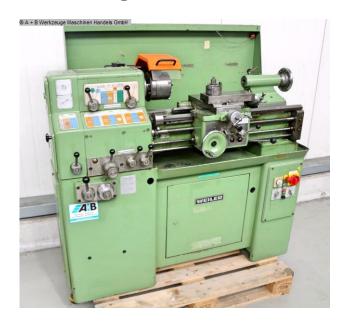

## **WEILER MATADOR VS (1008-9207377)**

Control type konventionell

**Machine no.** 1008-9207377

Make WEILER

**Location**Ahaus

- \*\* from a vocational school very good condition (!!)
- \*\* regularly receive a WEILER factory service
- \*\* particularly suitable for medium-precision turned parts

## Equipment:

- robust lead/pull spindle lathe
- KLOPFER four-jaw chuck Ø 140 mm
- collet holder with lots of collets
- foldable lathe chuck guard
- chuck key
- MULTIFIX steel holder A, with 3x new inserts
- movable tailstock
- adjustable bed stop
- control panel, front left
- automatic feeds for face and top support
- pole-changing drive motor
- machine base frame, with cabinet door (storage area)
- chip splash guard rear wall
- EMERGENCY OFF button, bottom right

## **Machine attributes**

turning length: 500 mm
turning diameter over bed: 297 mm
turning diameter over slide rest: 160 mm
spindle bore: 36.0 mm

tool adaptor: DIN 55022 Gr. 5

quill:: 3 MK quill travel: 90.0 mm

turning speeds: 30 - 3550 U/min motor speeds:: 1410 / 2830 U/min

total power requirement: 3.3 kW voltage: 380 V weight of the machine ca.: 620 kg.

range L-W-H: 1420 x 700 x 1200 mm