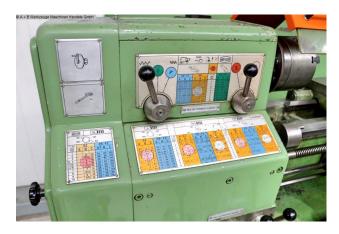

## Equipment:

- robust lead/pull spindle lathe
- KLOPFER four-jaw chuck Ø 140 mm
- collet holder with lots of collets
- foldable lathe chuck guard
- chuck key
- MULTIFIX steel holder A, with 3x new inserts
- movable tailstock
- adjustable bed stop
- control panel, front left
- automatic feeds for face and top support
- pole-changing drive motor
- machine base frame, with cabinet door (storage area)
- chip splash guard rear wall
- EMERGENCY OFF button, bottom right

## **Machine attributes**

turning length: 500 mm
turning diameter over bed: 297 mm
turning diameter over slide rest: 160 mm
spindle bore: 36.0 mm

tool adaptor: DIN 55022 Gr. 5

quill:: 3 MK quill travel: 90.0 mm

turning speeds: 30 - 3550 U/min motor speeds:: 1410 / 2830 U/min

total power requirement: 3.3 kW voltage: 380 V weight of the machine ca.: 620 kg.

range L-W-H: 1420 x 700 x 1200 mm