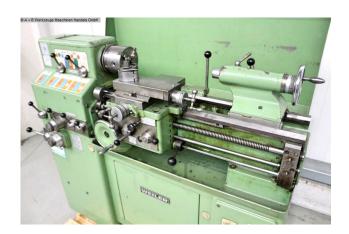

## Equipment:

- robust lead/pull spindle lathe
- KLOPFER four-jaw chuck Ø 140 mm
- collet holder with lots of collets
- chuck key
- MULTIFIX steel holder A, with 3x new inserts
- movable tailstock
- adjustable bed stop
- control panel, front left
- automatic feeds for face and top support
- pole-changing drive motor
- machine base frame, with cabinet door (storage area)
- chip splash guard rear wall

## **Machine attributes**

turning length: 500 mm
turning diameter over bed: 297 mm
turning diameter over slide rest: 160 mm
spindle bore: 36.0 mm

tool adaptor: DIN 55022 Gr. 5

quill:: 3 MK quill travel: 90.0 mm

turning speeds: 30 - 3550 U/min motor speeds:: 1410 / 2830 U/min

total power requirement: 3.3 kW voltage: 380 V weight of the machine ca.: 620 kg.

range L-W-H: 1420 x 700 x 1200 mm