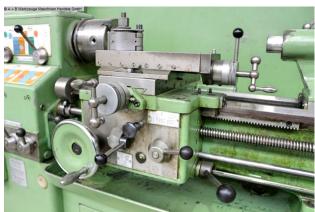

## Equipment:

- robust lead/pull spindle lathe
- KLOPFER four-jaw chuck Ø 140 mm
- collet holder with lots of collets
- chuck key
- MULTIFIX steel holder A, with 3x new inserts
- movable tailstock
- adjustable bed stop
- control panel, front left
- automatic feeds for face and top support
- pole-changing drive motor
- machine base frame, with cabinet door (storage area)
- chip splash guard rear wall

## **Machine attributes**

turning length: 500 mm
turning diameter over bed: 297 mm
turning diameter over slide rest: 160 mm
spindle bore: 36.0 mm

tool adaptor: DIN 55022 Gr. 5

quill:: 3 MK quill travel: 90.0 mm

turning speeds: 30 - 3550 U/min motor speeds:: 1410 / 2830 U/min

total power requirement: 3.3 kW voltage: 380 V weight of the machine ca.: 620 kg.

range L-W-H: 1420 x 700 x 1200 mm