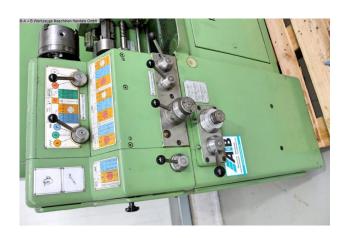

## Equipment:

- robust lead/pull spindle lathe
- KLOPFER four-jaw chuck Ø 140 mm
- collet holder with lots of collets
- chuck key
- MULTIFIX steel holder A, with 3x new inserts
- movable tailstock
- adjustable bed stop
- control panel, front left
- automatic feeds for face and top support
- pole-changing drive motor
- machine base frame, with cabinet door (storage area)
- chip splash guard rear wall