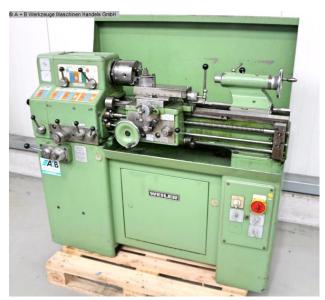

## **WEILER MATADOR VS (1008-9207376)**

Control type konventionell

**Machine no.** 1008-9207376

Make WEILER

**Location** Ahaus

- \*\* from a vocational school very good condition (!!)
- \*\* regularly receive a WEILER factory service
- \*\* particularly suitable for medium-precision turned parts

## Equipment:

- robust lead/pull spindle lathe
- KLOPFER four-jaw chuck Ø 140 mm
- collet holder with lots of collets
- chuck key
- MULTIFIX steel holder A, with 3x new inserts
- movable tailstock
- adjustable bed stop
- control panel, front left
- automatic feeds for face and top support
- pole-changing drive motor
- machine base frame, with cabinet door (storage area)
- chip splash guard rear wall

## **Machine attributes**

turning length: 500 mm
turning diameter over bed: 297 mm
turning diameter over slide rest: 160 mm
spindle bore: 36.0 mm

tool adaptor: DIN 55022 Gr. 5

quill:: 3 MK quill travel: 90.0 mm

turning speeds: 30 - 3550 U/min motor speeds:: 1410 / 2830 U/min

total power requirement: 3.3 kW voltage: 380 V weight of the machine ca.: 620 kg.

range L-W-H: 1420 x 700 x 1200 mm