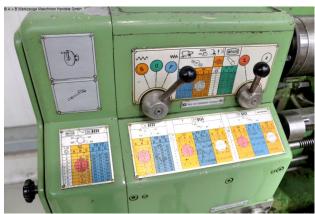

## Equipment:

- robust lead/pull spindle lathe
- KLOPFER four-jaw chuck Ø 140 mm
- collet holder with lots of collets
- chuck key
- MULTIFIX steel holder A, with 3x new inserts
- movable tailstock
- adjustable bed stop
- control panel, front left
- automatic feeds for face and top support
- pole-changing drive motor
- machine base frame, with cabinet door (storage area)
- chip splash guard rear wall

## **Machine attributes**

turning length: 500 mm
turning diameter over bed: 297 mm
turning diameter over slide rest: 160 mm
spindle bore: 36.0 mm

tool adaptor: DIN 55022 Gr. 5

quill:: 3 MK quill travel: 90.0 mm

turning speeds: 30 - 3550 U/min motor speeds:: 1410 / 2830 U/min

total power requirement: 3.3 kW voltage: 380 V weight of the machine ca.: 620 kg.

range L-W-H: 1420 x 700 x 1200 mm