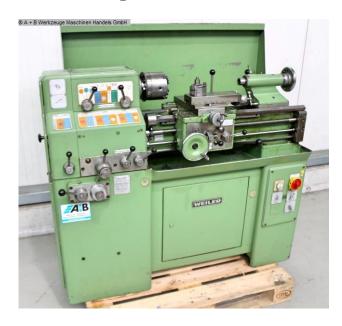

## **WEILER MATADOR VS (1008-9207376)**

Control type konventionell

**Machine no.** 1008-9207376

Make WEILER

**Location** Ahaus

- \*\* from a vocational school very good condition (!!)
- \*\* regularly receive a WEILER factory service
- \*\* particularly suitable for medium-precision turned parts

## Equipment:

- robust lead/pull spindle lathe
- KLOPFER four-jaw chuck Ø 140 mm
- collet holder with lots of collets
- chuck key
- MULTIFIX steel holder A, with 3x new inserts
- movable tailstock
- adjustable bed stop
- control panel, front left
- automatic feeds for face and top support
- pole-changing drive motor
- machine base frame, with cabinet door (storage area)
- chip splash guard rear wall

## **Machine attributes**

turning length: 500 mm
turning diameter over bed: 297 mm
turning diameter over slide rest: 160 mm
spindle bore: 36.0 mm

tool adaptor: DIN 55022 Gr. 5

quill:: 3 MK quill travel: 90.0 mm

turning speeds: 30 - 3550 U/min motor speeds:: 1410 / 2830 U/min

total power requirement: 3.3 kW voltage: 380 V weight of the machine ca.: 620 kg.

range L-W-H: 1420 x 700 x 1200 mm