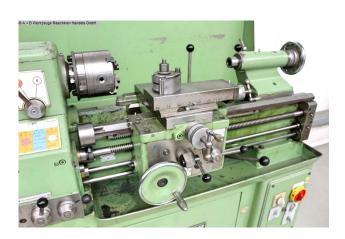

## Equipment:

- robust lead/pull spindle lathe
- KLOPFER four-jaw chuck Ø 140 mm
- collet holder with lots of collets
- chuck key
- MULTIFIX steel holder A, with 3x new inserts
- movable tailstock
- adjustable bed stop
- control panel, front left
- automatic feeds for face and top support
- pole-changing drive motor
- machine base frame, with cabinet door (storage area)
- chip splash guard rear wall

## **Machine attributes**

turning length: 500 mm
turning diameter over bed: 297 mm
turning diameter over slide rest: 160 mm
spindle bore: 36.0 mm

tool adaptor: DIN 55022 Gr. 5

quill:: 3 MK quill travel: 90.0 mm

turning speeds: 30 - 3550 U/min motor speeds:: 1410 / 2830 U/min

total power requirement: 3.3 kW voltage: 380 V weight of the machine ca.: 620 kg.

range L-W-H: 1420 x 700 x 1200 mm