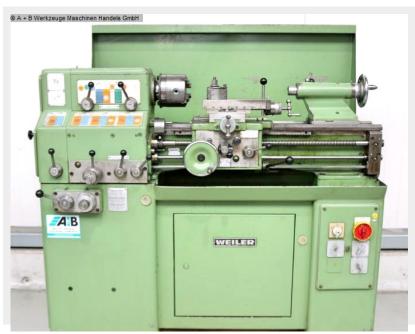

## **WEILER MATADOR VS (1008-9207376)**

Control type konventionell

**Machine no.** 1008-9207376

Make WEILER

**Location** Ahaus

- \*\* from a vocational school very good condition (!!)
- \*\* regularly receive a WEILER factory service
- \*\* particularly suitable for medium-precision turned parts

## Equipment:

- robust lead/pull spindle lathe
- KLOPFER four-jaw chuck Ø 140 mm
- collet holder with lots of collets
- chuck key
- MULTIFIX steel holder A, with 3x new inserts
- movable tailstock
- adjustable bed stop
- control panel, front left
- automatic feeds for face and top support
- pole-changing drive motor
- machine base frame, with cabinet door (storage area)
- chip splash guard rear wall

## **Machine attributes**

turning length: 500 mm
turning diameter over bed: 297 mm
turning diameter over slide rest: 160 mm
spindle bore: 36.0 mm

tool adaptor: DIN 55022 Gr. 5

quill:: 3 MK quill travel: 90.0 mm

turning speeds: 30 - 3550 U/min motor speeds:: 1410 / 2830 U/min

total power requirement: 3.3 kW voltage: 380 V weight of the machine ca.: 620 kg.

range L-W-H: 1420 x 700 x 1200 mm