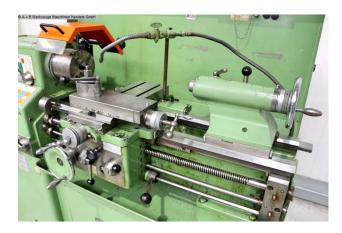

## Equipment:

- robust lead/pull spindle lathe
- KLOPFER four-jaw chuck Ø 140 mm
- KLOPFER three-jaw chuck Ø 140 mm
- collet holder with lots of collets
- foldable lathe chuck guard
- chuck key
- MULTIFIX steel holder A, with 3x new inserts
- movable tailstock
- adjustable bed stop
- control panel, front left
- automatic feeds for face and top support
- pole-changing drive motor
- machine base frame, with cabinet door (storage area)
- chip splash guard rear wall

## **Machine attributes**

turning length: 500 mm
turning diameter over bed: 297 mm
turning diameter over slide rest: 160 mm
spindle bore: 36.0 mm

tool adaptor: DIN 55022 Gr. 5

quill:: 3 MK quill travel: 90.0 mm