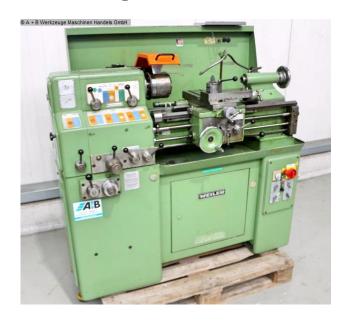

## **WEILER MATADOR VS (1008-9207373)**

Control type konventionell

**Machine no.** 1008-9207373

Make WEILER

**Location** Ahaus

- \*\* from a vocational school very good condition (!!)
- \*\* regularly receive a WEILER factory service
- \*\* particularly suitable for medium-precision turned parts

## Equipment:

- robust lead/pull spindle lathe
- KLOPFER four-jaw chuck Ø 140 mm
- KLOPFER three-jaw chuck Ø 140 mm
- collet holder with lots of collets
- foldable lathe chuck guard
- chuck key
- MULTIFIX steel holder A, with 3x new inserts
- movable tailstock
- adjustable bed stop
- control panel, front left
- automatic feeds for face and top support
- pole-changing drive motor
- machine base frame, with cabinet door (storage area)
- chip splash guard rear wall

## **Machine attributes**

turning length: 500 mm
turning diameter over bed: 297 mm
turning diameter over slide rest: 160 mm
spindle bore: 36.0 mm

tool adaptor: DIN 55022 Gr. 5

quill:: 3 MK quill travel: 90.0 mm