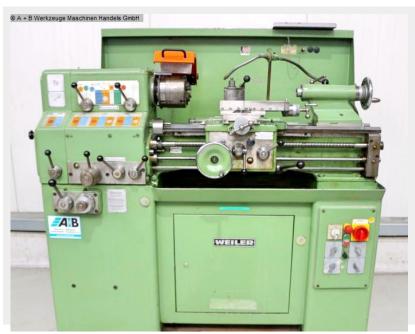

## **WEILER MATADOR VS (1008-9207373)**

Control type konventionell

**Machine no.** 1008-9207373

Make WEILER

**Location** Ahaus

- \*\* from a vocational school very good condition (!!)
- \*\* regularly receive a WEILER factory service
- \*\* particularly suitable for medium-precision turned parts

## Equipment:

- robust lead/pull spindle lathe
- KLOPFER four-jaw chuck Ø 140 mm
- KLOPFER three-jaw chuck Ø 140 mm
- collet holder with lots of collets
- foldable lathe chuck guard
- chuck key
- MULTIFIX steel holder A, with 3x new inserts
- movable tailstock
- adjustable bed stop
- control panel, front left
- automatic feeds for face and top support
- pole-changing drive motor
- machine base frame, with cabinet door (storage area)
- chip splash guard rear wall

## **Machine attributes**

turning length: 500 mm
turning diameter over bed: 297 mm
turning diameter over slide rest: 160 mm
spindle bore: 36.0 mm

tool adaptor: DIN 55022 Gr. 5

quill:: 3 MK quill travel: 90.0 mm