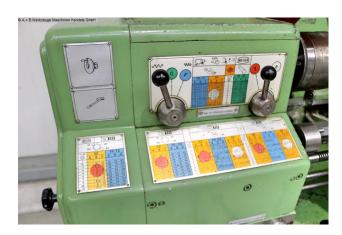

## Equipment:

- robust lead/pull spindle lathe
- KLOPFER four-jaw chuck Ø 140 mm
- KLOPFER three-jaw chuck Ø 140 mm
- collet holder with lots of collets
- foldable lathe chuck guard
- chuck key
- MULTIFIX steel holder A, with 3x new inserts
- movable tailstock
- adjustable bed stop
- control panel, front left
- automatic feeds for face and top support
- pole-changing drive motor
- machine base frame, with cabinet door (storage area)
- chip splash guard rear wall

- EMERGENCY OFF button, bottom right
- machine swing feet
- coolant system
- original operating instructions