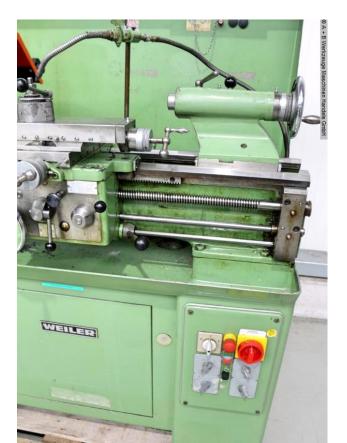

## Equipment:

- robust lead/pull spindle lathe
- KLOPFER four-jaw chuck Ø 140 mm
- KLOPFER three-jaw chuck Ø 140 mm
- collet holder with lots of collets
- foldable lathe chuck guard
- chuck key
- MULTIFIX steel holder A, with 3x new inserts
- movable tailstock
- adjustable bed stop
- control panel, front left
- automatic feeds for face and top support
- pole-changing drive motor
- machine base frame, with cabinet door (storage area)
- chip splash guard rear wall

- EMERGENCY OFF button, bottom right
- machine swing feet
- coolant system
- original operating instructions