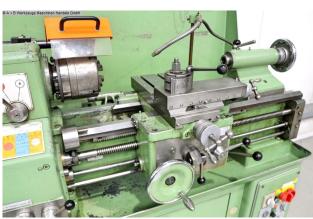

## Equipment:

- robust lead/pull spindle lathe
- KLOPFER four-jaw chuck Ø 140 mm
- KLOPFER three-jaw chuck Ø 140 mm
- collet holder with lots of collets
- foldable lathe chuck guard
- chuck key
- MULTIFIX steel holder A, with 3x new inserts
- movable tailstock
- adjustable bed stop
- control panel, front left
- automatic feeds for face and top support
- pole-changing drive motor
- machine base frame, with cabinet door (storage area)
- chip splash guard rear wall

## **Machine attributes**

turning length: 500 mm
turning diameter over bed: 297 mm
turning diameter over slide rest: 160 mm
spindle bore: 36.0 mm

tool adaptor: DIN 55022 Gr. 5

quill:: 3 MK quill travel: 90.0 mm