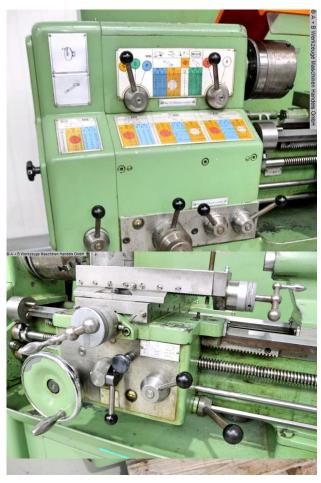

## Equipment:

- robust lead/pull spindle lathe
- KLOPFER four-jaw chuck Ø 140 mm
- KLOPFER three-jaw chuck Ø 140 mm
- collet holder with lots of collets
- foldable lathe chuck guard
- chuck key
- MULTIFIX steel holder A, with 3x new inserts
- movable tailstock
- adjustable bed stop
- control panel, front left
- automatic feeds for face and top support
- pole-changing drive motor
- machine base frame, with cabinet door (storage area)
- chip splash guard rear wall

- EMERGENCY OFF button, bottom right
- machine swing feet
- coolant system
- original operating instructions