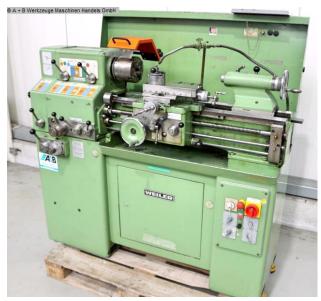

## **WEILER MATADOR VS (1008-9207373)**

Control type konventionell

**Machine no.** 1008-9207373

Make WEILER

**Location** Ahaus

- \*\* from a vocational school very good condition (!!)
- \*\* regularly receive a WEILER factory service
- \*\* particularly suitable for medium-precision turned parts

## Equipment:

- robust lead/pull spindle lathe
- KLOPFER four-jaw chuck Ø 140 mm
- KLOPFER three-jaw chuck Ø 140 mm
- collet holder with lots of collets
- foldable lathe chuck guard
- chuck key
- MULTIFIX steel holder A, with 3x new inserts
- movable tailstock
- adjustable bed stop
- control panel, front left
- automatic feeds for face and top support
- pole-changing drive motor
- machine base frame, with cabinet door (storage area)
- chip splash guard rear wall

## **Machine attributes**

turning length: 500 mm
turning diameter over bed: 297 mm
turning diameter over slide rest: 160 mm
spindle bore: 36.0 mm

tool adaptor: DIN 55022 Gr. 5

quill:: 3 MK quill travel: 90.0 mm