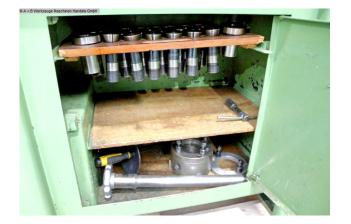

## Equipment:

- robust lead/pull spindle lathe
- KLOPFER four-jaw chuck Ø 140 mm
- KLOPFER three-jaw chuck Ø 140 mm
- collet holder with lots of collets
- foldable lathe chuck guard
- chuck key
- MULTIFIX steel holder A, with 3x new inserts
- movable tailstock
- adjustable bed stop
- control panel, front left
- automatic feeds for face and top support
- pole-changing drive motor
- machine base frame, with cabinet door (storage area)
- chip splash guard rear wall