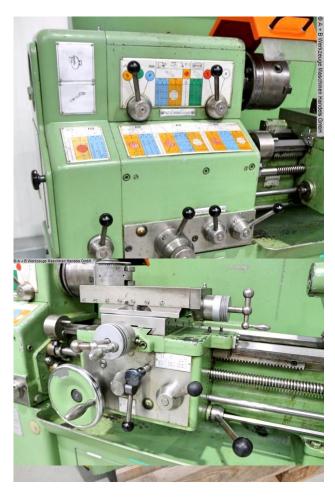

## Equipment:

- robust lead/pull spindle lathe
- KLOPFER four-jaw chuck Ø 140 mm
- KLOPFER three-jaw chuck Ø 140 mm
- collet holder with lots of collets
- foldable lathe chuck guard
- chuck key
- MULTIFIX steel holder A, with 3x new inserts
- movable tailstock
- adjustable bed stop
- control panel, front left
- automatic feeds for face and top support
- pole-changing drive motor
- machine base frame, with cabinet door (storage area)
- chip splash guard rear wall

## Machine images

Rottweg 17 • D 48683 Ahaus Tel. (0 25 61) 93 84-0 Fax (0 25 61) 93 84 36 Internet: www.ab-maschinen.de E-Mail: info@ab-maschinen.de Schweißtechnik Lagereinrichtungen Industriebedarf Werksvertretungen Gebrauchtmaschinen