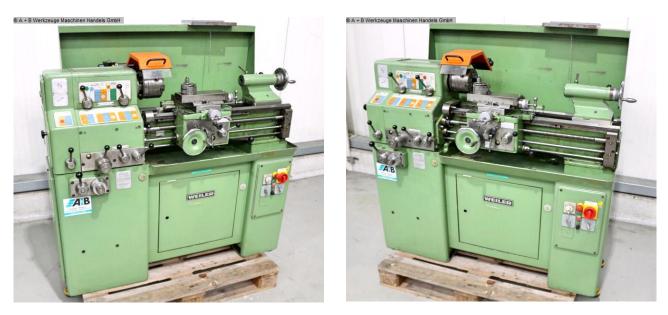

## Equipment:

- robust lead/pull spindle lathe
- KLOPFER four-jaw chuck Ø 140 mm
- KLOPFER three-jaw chuck Ø 140 mm
- collet holder with lots of collets
- foldable lathe chuck guard
- chuck key
- MULTIFIX steel holder A, with 3x new inserts
- movable tailstock
- adjustable bed stop
- control panel, front left
- automatic feeds for face and top support
- pole-changing drive motor
- machine base frame, with cabinet door (storage area)
- chip splash guard rear wall

- EMERGENCY OFF button, bottom right
- machine swing feet

## Machine images

Rottweg 17 • D 48683 Ahaus Tel. (0 25 61) 93 84-0 Fax (0 25 61) 93 84 36 Internet: www.ab-maschinen.de E-Mail: info@ab-maschinen.de Schweißtechnik Lagereinrichtungen Industriebedarf Werksvertretungen Gebrauchtmaschinen