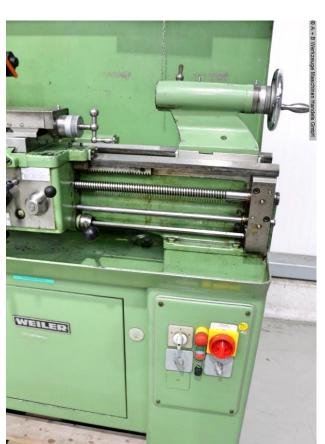

## Equipment:

- robust lead/pull spindle lathe
- KLOPFER four-jaw chuck Ø 140 mm
- KLOPFER three-jaw chuck Ø 140 mm
- collet holder with lots of collets
- foldable lathe chuck guard
- chuck key
- MULTIFIX steel holder A, with 3x new inserts
- movable tailstock
- adjustable bed stop
- control panel, front left
- automatic feeds for face and top support
- pole-changing drive motor
- machine base frame, with cabinet door (storage area)
- chip splash guard rear wall

- EMERGENCY OFF button, bottom right
- machine swing feet