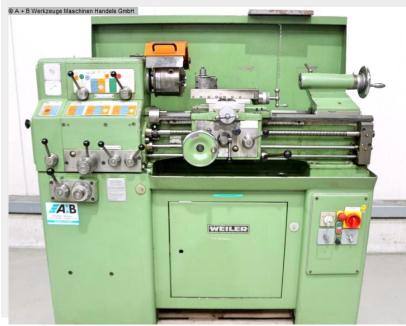

## WEILER MATADOR VS (1008-9207374)

Control type konventionell

**Machine no.** 1008-9207374

Make WEILER

Location Ahaus

- \*\* from a vocational school very good condition (!!)
- \*\* regularly receive a WEILER factory service
- \*\* particularly suitable for medium-precision turned parts

## Equipment:

- robust lead/pull spindle lathe
- KLOPFER four-jaw chuck Ø 140 mm
- KLOPFER three-jaw chuck Ø 140 mm
- collet holder with lots of collets
- foldable lathe chuck guard
- chuck key
- MULTIFIX steel holder A, with 3x new inserts
- movable tailstock
- adjustable bed stop
- control panel, front left
- automatic feeds for face and top support
- pole-changing drive motor
- machine base frame, with cabinet door (storage area)
- chip splash guard rear wall

## Machine attributes

| turning length:                   | 500 mm               |
|-----------------------------------|----------------------|
| turning diameter over bed:        | 297 mm               |
| turning diameter over slide rest: | 160 mm               |
| spindle bore:                     | 36.0 mm              |
| tool adaptor:                     | DIN 55022 Gr. 5      |
| quill::                           | 3 MK                 |
| quill travel:                     | 90.0 mm              |
| turning speeds:                   | 30 - 3550 U/min      |
| motor speeds::                    | 1410 / 2830 U/min    |
| total power requirement:          | 3.3 kW               |
| voltage:                          | 380 V                |
| weight of the machine ca .:       | 620 kg.              |
| range L-W-H:                      | 1420 x 700 x 1200 mm |