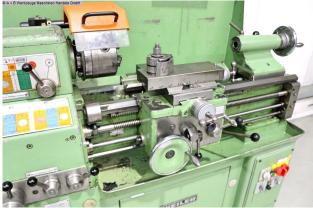

## WEILER MATADOR VS (1008-9207374)

Control type konventionell

**Machine no.** 1008-9207374

Make WEILER

Location Ahaus

- \*\* from a vocational school very good condition (!!)
- \*\* regularly receive a WEILER factory service
- \*\* particularly suitable for medium-precision turned parts

## Equipment:

- robust lead/pull spindle lathe
- KLOPFER four-jaw chuck Ø 140 mm
- KLOPFER three-jaw chuck Ø 140 mm
- collet holder with lots of collets
- foldable lathe chuck guard
- chuck key
- MULTIFIX steel holder A, with 3x new inserts
- movable tailstock
- adjustable bed stop
- control panel, front left
- automatic feeds for face and top support
- pole-changing drive motor
- machine base frame, with cabinet door (storage area)
- chip splash guard rear wall

## Machine attributes

| turning length:                   | 500 mm               |
|-----------------------------------|----------------------|
| turning diameter over bed:        | 297 mm               |
| turning diameter over slide rest: | 160 mm               |
| spindle bore:                     | 36.0 mm              |
| tool adaptor:                     | DIN 55022 Gr. 5      |
| quill::                           | 3 MK                 |
| quill travel:                     | 90.0 mm              |
| turning speeds:                   | 30 - 3550 U/min      |
| motor speeds::                    | 1410 / 2830 U/min    |
| total power requirement:          | 3.3 kW               |
| voltage:                          | 380 V                |
| weight of the machine ca .:       | 620 kg.              |
| range L-W-H:                      | 1420 x 700 x 1200 mm |