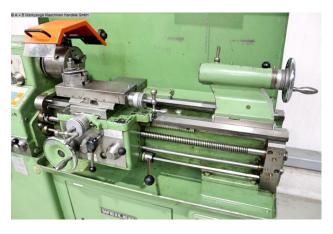

## WEILER MATADOR VS (1008-9207374)

Control type konventionell

**Machine no.** 1008-9207374

Make WEILER

Location Ahaus

- \*\* from a vocational school very good condition (!!)
- \*\* regularly receive a WEILER factory service
- \*\* particularly suitable for medium-precision turned parts

## Equipment:

- robust lead/pull spindle lathe
- KLOPFER four-jaw chuck Ø 140 mm
- KLOPFER three-jaw chuck Ø 140 mm
- collet holder with lots of collets
- foldable lathe chuck guard
- chuck key
- MULTIFIX steel holder A, with 3x new inserts
- movable tailstock
- adjustable bed stop
- control panel, front left
- automatic feeds for face and top support
- pole-changing drive motor
- machine base frame, with cabinet door (storage area)
- chip splash guard rear wall

## Machine attributes

| turning length:                   | 500 mm               |
|-----------------------------------|----------------------|
| turning diameter over bed:        | 297 mm               |
| turning diameter over slide rest: | 160 mm               |
| spindle bore:                     | 36.0 mm              |
| tool adaptor:                     | DIN 55022 Gr. 5      |
| quill::                           | 3 MK                 |
| quill travel:                     | 90.0 mm              |
| turning speeds:                   | 30 - 3550 U/min      |
| motor speeds::                    | 1410 / 2830 U/min    |
| total power requirement:          | 3.3 kW               |
| voltage:                          | 380 V                |
| weight of the machine ca .:       | 620 kg.              |
| range L-W-H:                      | 1420 x 700 x 1200 mm |