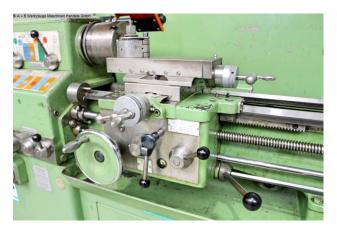

## Equipment:

- robust lead/pull spindle lathe
- KLOPFER four-jaw chuck Ø 140 mm
- KLOPFER three-jaw chuck Ø 140 mm
- collet holder with lots of collets
- foldable lathe chuck guard
- chuck key
- MULTIFIX steel holder A, with 3x new inserts
- movable tailstock
- adjustable bed stop
- control panel, front left
- automatic feeds for face and top support
- pole-changing drive motor
- machine base frame, with cabinet door (storage area)
- chip splash guard rear wall

## Machine attributes

| turning length:                   | 500 mm               |
|-----------------------------------|----------------------|
| turning diameter over bed:        | 297 mm               |
| turning diameter over slide rest: | 160 mm               |
| spindle bore:                     | 36,0 mm              |
| tool adaptor:                     | DIN 55022 Gr. 5      |
| quill::                           | 3 MK                 |
| quill travel:                     | 90.0 mm              |
| turning speeds:                   | 15 - 3550 U/min      |
| motor speeds::                    | 1410 / 2830 U/min    |
| total power requirement:          | 3.3 kW               |
| voltage:                          | 380 V                |
| weight of the machine ca .:       | 620 kg.              |
| range L-W-H:                      | 1420 x 700 x 1200 mm |