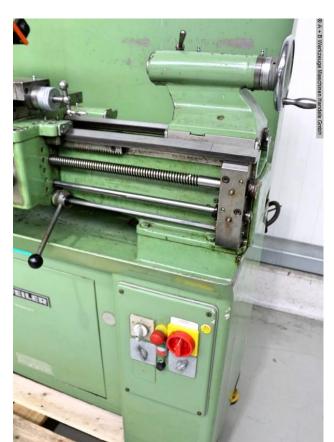

## Equipment:

- robust lead/pull spindle lathe
- KLOPFER four-jaw chuck Ø 140 mm
- KLOPFER three-jaw chuck Ø 140 mm
- collet holder with lots of collets
- foldable lathe chuck guard
- chuck key
- MULTIFIX steel holder A, with 3x new inserts
- movable tailstock
- adjustable bed stop
- control panel, front left
- automatic feeds for face and top support
- pole-changing drive motor
- machine base frame, with cabinet door (storage area)
- chip splash guard rear wall

- EMERGENCY OFF button, bottom right
- machine swing feet