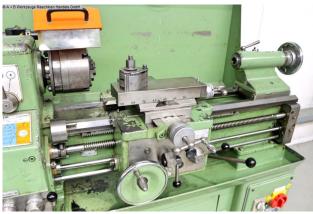

## Equipment:

- robust lead/pull spindle lathe
- KLOPFER four-jaw chuck Ø 140 mm
- KLOPFER three-jaw chuck Ø 140 mm
- collet holder with lots of collets
- foldable lathe chuck guard
- chuck key
- MULTIFIX steel holder A, with 3x new inserts
- movable tailstock
- adjustable bed stop
- control panel, front left
- automatic feeds for face and top support
- pole-changing drive motor
- machine base frame, with cabinet door (storage area)
- chip splash guard rear wall

## Machine attributes

| turning length:                   | 500 mm               |
|-----------------------------------|----------------------|
| turning diameter over bed:        | 297 mm               |
| turning diameter over slide rest: | 160 mm               |
| spindle bore:                     | 36,0 mm              |
| tool adaptor:                     | DIN 55022 Gr. 5      |
| quill::                           | 3 MK                 |
| quill travel:                     | 90.0 mm              |
| turning speeds:                   | 15 - 3550 U/min      |
| motor speeds::                    | 1410 / 2830 U/min    |
| total power requirement:          | 3.3 kW               |
| voltage:                          | 380 V                |
| weight of the machine ca .:       | 620 kg.              |
| range L-W-H:                      | 1420 x 700 x 1200 mm |