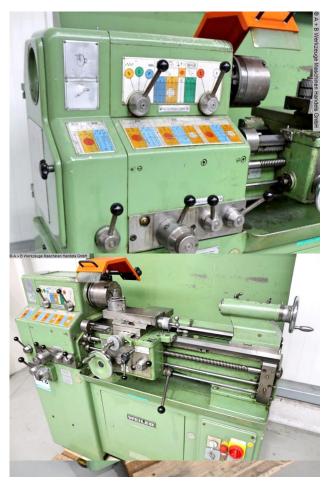

## Equipment:

- robust lead/pull spindle lathe
- KLOPFER four-jaw chuck Ø 140 mm
- KLOPFER three-jaw chuck Ø 140 mm
- collet holder with lots of collets
- foldable lathe chuck guard
- chuck key
- MULTIFIX steel holder A, with 3x new inserts
- movable tailstock
- adjustable bed stop
- control panel, front left
- automatic feeds for face and top support
- pole-changing drive motor
- machine base frame, with cabinet door (storage area)
- chip splash guard rear wall