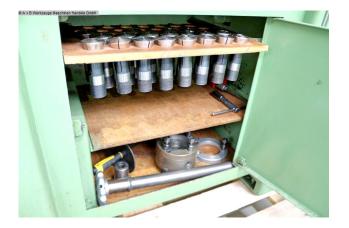

## Equipment:

- robust lead/pull spindle lathe
- KLOPFER four-jaw chuck Ø 140 mm
- KLOPFER three-jaw chuck Ø 140 mm
- collet holder with lots of collets
- foldable lathe chuck guard
- chuck key
- MULTIFIX steel holder A, with 3x new inserts
- movable tailstock
- adjustable bed stop
- control panel, front left
- automatic feeds for face and top support
- pole-changing drive motor
- machine base frame, with cabinet door (storage area)
- chip splash guard rear wall