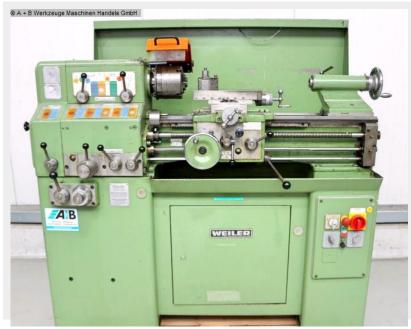

## WEILER MATADOR VS (1008-9207369)

Control type konventionell

Machine no. 1008-9207369

Make WEILER

Location Ahaus

- \*\* from a vocational school very good condition (!!)
- \*\* regularly receive a WEILER factory service
- \*\* particularly suitable for medium-precision turned parts

## Equipment:

- robust lead/pull spindle lathe
- KLOPFER four-jaw chuck Ø 140 mm
- KLOPFER three-jaw chuck Ø 140 mm
- collet holder with lots of collets
- foldable lathe chuck guard
- chuck key
- MULTIFIX steel holder A, with 3x new inserts
- movable tailstock
- adjustable bed stop
- control panel, front left
- automatic feeds for face and top support
- pole-changing drive motor
- machine base frame, with cabinet door (storage area)
- chip splash guard rear wall

- EMERGENCY OFF button, bottom right
- machine swing feet

## Machine attributes

| turning length:                   | 500 mm               |
|-----------------------------------|----------------------|
| turning diameter over bed:        | 297 mm               |
| turning diameter over slide rest: | 160 mm               |
| spindle bore:                     | 36,0 mm              |
| tool adaptor:                     | DIN 55022 Gr. 5      |
| quill::                           | 3 MK                 |
| quill travel:                     | 90.0 mm              |
| turning speeds:                   | 15 - 3550 U/min      |
| motor speeds::                    | 1410 / 2830 U/min    |
| total power requirement:          | 3.3 kW               |
| voltage:                          | 380 V                |
| weight of the machine ca .:       | 620 kg.              |
| range L-W-H:                      | 1420 x 700 x 1200 mm |