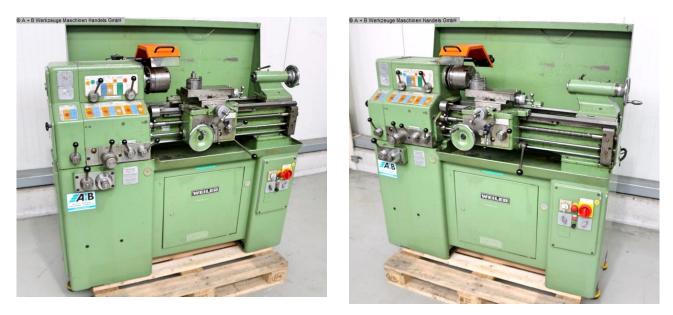

## Equipment:

- robust lead/pull spindle lathe
- KLOPFER four-jaw chuck Ø 140 mm
- KLOPFER three-jaw chuck Ø 140 mm
- collet holder with lots of collets
- foldable lathe chuck guard
- chuck key
- MULTIFIX steel holder A, with 3x new inserts
- movable tailstock
- adjustable bed stop
- control panel, front left
- automatic feeds for face and top support
- pole-changing drive motor
- machine base frame, with cabinet door (storage area)
- chip splash guard rear wall

- EMERGENCY OFF button, bottom right
- machine swing feet