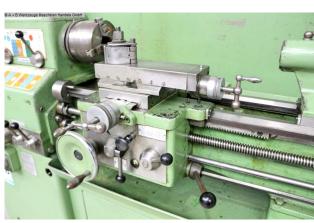

## Equipment:

- robust lead/pull spindle lathe
- RÖHM four-jaw chuck Ø 140 mm
- KLOPFER three-jaw chuck Ø 140 mm
- collet holder with lots of collets
- chuck key
- MULTIFIX steel holder A, with 3x new inserts
- movable tailstock
- adjustable bed stop
- control panel, front left
- automatic feeds for face and top support
- pole-changing drive motor
- machine base frame, with cabinet door (storage area)
- chip splash guard rear wall
- machine swing feet

## **Machine images**

Rottweg 17 • D 48683 Ahaus Tel. (0 25 61) 93 84-0 Fax (0 25 61) 93 84 36 Internet: www.ab-maschinen.de E-Mail: info@ab-maschinen.de Schweißtechnik
Lagereinrichtungen
Industriebedarf
Werksvertretungen
Gebrauchtmaschinen