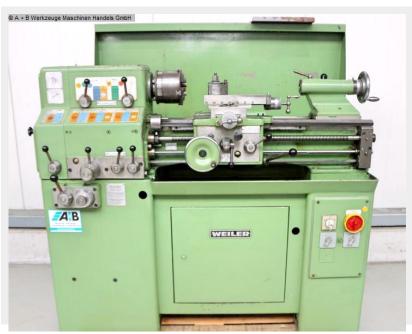

## **WEILER MATADOR VS (1008-9207372)**

Control type konventionell

**Machine no.** 1008-9207372

Make WEILER

**Location**Ahaus

- \*\* from a vocational school very good condition (!!)
- \*\* regularly receive a WEILER factory service
- \*\* particularly suitable for medium-precision turned parts

## Equipment:

- robust lead/pull spindle lathe
- RÖHM four-jaw chuck Ø 140 mm
- KLOPFER three-jaw chuck Ø 140 mm
- collet holder with lots of collets
- chuck key
- MULTIFIX steel holder A, with 3x new inserts
- movable tailstock
- adjustable bed stop
- control panel, front left
- automatic feeds for face and top support
- pole-changing drive motor
- machine base frame, with cabinet door (storage area)
- chip splash guard rear wall
- machine swing feet

## **Machine attributes**

turning length: 500 mm
turning diameter over bed: 297 mm
turning diameter over slide rest: 160 mm
spindle bore: 36.0 mm

tool adaptor: DIN 55022 Gr. 5

quill:: 3 MK quill travel: 90.0 mm

turning speeds: 30 - 3550 U/min motor speeds:: 1410 / 2830 U/min

total power requirement: 3.3 kW voltage: 380 V weight of the machine ca.: 620 kg.

range L-W-H: 1420 x 700 x 1200 mm