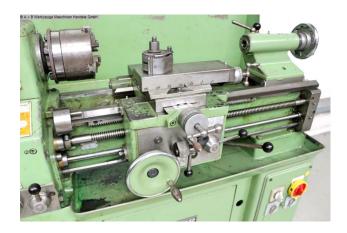

## Equipment:

- robust lead/pull spindle lathe
- RÖHM four-jaw chuck Ø 140 mm
- KLOPFER three-jaw chuck Ø 140 mm
- collet holder with lots of collets
- chuck key
- MULTIFIX steel holder A, with 3x new inserts
- movable tailstock
- adjustable bed stop
- control panel, front left
- automatic feeds for face and top support
- pole-changing drive motor
- machine base frame, with cabinet door (storage area)
- chip splash guard rear wall
- machine swing feet

## **Machine images**

Rottweg 17 • D 48683 Ahaus Tel. (0 25 61) 93 84-0 Fax (0 25 61) 93 84 36 Internet: www.ab-maschinen.de E-Mail: info@ab-maschinen.de Schweißtechnik
Lagereinrichtungen
Industriebedarf
Werksvertretungen
Gebrauchtmaschinen