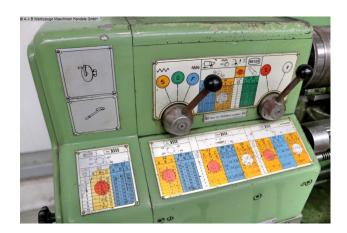

## Equipment:

- robust lead/pull spindle lathe
- RÖHM four-jaw chuck Ø 140 mm
- KLOPFER three-jaw chuck Ø 140 mm
- collet holder with lots of collets
- chuck key
- MULTIFIX steel holder A, with 3x new inserts
- movable tailstock
- adjustable bed stop
- control panel, front left
- automatic feeds for face and top support
- pole-changing drive motor
- machine base frame, with cabinet door (storage area)
- chip splash guard rear wall
- machine swing feet

## **Machine images**

Rottweg 17 • D 48683 Ahaus Tel. (0 25 61) 93 84-0 Fax (0 25 61) 93 84 36 Internet: www.ab-maschinen.de E-Mail: info@ab-maschinen.de Schweißtechnik
Lagereinrichtungen
Industriebedarf
Werksvertretungen
Gebrauchtmaschinen