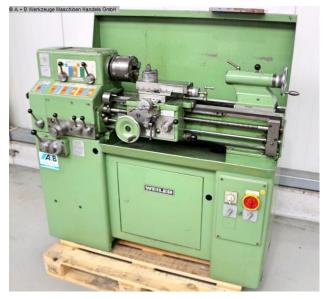

## **WEILER MATADOR VS (1008-9207372)**

Control type konventionell

**Machine no.** 1008-9207372

Make WEILER

**Location**Ahaus

- \*\* from a vocational school very good condition (!!)
- \*\* regularly receive a WEILER factory service
- \*\* particularly suitable for medium-precision turned parts

## Equipment:

- robust lead/pull spindle lathe
- RÖHM four-jaw chuck Ø 140 mm
- KLOPFER three-jaw chuck Ø 140 mm
- collet holder with lots of collets
- chuck key
- MULTIFIX steel holder A, with 3x new inserts
- movable tailstock
- adjustable bed stop
- control panel, front left
- automatic feeds for face and top support
- pole-changing drive motor
- machine base frame, with cabinet door (storage area)
- chip splash guard rear wall
- machine swing feet

## **Machine attributes**

turning length: 500 mm
turning diameter over bed: 297 mm
turning diameter over slide rest: 160 mm
spindle bore: 36.0 mm

tool adaptor: DIN 55022 Gr. 5

quill:: 3 MK quill travel: 90.0 mm

turning speeds: 30 - 3550 U/min motor speeds:: 1410 / 2830 U/min

total power requirement: 3.3 kW voltage: 380 V weight of the machine ca.: 620 kg.

range L-W-H: 1420 x 700 x 1200 mm