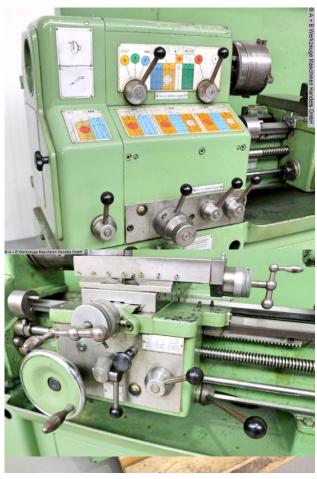

## Equipment:

- robust lead/pull spindle lathe
- RÖHM four-jaw chuck Ø 140 mm
- KLOPFER three-jaw chuck Ø 140 mm
- collet holder with lots of collets
- chuck key
- MULTIFIX steel holder A, with 3x new inserts
- movable tailstock
- adjustable bed stop
- control panel, front left
- automatic feeds for face and top support
- pole-changing drive motor
- machine base frame, with cabinet door (storage area)
- chip splash guard rear wall
- machine swing feet

## **Machine attributes**

turning length: 500 mm
turning diameter over bed: 297 mm
turning diameter over slide rest: 160 mm
spindle bore: 36.0 mm

tool adaptor: DIN 55022 Gr. 5

quill:: 3 MK quill travel: 90.0 mm

turning speeds: 30 - 3550 U/min motor speeds:: 1410 / 2830 U/min

total power requirement: 3.3 kW voltage: 380 V weight of the machine ca.: 620 kg.

range L-W-H: 1420 x 700 x 1200 mm