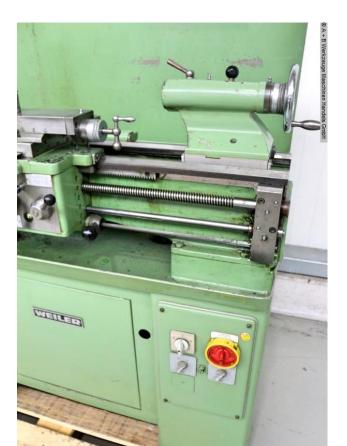

## Equipment:

- robust lead/pull spindle lathe
- RÖHM four-jaw chuck Ø 140 mm
- KLOPFER three-jaw chuck Ø 140 mm
- collet holder with lots of collets
- chuck key
- MULTIFIX steel holder A, with 3x new inserts
- movable tailstock
- adjustable bed stop
- control panel, front left
- automatic feeds for face and top support
- pole-changing drive motor
- machine base frame, with cabinet door (storage area)
- chip splash guard rear wall
- machine swing feet

## **Machine images**

Rottweg 17 • D 48683 Ahaus Tel. (0 25 61) 93 84-0 Fax (0 25 61) 93 84 36 Internet: www.ab-maschinen.de E-Mail: info@ab-maschinen.de Schweißtechnik
Lagereinrichtungen
Industriebedarf
Werksvertretungen
Gebrauchtmaschinen