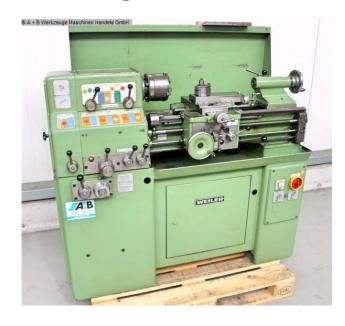

## **WEILER MATADOR VS (1008-9207372)**

Control type konventionell

**Machine no.** 1008-9207372

Make WEILER

**Location**Ahaus

- \*\* from a vocational school very good condition (!!)
- \*\* regularly receive a WEILER factory service
- \*\* particularly suitable for medium-precision turned parts

## Equipment:

- robust lead/pull spindle lathe
- RÖHM four-jaw chuck Ø 140 mm
- KLOPFER three-jaw chuck Ø 140 mm
- collet holder with lots of collets
- chuck key
- MULTIFIX steel holder A, with 3x new inserts
- movable tailstock
- adjustable bed stop
- control panel, front left
- automatic feeds for face and top support
- pole-changing drive motor
- machine base frame, with cabinet door (storage area)
- chip splash guard rear wall
- machine swing feet

## **Machine attributes**

turning length: 500 mm
turning diameter over bed: 297 mm
turning diameter over slide rest: 160 mm
spindle bore: 36.0 mm

tool adaptor: DIN 55022 Gr. 5

quill:: 3 MK quill travel: 90.0 mm

turning speeds: 30 - 3550 U/min motor speeds:: 1410 / 2830 U/min

total power requirement: 3.3 kW voltage: 380 V weight of the machine ca.: 620 kg.

range L-W-H: 1420 x 700 x 1200 mm