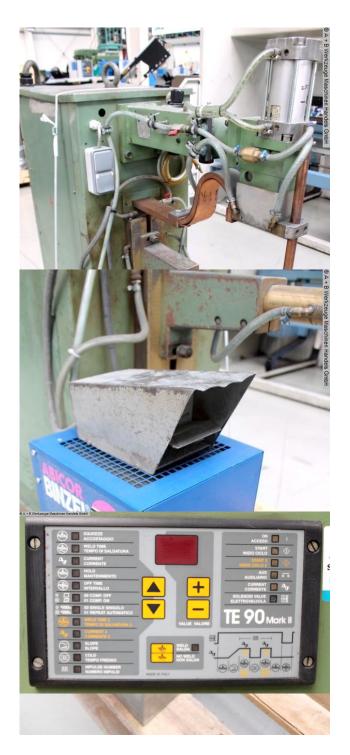

## VEB P10PN-S1 (1008-9451133)

Control type konventionell

**Machine no.** 1008-9451133

Make VEB

**Location**Ahaus

Welding control TE 90 is a microprocessor control for single-phase resistance welding machines. The welding control has the task of controlling the machine elements, especially the SCR, which controls the setting of the welding current. The work cycle that the TE 90 carries out is described using the programming parameters.

- Synchronous SCR control, welding time regulation by phase cut
- Simple programming using 4 buttons
- Current increase and pulsing
- Single point and automatic
- Compensation of the secondary current for welding dirty sheets and wires
- Welding time lock optimizes power consumption from the mains
- Solenoid valve 24 Vdc 7.2 W max. with short-circuit-protected output

## **Machine attributes**

rated capacity: 35.0 kVA 50% ED

throat: 660 mm

plate thickness:

ca. 4.0 + 4.0 mm

control:

TE 90 MARK II

work height max.: