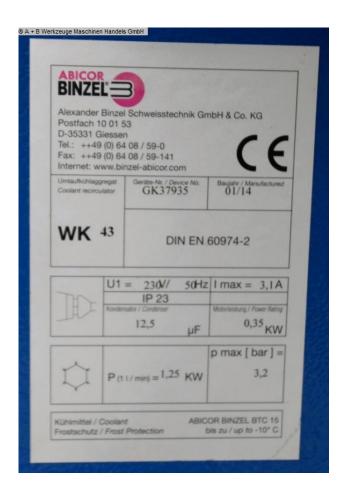

## Equipment:

- pneumatic spot welding machine from a training workshop
- including "BINZEL WK 43" circulating cooling unit (built in 2014)
- 1x freely movable foot switch