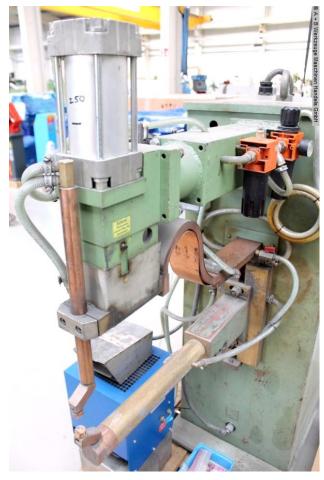

## VEB P10PN-S1 (1008-9451133)

Control type konventionell

**Machine no.** 1008-9451133

Make VEB

**Location**Ahaus

Welding control TE 90 is a microprocessor control for single-phase resistance welding machines. The welding control has the task of controlling the machine elements, especially the SCR, which controls the setting of the welding current. The work cycle that the TE 90 carries out is described using the programming parameters.

## **Machine attributes**

rated capacity: 35.0 kVA 50% ED

throat: 660 mm

plate thickness:

ca. 4.0 + 4.0 mm

control:

TE 90 MARK II

work height max.: