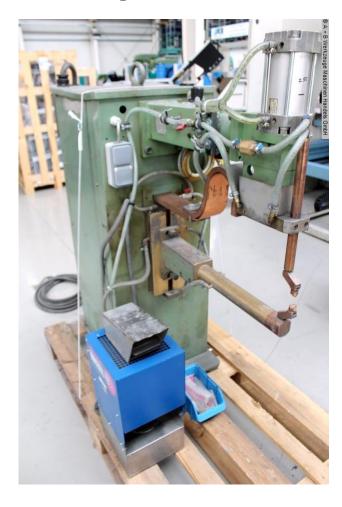

## VEB P10PN-S1 (1008-9451133)

Control type konventionell

**Machine no.** 1008-9451133

Make VEB

**Location**Ahaus

Welding control TE 90 is a microprocessor control for single-phase resistance welding machines. The welding control has the task of controlling the machine elements, especially the SCR, which controls the setting of the welding current. The work cycle that the TE 90 carries out is described using the programming parameters.

## Equipment:

- pneumatic spot welding machine from a training workshop
- including "BINZEL WK 43" circulating cooling unit (built in 2014)
- 1x freely movable foot switch

## **Machine attributes**

rated capacity: 35.0 kVA 50% ED

throat: 660 mm

plate thickness:

ca. 4.0 + 4.0 mm

control:

TE 90 MARK II

work height max.: