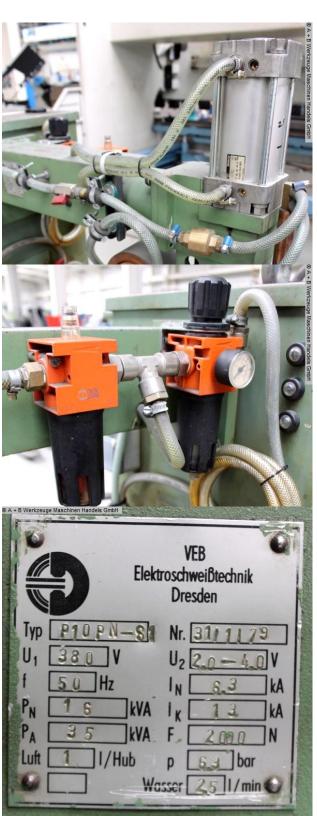

## VEB P10PN-S1 (1008-9451133)

Control type konventionell

**Machine no.** 1008-9451133

Make VEB

**Location**Ahaus

Welding control TE 90 is a microprocessor control for single-phase resistance welding machines. The welding control has the task of controlling the machine elements, especially the SCR, which controls the setting of the welding current. The work cycle that the TE 90 carries out is described using the programming parameters.

## **Machine attributes**

rated capacity: 35.0 kVA 50% ED

throat: 660 mm

plate thickness:

ca. 4.0 + 4.0 mm

control:

TE 90 MARK II

work height max.:

820 mm

air consumption:

1.0 L/Hub

air pressure:

6.3 bar

tension force:

max. 2000 N

0: 380 V weight: 275 kg

range L-W-H: 1500 x 600 x 1500 mm