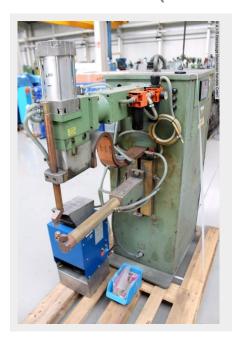

## VEB P10PN-S1 (1008-9451133)

Control type konventionell

**Machine no.** 1008-9451133

Make VEB

**Location**Ahaus

Welding control TE 90 is a microprocessor control for single-phase resistance welding machines. The welding control has the task of controlling the machine elements, especially the SCR, which controls the setting of the welding current. The work cycle that the TE 90 carries out is described using the programming parameters.

## Equipment:

- pneumatic spot welding machine from a training workshop
- including "BINZEL WK 43" circulating cooling unit (built in 2014)
- 1x freely movable foot switch

## **Machine attributes**

rated capacity: 35.0 kVA 50% ED

throat: 660 mm

plate thickness:

ca. 4.0 + 4.0 mm

control:

TE 90 MARK II

work height max.: