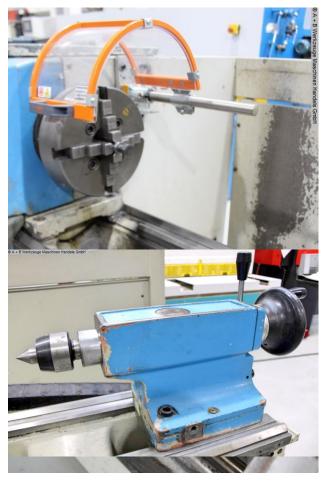

#### Equipment:

- robust lead/spindle lathe
- RÖHM 3-jaw chuck Ø 250 mm, including replacement jaws
- MULTIFIX steel holder with 3x inserts
- foldable jaw chuck guard
- longitudinal feed, with rapid traverse
- face feed, with rapid traverse
- speed and feed settings can be precisely switched

<sup>\*\*</sup> good / well-maintained condition (!!)

- key for jaw chuck
- strong / robust main/drive motor
- bed stop + bed slide can be firmly clamped
- movable tailstock with fine scaling
- \* including moving center
- chip back wall
- operating instructions (PDF)