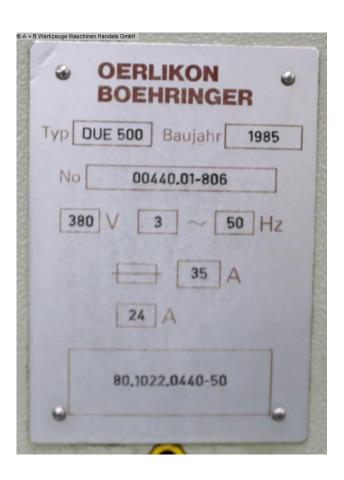

# VDF OERLIKON BOEHRINGER DUE 500 / 1450 (1008-9207366)

Control type konventionell

Construction year 1985

**Machine no.** 1008-9207366

Make VDF OERLIKON BOEHRINGER

**Location**Ahaus