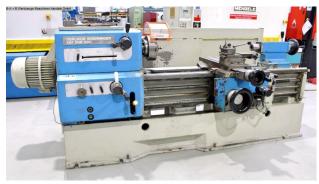

# VDF OERLIKON BOEHRINGER DUE 500 / 1450 (1008-9207366)

Control type konventionell

Construction year 1985

**Machine no.** 1008-9207366

Make VDF OERLIKON BOEHRINGER

**Location**Ahaus

#### ADVANTAGES of the DUE model series:

- stable horizontal box bed
- maximum cutting performance and highest precision
- large chip chutes
- ergonomic concept for work
- universal lathe "MADE IN GERMANY"

#### Equipment:

- robust lead/spindle lathe
- RÖHM 3-jaw chuck Ø 250 mm, including replacement jaws
- MULTIFIX steel holder with 3x inserts
- foldable jaw chuck guard
- longitudinal feed, with rapid traverse
- face feed, with rapid traverse
- speed and feed settings can be precisely switched

<sup>\*\*</sup> good / well-maintained condition (!!)

- key for jaw chuck
- strong / robust main/drive motor
- bed stop + bed slide can be firmly clamped
- movable tailstock with fine scaling
- \* including moving center
- chip back wall
- operating instructions (PDF)

### **Machine attributes**

turning length: 1450 mm
turning diameter over bed: 500 mm
turning diameter over slide rest: 285 mm
bed width: 360 mm
spindle bore: 62.0 mm

turning speeds: 11.2 - 2240 U/min

tailstock quill taper MT: 5

quill stroke: 190 mm
adjustment: Plan - 225 mm
adjustment: Ober - 140 mm
spindle head: DIN 55022 GR 6
longitudinal feeds:: 0.063 - 56.0 mm/U
face feeds: 0.032 - 28.0 mm/U
thread pitch: 0.25 - 224 P/mm

total power requirement: 13.0 kW weight of the machine ca.: 3200 kg

range L-W-H: 3350 x 1500 x 1300 mm