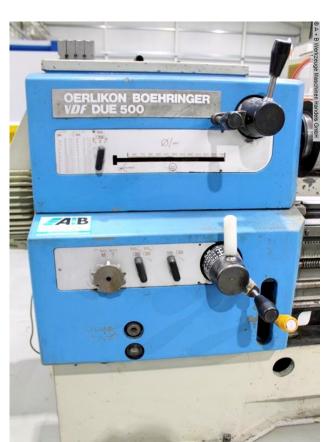

#### Equipment:

- robust lead/spindle lathe
- RÖHM 3-jaw chuck Ø 250 mm, including replacement jaws
- MULTIFIX steel holder with 3x inserts
- foldable jaw chuck guard
- longitudinal feed, with rapid traverse
- face feed, with rapid traverse
- speed and feed settings can be precisely switched

<sup>\*\*</sup> good / well-maintained condition (!!)

- key for jaw chuck
- strong / robust main/drive motor
- bed stop + bed slide can be firmly clamped
- movable tailstock with fine scaling
- \* including moving center
- chip back wall
- operating instructions (PDF)