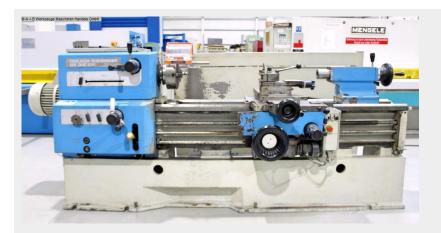

# VDF OERLIKON BOEHRINGER DUE 500 / 1450 (1008-9207366)

Control type konventionell

Construction year 1985

**Machine no.** 1008-9207366

Make VDF OERLIKON BOEHRINGER

**Location**Ahaus

#### ADVANTAGES of the DUE model series:

- stable horizontal box bed
- maximum cutting performance and highest precision
- large chip chutes
- ergonomic concept for work
- universal lathe "MADE IN GERMANY"

#### Equipment:

- robust lead/spindle lathe
- RÖHM 3-jaw chuck Ø 250 mm, including replacement jaws
- MULTIFIX steel holder with 3x inserts
- foldable jaw chuck guard
- longitudinal feed, with rapid traverse
- face feed, with rapid traverse
- speed and feed settings can be precisely switched

<sup>\*\*</sup> good / well-maintained condition (!!)

- key for jaw chuck
- strong / robust main/drive motor
- bed stop + bed slide can be firmly clamped
- movable tailstock with fine scaling
- \* including moving center
- chip back wall
- operating instructions (PDF)

### **Machine attributes**

turning length: 1450 mm
turning diameter over bed: 500 mm
turning diameter over slide rest: 285 mm
bed width: 360 mm
spindle bore: 62.0 mm

turning speeds: 11.2 - 2240 U/min

tailstock quill taper MT: 5

quill stroke: 190 mm
adjustment: Plan - 225 mm
adjustment: Ober - 140 mm
spindle head: DIN 55022 GR 6
longitudinal feeds:: 0.063 - 56.0 mm/U
face feeds: 0.032 - 28.0 mm/U
thread pitch: 0.25 - 224 P/mm

total power requirement: 13.0 kW weight of the machine ca.: 3200 kg

range L-W-H: 3350 x 1500 x 1300 mm