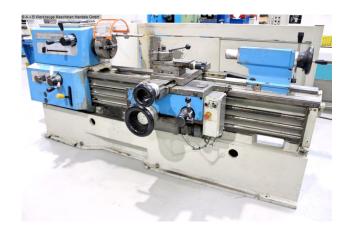

# VDF OERLIKON BOEHRINGER DUE 500 / 1450 (1008-9207366)

Control type konventionell

Construction year 1985

**Machine no.** 1008-9207366

Make VDF OERLIKON BOEHRINGER

**Location**Ahaus

#### ADVANTAGES of the DUE model series:

- stable horizontal box bed
- maximum cutting performance and highest precision
- large chip chutes
- ergonomic concept for work
- universal lathe "MADE IN GERMANY"

#### Equipment:

- robust lead/spindle lathe
- RÖHM 3-jaw chuck Ø 250 mm, including replacement jaws
- MULTIFIX steel holder with 3x inserts
- foldable jaw chuck guard
- longitudinal feed, with rapid traverse
- face feed, with rapid traverse
- speed and feed settings can be precisely switched

<sup>\*\*</sup> good / well-maintained condition (!!)

- key for jaw chuck
- strong / robust main/drive motor
- bed stop + bed slide can be firmly clamped
- movable tailstock with fine scaling
- \* including moving center
- chip back wall
- operating instructions (PDF)

### **Machine attributes**

turning length: 1450 mm
turning diameter over bed: 500 mm
turning diameter over slide rest: 285 mm
bed width: 360 mm
spindle bore: 62.0 mm

turning speeds: 11.2 - 2240 U/min

tailstock quill taper MT: 5

quill stroke: 190 mm
adjustment: Plan - 225 mm
adjustment: Ober - 140 mm
spindle head: DIN 55022 GR 6
longitudinal feeds:: 0.063 - 56.0 mm/U
face feeds: 0.032 - 28.0 mm/U
thread pitch: 0.25 - 224 P/mm

total power requirement: 13.0 kW weight of the machine ca.: 3200 kg

range L-W-H: 3350 x 1500 x 1300 mm