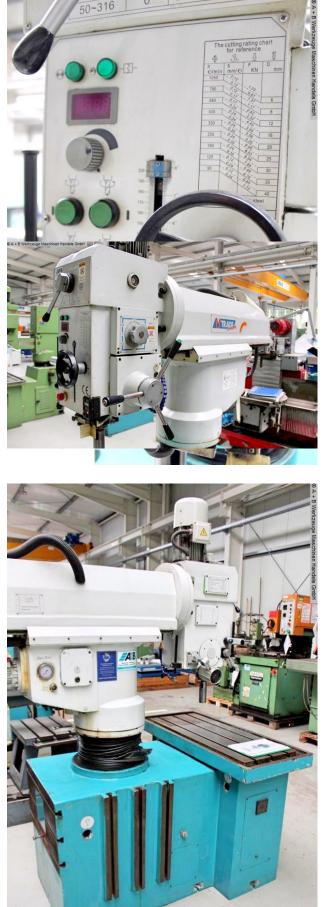

## V-TRADE ZX 3840 (1008-9111004)

Control type konventionell

**Construction year** 2012

Machine no. 1008-9111004

**Make** V-TRADE

Location Ahaus

- \*\* well-maintained condition (!!)
- \*\* New price approx. 20.000 euros
- \*\* Special price on request

## Equipment:

- electro-hydraulic robust high-speed radial drilling machine
- stable construction guarantees vibration-free work
- compact design with electro-hydraulic quick clamp
- stepless speed adjustment (50-316 + 316-2000 rpm)
- digital speed display
- electro-motor height adjustment of the drill head
- drill head can be swiveled 180°
- boom can be moved forwards and backwards and swiveled horizontally
- R/L running of the work spindle
- manual & automatic spindle feed
- large work table with 3x T-slots
- thread cutting device
- coolant device in the machine base
- EMERGENCY OFF button at the front

- adjustable machine light (230V)
- T-slots = can be clamped on the side + back of the machine
- machine swing feet
- original operating instructions

## Machine attributes

| bore capacity in steel (diameter): | 40.0 mm               |
|------------------------------------|-----------------------|
| bore capacity in cast iron:        | 50.0 mm               |
| thread:                            | M 30 St 60            |
| thread:                            | M 40 GG 22            |
| quill stroke:                      | 200 mm                |
| arm length:                        | 1050 mm               |
| bore spindles - Morse Taper:       | 4 MK                  |
| feed range:                        | 0.08 - 0.50 mm/U      |
| turning speeds:                    | 50 - 2000 U/min       |
| column diameter:                   | 220 mm                |
| work table::                       | 1200 x 500 mm         |
| distance spindle /table:           | 760 mm                |
| travel -y axis:                    | max. 600 mm           |
| travel -z axis:                    | max. 400 mm           |
| total power requirement:           | 3.7 kW                |
| weight of the machine ca .:        | 2740 kg               |
| range L-W-H:                       | 2450 x 2450 x 2800 mm |