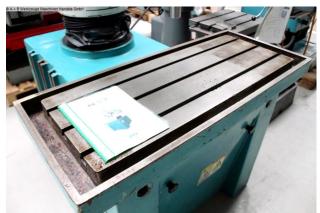

## Equipment:

- electro-hydraulic robust high-speed radial drilling machine
- stable construction guarantees vibration-free work
- compact design with electro-hydraulic quick clamp
- stepless speed adjustment (50-316 + 316-2000 rpm)
- digital speed display
- electro-motor height adjustment of the drill head
- drill head can be swiveled 180°
- boom can be moved forwards and backwards and swiveled horizontally
- R/L running of the work spindle
- manual & automatic spindle feed
- large work table with 3x T-slots
- thread cutting device
- coolant device in the machine base
- EMERGENCY OFF button at the front

- adjustable machine light (230V)
- T-slots = can be clamped on the side + back of the machine
- machine swing feet
- original operating instructions