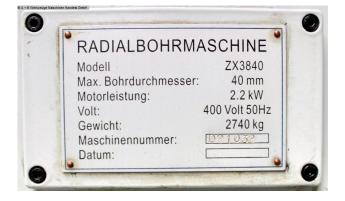

## Machine attributes

| bore capacity in steel (diameter): | 40.0 mm               |
|------------------------------------|-----------------------|
| bore capacity in cast iron:        | 50.0 mm               |
| thread:                            | M 30 St 60            |
| thread:                            | M 40 GG 22            |
| quill stroke:                      | 200 mm                |
| arm length:                        | 1050 mm               |
| bore spindles - Morse Taper:       | 4 MK                  |
| feed range:                        | 0.08 - 0.50 mm/U      |
| turning speeds:                    | 50 - 2000 U/min       |
| column diameter:                   | 220 mm                |
| work table::                       | 1200 x 500 mm         |
| distance spindle /table:           | 760 mm                |
| travel -y axis:                    | max. 600 mm           |
| travel -z axis:                    | max. 400 mm           |
| total power requirement:           | 3.7 kW                |
| weight of the machine ca .:        | 2740 kg               |
| range L-W-H:                       | 2450 x 2450 x 2800 mm |