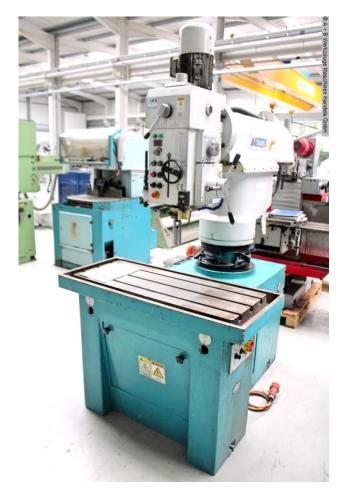

## V-TRADE ZX 3840 (1008-9111004)

Control type konventionell

**Construction year** 2012

Machine no. 1008-9111004

**Make** V-TRADE

Location Ahaus

- \*\* well-maintained condition (!!)
- \*\* New price approx. 20.000 euros
- \*\* Special price on request

## Equipment:

- electro-hydraulic robust high-speed radial drilling machine
- stable construction guarantees vibration-free work
- compact design with electro-hydraulic quick clamp
- stepless speed adjustment (50-316 + 316-2000 rpm)
- digital speed display
- electro-motor height adjustment of the drill head
- drill head can be swiveled 180°
- boom can be moved forwards and backwards and swiveled horizontally
- R/L running of the work spindle
- manual & automatic spindle feed
- large work table with 3x T-slots
- thread cutting device
- coolant device in the machine base
- EMERGENCY OFF button at the front

## Machine attributes

| bore capacity in steel (diameter): | 40.0 mm               |
|------------------------------------|-----------------------|
| bore capacity in cast iron:        | 50.0 mm               |
| thread:                            | M 30 St 60            |
| thread:                            | M 40 GG 22            |
| quill stroke:                      | 200 mm                |
| arm length:                        | 1050 mm               |
| bore spindles - Morse Taper:       | 4 MK                  |
| feed range:                        | 0.08 - 0.50 mm/U      |
| turning speeds:                    | 50 - 2000 U/min       |
| column diameter:                   | 220 mm                |
| work table::                       | 1200 x 500 mm         |
| distance spindle /table:           | 760 mm                |
| travel -y axis:                    | max. 600 mm           |
| travel -z axis:                    | max. 400 mm           |
| total power requirement:           | 3.7 kW                |
| weight of the machine ca .:        | 2740 kg               |
| range L-W-H:                       | 2450 x 2450 x 2800 mm |