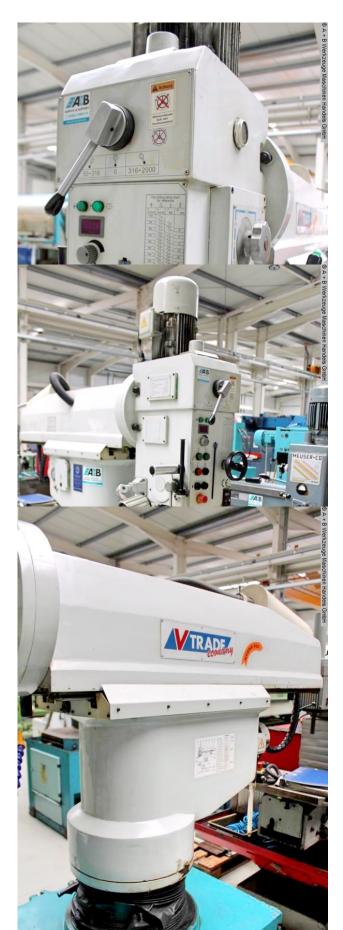

## Equipment:

- electro-hydraulic robust high-speed radial drilling machine
- stable construction guarantees vibration-free work
- compact design with electro-hydraulic quick clamp
- stepless speed adjustment (50-316 + 316-2000 rpm)
- digital speed display
- electro-motor height adjustment of the drill head
- drill head can be swiveled 180°
- boom can be moved forwards and backwards and swiveled horizontally
- R/L running of the work spindle
- manual & automatic spindle feed
- large work table with 3x T-slots
- thread cutting device
- coolant device in the machine base
- EMERGENCY OFF button at the front

- adjustable machine light (230V)
- T-slots = can be clamped on the side + back of the machine
- machine swing feet
- original operating instructions