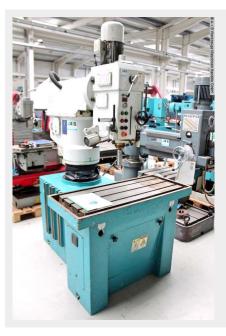

## V-TRADE ZX 3840 (1008-9111004)

Control type konventionell

**Construction year** 2012

Machine no. 1008-9111004

**Make** V-TRADE

Location Ahaus

- \*\* well-maintained condition (!!)
- \*\* New price approx. 20.000 euros
- \*\* Special price on request

## Equipment:

- electro-hydraulic robust high-speed radial drilling machine
- stable construction guarantees vibration-free work
- compact design with electro-hydraulic quick clamp
- stepless speed adjustment (50-316 + 316-2000 rpm)
- digital speed display
- electro-motor height adjustment of the drill head
- drill head can be swiveled 180°
- boom can be moved forwards and backwards and swiveled horizontally
- R/L running of the work spindle
- manual & automatic spindle feed
- large work table with 3x T-slots
- thread cutting device
- coolant device in the machine base
- EMERGENCY OFF button at the front

## Machine attributes

| bore capacity in steel (diameter): | 40.0 mm               |
|------------------------------------|-----------------------|
| bore capacity in cast iron:        | 50.0 mm               |
| thread:                            | M 30 St 60            |
| thread:                            | M 40 GG 22            |
| quill stroke:                      | 200 mm                |
| arm length:                        | 1050 mm               |
| bore spindles - Morse Taper:       | 4 MK                  |
| feed range:                        | 0.08 - 0.50 mm/U      |
| turning speeds:                    | 50 - 2000 U/min       |
| column diameter:                   | 220 mm                |
| work table::                       | 1200 x 500 mm         |
| distance spindle /table:           | 760 mm                |
| travel -y axis:                    | max. 600 mm           |
| travel -z axis:                    | max. 400 mm           |
| total power requirement:           | 3.7 kW                |
| weight of the machine ca .:        | 2740 kg               |
| range L-W-H:                       | 2450 x 2450 x 2800 mm |