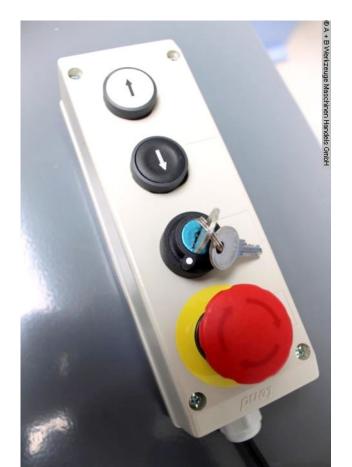

## Furnishing:

- For ergonomic work at the optimal working height
- With closed platform
- Separate control unit with 3 meter cable, control buttons and emergency stop switch
- Stepless lifting and lowering
- Stable powder-coated steel construction
- Guaranteed stability
- Circumferential safety strips
- Meets the safety criteria of EN 1570
- High pressure cylinder with double safety function