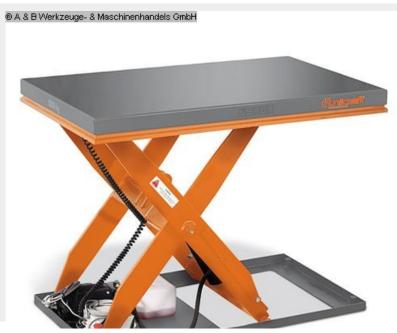

## Furnishing:

- For ergonomic work at the optimal working height
- With closed platform
- Separate control unit with 3 meter cable, control buttons and emergency stop switch
- Stepless lifting and lowering
- Stable powder-coated steel construction
- Guaranteed stability
- Circumferential safety strips
- Meets the safety criteria of EN 1570
- High pressure cylinder with double safety function

## **Machine attributes**

weight max. in kg:2000 kgtable length:1300 mmstroke height:190-1010 mmtable width:800 mmstroke of worktool slide:22 mm/sek.weight:280 kg