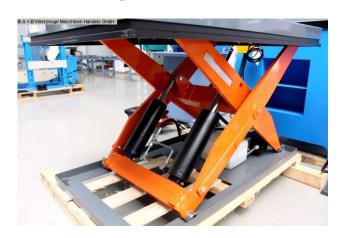

## Furnishing:

- For ergonomic work at the optimal working height
- With closed platform
- Separate control unit with 3 meter cable, control buttons and emergency stop switch
- Stepless lifting and lowering
- Stable powder-coated steel construction
- Guaranteed stability
- Circumferential safety strips
- Meets the safety criteria of EN 1570
- High pressure cylinder with double safety function

## **Machine attributes**

weight max. in kg:2000 kgtable length:1300 mmstroke height:190-1010 mmtable width:800 mmstroke of worktool slide:22 mm/sek.weight:280 kg