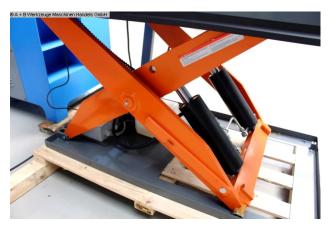

## Furnishing:

- For ergonomic work at the optimal working height
- With closed platform
- Separate control unit with 3 meter cable, control buttons and emergency stop switch
- Stepless lifting and lowering
- Stable powder-coated steel construction
- Guaranteed stability
- Circumferential safety strips
- Meets the safety criteria of EN 1570
- High pressure cylinder with double safety function

## **Machine attributes**

weight max. in kg:2000 kgtable length:1300 mmstroke height:190-1010 mmtable width:800 mmstroke of worktool slide:22 mm/sek.weight:280 kg