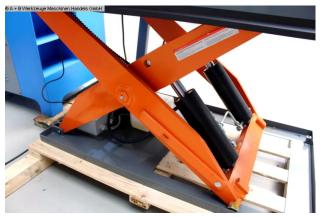

## UNICRAFT SHT 1000 (1008-8531613)

Control type konventionell

**Machine no.** 1008-8531613

Make UNICRAFT

## Furnishing:

- For ergonomic work at the optimal working height
- With closed platform
- Separate control unit with 3 meter cable, control buttons and emergency stop switch
- Stepless lifting and lowering
- Stable powder-coated steel construction
- Guaranteed stability
- Circumferential safety strips
- Meets the safety criteria of EN 1570
- High pressure cylinder with double safety function

## **Machine attributes**

weight max. in kg:1000 kgtable width:800 mmstroke height:190-1010 mmtable length:1300 mmstroke of worktool slide:40 mm/sek.weight:220 kg