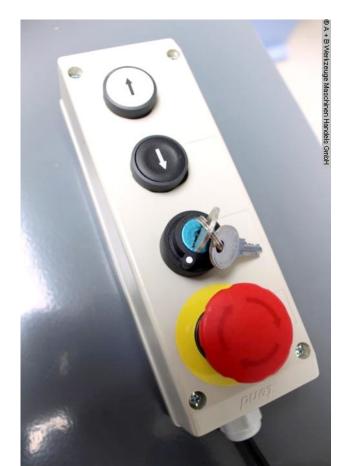

## Furnishing:

- For ergonomic work at the optimal working height
- With closed platform
- Separate control unit with 3 meter cable, control buttons and emergency stop switch
- Stepless lifting and lowering
- Stable powder-coated steel construction
- Guaranteed stability
- Circumferential safety strips
- Meets the safety criteria of EN 1570
- High pressure cylinder with double safety function