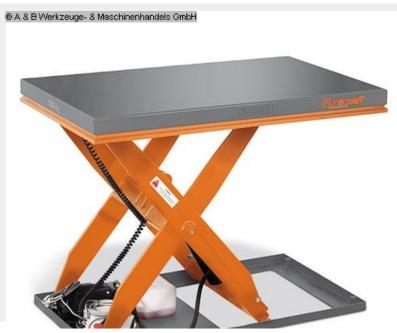

## UNICRAFT SHT 1000 (1008-8531613)

Control type konventionell

**Machine no.** 1008-8531613

Make UNICRAFT

## Furnishing:

- For ergonomic work at the optimal working height
- With closed platform
- Separate control unit with 3 meter cable, control buttons and emergency stop switch
- Stepless lifting and lowering
- Stable powder-coated steel construction
- Guaranteed stability
- Circumferential safety strips
- Meets the safety criteria of EN 1570
- High pressure cylinder with double safety function

## **Machine attributes**

weight max. in kg:1000 kgtable width:800 mmstroke height:190-1010 mmtable length:1300 mmstroke of worktool slide:40 mm/sek.weight:220 kg