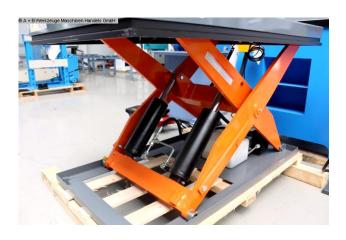

## UNICRAFT SHT 1000 (1008-8531613)

Control type konventionell

**Machine no.** 1008-8531613

Make UNICRAFT

## Furnishing:

- For ergonomic work at the optimal working height
- With closed platform
- Separate control unit with 3 meter cable, control buttons and emergency stop switch
- Stepless lifting and lowering
- Stable powder-coated steel construction
- Guaranteed stability
- Circumferential safety strips
- Meets the safety criteria of EN 1570
- High pressure cylinder with double safety function

## **Machine attributes**

weight max. in kg:1000 kgtable width:800 mmstroke height:190-1010 mmtable length:1300 mmstroke of worktool slide:40 mm/sek.weight:220 kg