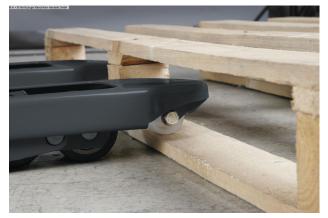

## UNICRAFT PHW 2507 (1008-853100)

Control type konventionell

**Machine no.** 1008-853100

Make UNICRAFT

Location Ahaus

- Lifting, lowering and neutral position can be operated
- . using a single-hand lever
- smooth-running hydraulic pump with hard-chrome-plated piston
- . and pressure relief valve
- lowering speed can be continuously adjusted using a sensitive release valve
- easy movement even of heavy loads
- thanks to extra-quiet aluminum swivel castors with solid rubber treads and
- . tandem fork rollers made of polyurethane
- robust ball bearings in all wheels and rollers
- steel frame and fork in a very stable and torsion-resistant shell construction
- ergonomically shaped drawbar with plastic coating on the handle