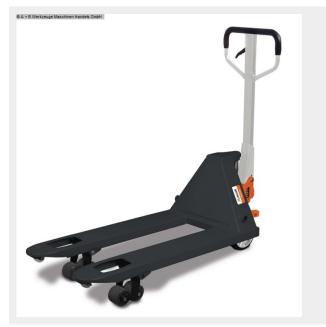

## UNICRAFT PHW 2507 (1008-853100)

Control type konventionell

**Machine no.** 1008-853100

Make UNICRAFT

Location Ahaus

- Lifting, lowering and neutral position can be operated
- . using a single-hand lever
- smooth-running hydraulic pump with hard-chrome-plated piston
- . and pressure relief valve
- lowering speed can be continuously adjusted using a sensitive release valve
- easy movement even of heavy loads
- thanks to extra-quiet aluminum swivel castors with solid rubber treads and
- . tandem fork rollers made of polyurethane
- robust ball bearings in all wheels and rollers
- steel frame and fork in a very stable and torsion-resistant shell construction
- ergonomically shaped drawbar with plastic coating on the handle

## **Machine attributes**

| weight max. in kg: |  |
|--------------------|--|
| fork length:       |  |
| turning radius:    |  |
| weight:            |  |
| range L-W-H:       |  |

2500 kg 1150 mm 1.281 mm 68.0 kg 1555 x 540 x 1230 mm