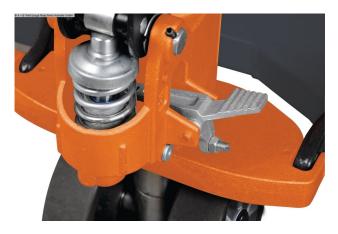

## UNICRAFT PHW 2507 (1008-853100)

Control type konventionell

**Machine no.** 1008-853100

Make UNICRAFT

Location Ahaus

- Lifting, lowering and neutral position can be operated
- . using a single-hand lever
- smooth-running hydraulic pump with hard-chrome-plated piston
- . and pressure relief valve
- lowering speed can be continuously adjusted using a sensitive release valve
- easy movement even of heavy loads
- thanks to extra-quiet aluminum swivel castors with solid rubber treads and
- . tandem fork rollers made of polyurethane
- robust ball bearings in all wheels and rollers
- steel frame and fork in a very stable and torsion-resistant shell construction
- ergonomically shaped drawbar with plastic coating on the handle