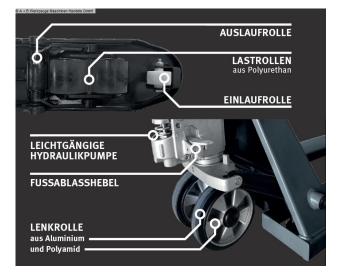

## UNICRAFT PHW 2507 (1008-853100)

Control type konventionell

**Machine no.** 1008-853100

Make UNICRAFT

Location Ahaus

- Lifting, lowering and neutral position can be operated
- . using a single-hand lever
- smooth-running hydraulic pump with hard-chrome-plated piston
- . and pressure relief valve
- lowering speed can be continuously adjusted using a sensitive release valve
- easy movement even of heavy loads
- thanks to extra-quiet aluminum swivel castors with solid rubber treads and
- . tandem fork rollers made of polyurethane
- robust ball bearings in all wheels and rollers
- steel frame and fork in a very stable and torsion-resistant shell construction
- ergonomically shaped drawbar with plastic coating on the handle