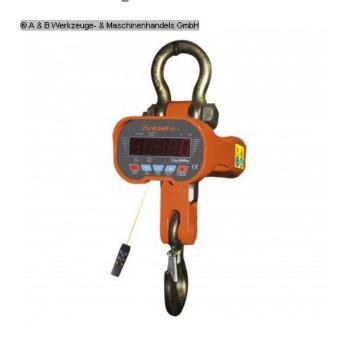

## **UNICRAFT KW 50 (1008-8531615)**

Control type konventionell

**Machine no.** 1008-8531615

Make UNICRAFT

## Furnishing:

- high precision according to the OIML R 76 standard
- calibratable
- Tare over the full range
- works via direct display operation as well as via the remote control
- Including remote control up to 10 m range and calibration function
- bright and easy to read LED display with 30 mm high digits
- Value can be held and frozen
- The net weight can easily be determined using the tare function
- Totalizing function for series weighings0
- automatic shutdown function
- Overload warning on the display
- Power supply via internal battery 6V / 10Ah, included in delivery, easy to swap and charge

## **Machine attributes**

lifting force: 5,0 t
height: 585 mm
width: 230 mm
weight of the machine ca.: 25 kg