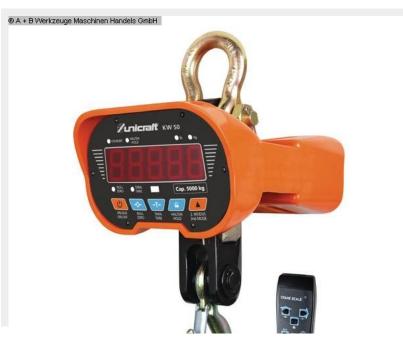

## **UNICRAFT KW 50 (1008-8531615)**

Control type konventionell

**Machine no.** 1008-8531615

Make UNICRAFT

## Furnishing:

- high precision according to the OIML R 76 standard
- calibratable
- Tare over the full range
- works via direct display operation as well as via the remote control
- Including remote control up to 10 m range and calibration function
- bright and easy to read LED display with 30 mm high digits
- Value can be held and frozen
- The net weight can easily be determined using the tare function
- Totalizing function for series weighings0
- automatic shutdown function
- Overload warning on the display
- Power supply via internal battery 6V / 10Ah, included in delivery, easy to swap and charge

## **Machine attributes**

lifting force: 5,0 t
height: 585 mm
width: 230 mm
weight of the machine ca.: 25 kg