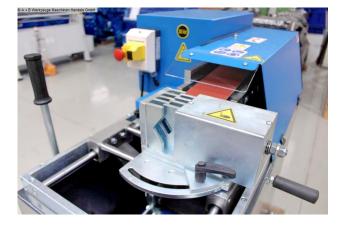

## TUGRA TT 90 (1008-823858)

Control type konventionell

**Construction year** 2024

**Machine no.** 1008-823858

**Make** TUGRA

Location Ahaus

The TUGRA TT 90 is a grinding machine for grinding pipe and profile ends on the front.

## Equipment:

- electro-motor grinding machine for pipe and profile ends
- 10x grinding rollers included in delivery
- \* incl. storage area rear of the machine
- easy manual clamping/opening of the material
- lateral adjustment of the material clamping system
- grinding up to 50° degrees possible
- machine base
- collecting tray for easy emptying of grinding dust
- EMERGENCY OFF button at the front
- front privacy screen made of plexiglass
- side transport bags for easy transport