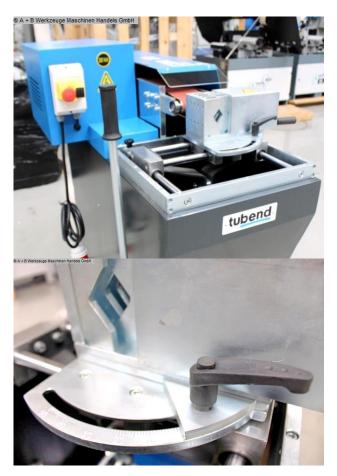

## Equipment:

- electro-motor grinding machine for pipe and profile ends
- 10x grinding rollers included in delivery
- \* incl. storage area rear of the machine
- easy manual clamping/opening of the material
- lateral adjustment of the material clamping system
- grinding up to 50° degrees possible
- machine base
- collecting tray for easy emptying of grinding dust
- EMERGENCY OFF button at the front
- front privacy screen made of plexiglass
- side transport bags for easy transport

## Machine images

<sup>16.0 - 90.0</sup> mm 100 mm 1250 mm 100 x 1250 mm 2.2 kW 180 kg. 1200 x 600 x 1150 mm

Rottweg 17 • D 48683 Ahaus Tel. (0 25 61) 93 84-0 Fax (0 25 61) 93 84 36 Internet: www.ab-maschinen.de E-Mail: info@ab-maschinen.de Schweißtechnik Lagereinrichtungen Industriebedarf Werksvertretungen Gebrauchtmaschinen