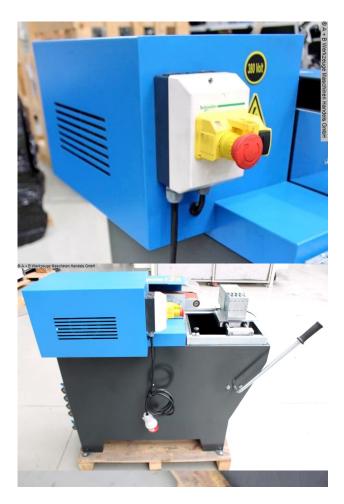

## Equipment:

- electro-motor grinding machine for pipe and profile ends
- 10x grinding rollers included in delivery
- \* incl. storage area rear of the machine
- easy manual clamping/opening of the material
- lateral adjustment of the material clamping system
- grinding up to 50° degrees possible
- machine base
- collecting tray for easy emptying of grinding dust
- EMERGENCY OFF button at the front
- front privacy screen made of plexiglass
- side transport bags for easy transport