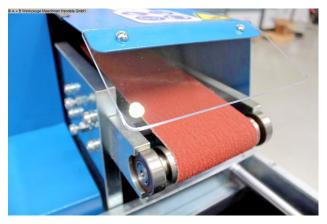

## Equipment:

- electro-motor grinding machine for pipe and profile ends
- 10x grinding rollers included in delivery
- \* incl. storage area rear of the machine
- easy manual clamping/opening of the material
- lateral adjustment of the material clamping system
- grinding up to 50° degrees possible
- machine base
- collecting tray for easy emptying of grinding dust
- EMERGENCY OFF button at the front
- front privacy screen made of plexiglass
- side transport bags for easy transport

## **Machine attributes**

| tube diameter:              |
|-----------------------------|
| width of the strips:        |
| band length:                |
| grinding band dimension:    |
| total power requirement:    |
| weight of the machine ca .: |
| range L-W-H:                |