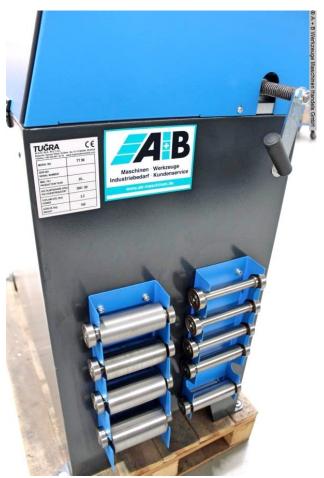

## Equipment:

- electro-motor grinding machine for pipe and profile ends
- 10x grinding rollers included in delivery
- \* incl. storage area rear of the machine
- easy manual clamping/opening of the material
- lateral adjustment of the material clamping system
- grinding up to 50° degrees possible
- machine base
- collecting tray for easy emptying of grinding dust
- EMERGENCY OFF button at the front
- front privacy screen made of plexiglass
- side transport bags for easy transport