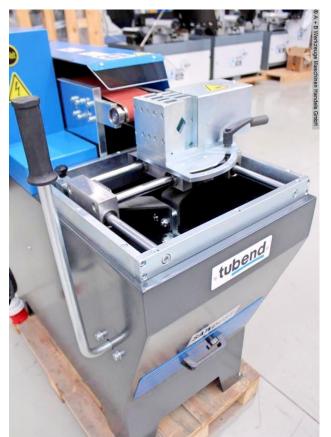

## Equipment:

- electro-motor grinding machine for pipe and profile ends
- 10x grinding rollers included in delivery
- \* incl. storage area rear of the machine
- easy manual clamping/opening of the material
- lateral adjustment of the material clamping system
- grinding up to 50° degrees possible
- machine base
- collecting tray for easy emptying of grinding dust
- EMERGENCY OFF button at the front
- front privacy screen made of plexiglass
- side transport bags for easy transport

## Machine images

<sup>16.0 - 90.0</sup> mm 100 mm 1250 mm 100 x 1250 mm 2.2 kW 180 kg. 1200 x 600 x 1150 mm

Rottweg 17 • D 48683 Ahaus Tel. (0 25 61) 93 84-0 Fax (0 25 61) 93 84 36 Internet: www.ab-maschinen.de E-Mail: info@ab-maschinen.de Schweißtechnik Lagereinrichtungen Industriebedarf Werksvertretungen Gebrauchtmaschinen