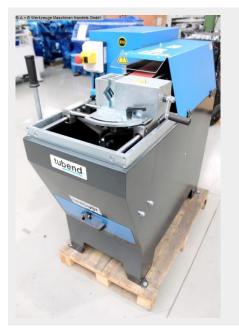

## TUGRA TT 90 (1008-823858)

Control type konventionell

**Construction year** 2024

**Machine no.** 1008-823858

**Make** TUGRA

Location Ahaus

The TUGRA TT 90 is a grinding machine for grinding pipe and profile ends on the front.

## Equipment:

- electro-motor grinding machine for pipe and profile ends
- 10x grinding rollers included in delivery
- \* incl. storage area rear of the machine
- easy manual clamping/opening of the material
- lateral adjustment of the material clamping system
- grinding up to 50° degrees possible
- machine base
- collecting tray for easy emptying of grinding dust
- EMERGENCY OFF button at the front
- front privacy screen made of plexiglass
- side transport bags for easy transport

## Machine images

<sup>16.0 - 90.0</sup> mm 100 mm 1250 mm 100 x 1250 mm 2.2 kW 180 kg. 1200 x 600 x 1150 mm

Rottweg 17 • D 48683 Ahaus Tel. (0 25 61) 93 84-0 Fax (0 25 61) 93 84 36 Internet: www.ab-maschinen.de E-Mail: info@ab-maschinen.de Schweißtechnik Lagereinrichtungen Industriebedarf Werksvertretungen Gebrauchtmaschinen