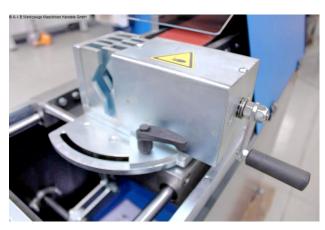

## Equipment:

- electro-motor grinding machine for pipe and profile ends
- 10x grinding rollers included in delivery
- \* incl. storage area rear of the machine
- easy manual clamping/opening of the material
- lateral adjustment of the material clamping system
- grinding up to 50° degrees possible
- machine base
- collecting tray for easy emptying of grinding dust
- EMERGENCY OFF button at the front
- front privacy screen made of plexiglass
- side transport bags for easy transport

## Machine images

<sup>16.0 - 90.0</sup> mm 100 mm 1250 mm 100 x 1250 mm 2.2 kW 180 kg. 1200 x 600 x 1150 mm

Rottweg 17 • D 48683 Ahaus Tel. (0 25 61) 93 84-0 Fax (0 25 61) 93 84 36 Internet: www.ab-maschinen.de E-Mail: info@ab-maschinen.de Schweißtechnik Lagereinrichtungen Industriebedarf Werksvertretungen Gebrauchtmaschinen