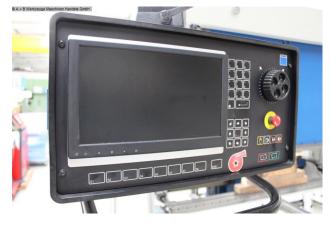

## Equipment:

- CNC electro-hydraulic press brake
- including DELEM CNC control
- \* swiveling control panel at the front left
- CNC controlled axes: Y1 Y2 X R Z1 Z2 I + CNC crowning
- CNC electro-motorized back stop (X axis)
- CNC electro-motorized height adjustment of the back stop (R axis)
- CNC electro-motorized adjustment of the stop fingers (Z axes)
- CNC pneumatic die displacement (I axis)
- CNC motorized table crowning
- WILA electro-hydraulic upper tool clamping
- WILA electro-hydraulic Lower tool clamp