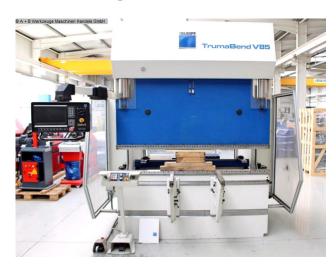

## TRUMPF TRUMABEND V85 (1008-9308401)

Control type CNC

Construction year 1998

**Machine no.** 1008-9308401

Make TRUMPF

**Location** Ahaus

- \*\* with increased installation height / piston stroke
- \*\* very well maintained condition (!!)
- \*\* with only approx. 28.500 operating hours
- in checked condition machine video https://www.youtube.com/watch?v=ZuwyPKJSYLw

## Equipment:

- CNC electro-hydraulic press brake
- including DELEM CNC control
- \* swiveling control panel at the front left
- CNC controlled axes: Y1 Y2 X R Z1 Z2 I + CNC crowning
- CNC electro-motorized back stop (X axis)
- CNC electro-motorized height adjustment of the back stop (R axis)
- CNC electro-motorized adjustment of the stop fingers (Z axes)
- CNC pneumatic die displacement (I axis)
- CNC motorized table crowning
- WILA electro-hydraulic upper tool clamping
- WILA electro-hydraulic Lower tool clamp

## **Machine attributes**

85.0 t pressure: chamfer lenght: 2050 mm distance between columns: 1750 mm column arm: 410 mm stroke: 365 mm dayligth: 535 mm ajustment speed: 200 mm/sec working feed: 1.0 - 10.0 mm/sec return speed: 135 mm/sec back stop - adjustable: max. 600 mm table width: 120 mm 1050 mm work height max.: 28.500 h Number of working hours: oil volume: 200 I operating pressure: 340 bar total power requirement: 14.0 kVA weight of the machine ca .: 9050 kg