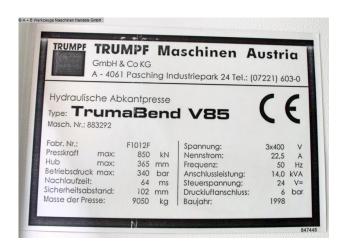

## TRUMPF TRUMABEND V85 (1008-9308401)

Control type CNC

Construction year 1998

**Machine no.** 1008-9308401

Make TRUMPF

**Location** Ahaus

- \*\* with increased installation height / piston stroke
- \*\* very well maintained condition (!!)
- \*\* with only approx. 28.500 operating hours
- in checked condition machine video https://www.youtube.com/watch?v=ZuwyPKJSYLw

## **Machine attributes**

85.0 t pressure: chamfer lenght: 2050 mm distance between columns: 1750 mm column arm: 410 mm stroke: 365 mm dayligth: 535 mm ajustment speed: 200 mm/sec working feed: 1.0 - 10.0 mm/sec return speed: 135 mm/sec back stop - adjustable: max. 600 mm table width: 120 mm 1050 mm work height max.: 28.500 h Number of working hours: oil volume: 200 I operating pressure: 340 bar total power requirement: 14.0 kVA weight of the machine ca .: 9050 kg