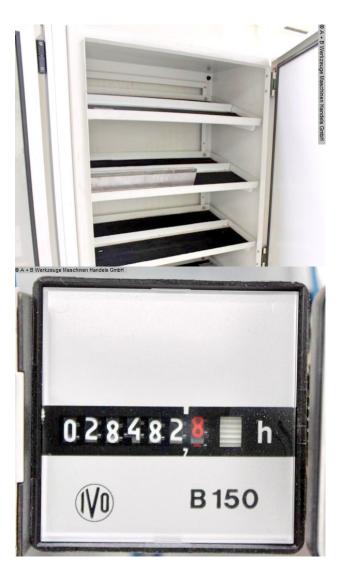

## TRUMPF TRUMABEND V85 (1008-9308401)

Control type CNC

Construction year 1998

**Machine no.** 1008-9308401

Make TRUMPF

**Location** Ahaus

- \*\* with increased installation height / piston stroke
- \*\* very well maintained condition (!!)
- \*\* with only approx. 28.500 operating hours
- in checked condition machine video https://www.youtube.com/watch?v=ZuwyPKJSYLw

- 1x freely movable 2-hand / foot control
- 2x front, stable support arms including "sliding system"
- side protective device (swinging doors)
- rear protective device (swinging doors)
- bending tool storage cabinet (right front, side)
- original operating instructions + circuit diagram etc.
- \*\* further technical data:
- feed speed X axis .. 500 mm/sec.
- feed speed R axis .. 300 mm/sec.
- feed speed Z axis .. 1000 mm/sec.
- travel range X axis .. max. 600 mm
- travel range R axis .. max. 250 mm

## **Machine attributes**

85.0 t pressure: chamfer lenght: 2050 mm distance between columns: 1750 mm column arm: 410 mm stroke: 365 mm dayligth: 535 mm ajustment speed: 200 mm/sec working feed: 1.0 - 10.0 mm/sec return speed: 135 mm/sec back stop - adjustable: max. 600 mm table width: 120 mm 1050 mm work height max.: 28.500 h Number of working hours: oil volume: 200 I operating pressure: 340 bar total power requirement: 14.0 kVA weight of the machine ca .: 9050 kg