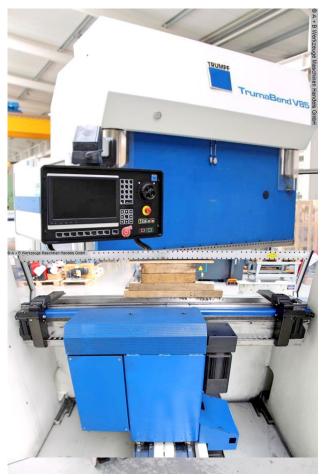

## TRUMPF TRUMABEND V85 (1008-9308401)

Control type CNC

Construction year 1998

**Machine no.** 1008-9308401

Make TRUMPF

**Location** Ahaus

- \*\* with increased installation height / piston stroke
- \*\* very well maintained condition (!!)
- \*\* with only approx. 28.500 operating hours
- in checked condition machine video https://www.youtube.com/watch?v=ZuwyPKJSYLw

## Equipment:

- CNC electro-hydraulic press brake
- including DELEM CNC control
- \* swiveling control panel at the front left
- CNC controlled axes: Y1 Y2 X R Z1 Z2 I + CNC crowning
- CNC electro-motorized back stop (X axis)
- CNC electro-motorized height adjustment of the back stop (R axis)
- CNC electro-motorized adjustment of the stop fingers (Z axes)
- CNC pneumatic die displacement (I axis)
- CNC motorized table crowning
- WILA electro-hydraulic upper tool clamping
- WILA electro-hydraulic Lower tool clamp

## **Machine attributes**

85.0 t pressure: chamfer lenght: 2050 mm distance between columns: 1750 mm column arm: 410 mm stroke: 365 mm dayligth: 535 mm ajustment speed: 200 mm/sec working feed: 1.0 - 10.0 mm/sec return speed: 135 mm/sec back stop - adjustable: max. 600 mm table width: 120 mm 1050 mm work height max.: 28.500 h Number of working hours: oil volume: 200 I operating pressure: 340 bar total power requirement: 14.0 kVA weight of the machine ca .: 9050 kg