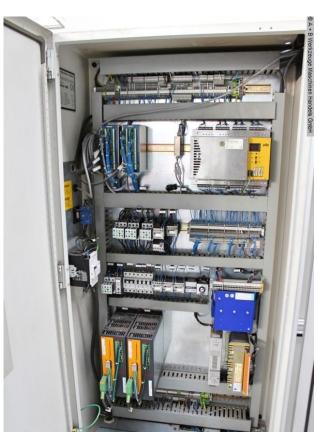

## Equipment:

- CNC electro-hydraulic press brake
- including DELEM CNC control
- \* swiveling control panel at the front left
- CNC controlled axes: Y1 Y2 X R Z1 Z2 I + CNC crowning
- CNC electro-motorized back stop (X axis)
- CNC electro-motorized height adjustment of the back stop (R axis)
- CNC electro-motorized adjustment of the stop fingers (Z axes)
- CNC pneumatic die displacement (I axis)
- CNC motorized table crowning
- WILA electro-hydraulic upper tool clamping
- WILA electro-hydraulic Lower tool clamp