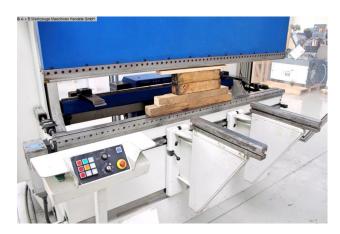

## Equipment:

- CNC electro-hydraulic press brake
- including DELEM CNC control
- \* swiveling control panel at the front left
- CNC controlled axes: Y1 Y2 X R Z1 Z2 I + CNC crowning
- CNC electro-motorized back stop (X axis)
- CNC electro-motorized height adjustment of the back stop (R axis)
- CNC electro-motorized adjustment of the stop fingers (Z axes)
- CNC pneumatic die displacement (I axis)
- CNC motorized table crowning
- WILA electro-hydraulic upper tool clamping
- WILA electro-hydraulic Lower tool clamp

- 1x freely movable 2-hand / foot control
- 2x front, stable support arms including "sliding system"
- side protective device (swinging doors)
- rear protective device (swinging doors)
- bending tool storage cabinet (right front, side)
- original operating instructions + circuit diagram etc.
- \*\* further technical data:
- feed speed X axis .. 500 mm/sec.
- feed speed R axis .. 300 mm/sec.
- feed speed Z axis .. 1000 mm/sec.
- travel range X axis .. max. 600 mm
- travel range R axis .. max. 250 mm