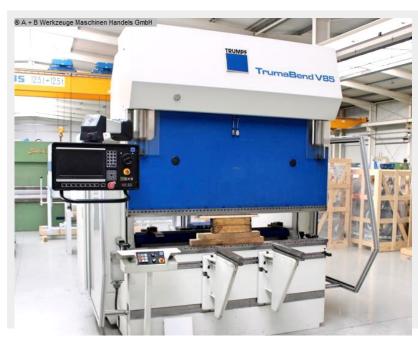

## TRUMPF TRUMABEND V85 (1008-9308401)

Control type CNC

Construction year 1998

**Machine no.** 1008-9308401

Make TRUMPF

**Location** Ahaus

- \*\* with increased installation height / piston stroke
- \*\* very well maintained condition (!!)
- \*\* with only approx. 28.500 operating hours
- in checked condition machine video https://www.youtube.com/watch?v=ZuwyPKJSYLw

## Equipment:

- CNC electro-hydraulic press brake
- including DELEM CNC control
- \* swiveling control panel at the front left
- CNC controlled axes: Y1 Y2 X R Z1 Z2 I + CNC crowning
- CNC electro-motorized back stop (X axis)
- CNC electro-motorized height adjustment of the back stop (R axis)
- CNC electro-motorized adjustment of the stop fingers (Z axes)
- CNC pneumatic die displacement (I axis)
- CNC motorized table crowning
- WILA electro-hydraulic upper tool clamping
- WILA electro-hydraulic Lower tool clamp

## **Machine attributes**

85.0 t pressure: chamfer lenght: 2050 mm distance between columns: 1750 mm column arm: 410 mm stroke: 365 mm dayligth: 535 mm ajustment speed: 200 mm/sec working feed: 1.0 - 10.0 mm/sec return speed: 135 mm/sec back stop - adjustable: max. 600 mm table width: 120 mm 1050 mm work height max.: 28.500 h Number of working hours: oil volume: 200 I operating pressure: 340 bar total power requirement: 14.0 kVA weight of the machine ca .: 9050 kg