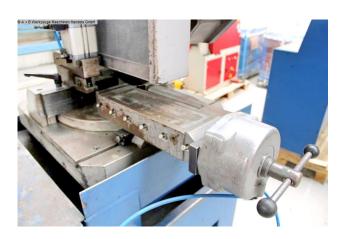

#### Equipment:

- robust electric semi-automatic circular saw
- heavily dimensioned, powerful spur gear
- electrical panel with individual functions including emergency stop button
- pneumatic material clamping
- saw head guided on column
- flat guides on both sides
- double-sided miter adjustment 45° 90° 45° 30°

- \* via mounted turntable
- \* degrees engraved on turntable and base plate
- machine base frame with integrated chip drawer
- pole-changing motor (motor 2x speeds)
- 1x pneumatic vertical material vice
- 1x circular saw blade

## **Machine images**

Rottweg 17 • D 48683 Ahaus Tel. (0 25 61) 93 84-0 Fax (0 25 61) 93 84 36 Internet: www.ab-maschinen.de E-Mail: info@ab-maschinen.de Schweißtechnik
Lagereinrichtungen
Industriebedarf
Werksvertretungen
Gebrauchtmaschinen