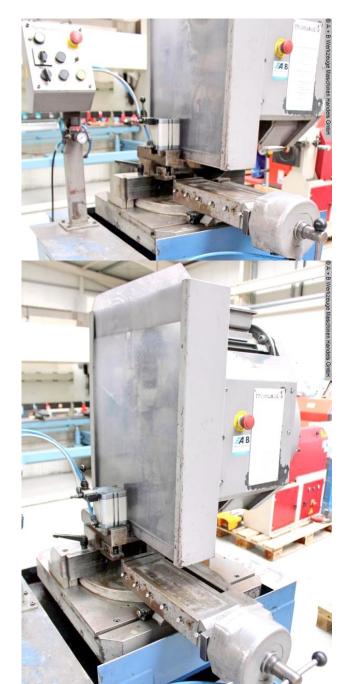

#### Equipment:

- robust electric semi-automatic circular saw
- heavily dimensioned, powerful spur gear
- electrical panel with individual functions including emergency stop button
- pneumatic material clamping
- saw head guided on column
- flat guides on both sides
- double-sided miter adjustment 45° 90° 45° 30°

- \* via mounted turntable
- \* degrees engraved on turntable and base plate
- machine base frame with integrated chip drawer
- pole-changing motor (motor 2x speeds)
- 1x pneumatic vertical material vice
- 1x circular saw blade

### **Machine attributes**

saw blade diameter: 400 mm cutting diameter: 140 mm capacity 90 degrees: flat: 210 x 120 mm capacity 90 degrees: square: 140 x 140 mm capacity 45 degrees: round: 120 mm capacity 45 degrees: flat: 145 x 120 mm capacity 60 degrees: round: 105 mm 105 x 105 mm capacity 60 degrees: square: 22 / 44 U/min cutting speed: 2.8 / 4.0 kW total power requirement: weight of the machine ca.: 750 kg