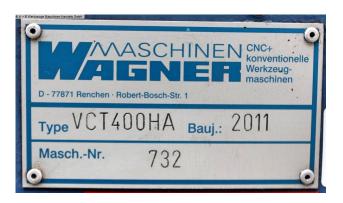

# TRENNJAEGER - Halbautomat VCT 400 HA (1008-9164096)

Control type

konventionell

Construction year 2011

**Machine no.** 1008-9164096

Make
TRENNJAEGER - Halbautomat

**Location** Ahaus

- \*\* Machine from a maintenance workshop
- \*\* well-maintained condition (!!)