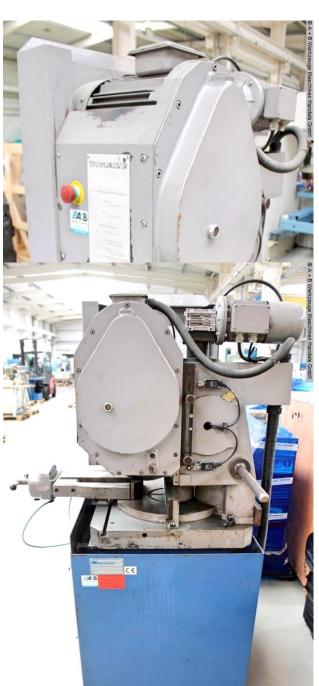

# TRENNJAEGER - Halbautomat VCT 400 HA (1008-9164096)

Control type

konventionell

Construction year 2011

**Machine no.** 1008-9164096

Make
TRENNJAEGER - Halbautomat

**Location** Ahaus

- \*\* Machine from a maintenance workshop
- \*\* well-maintained condition (!!)

#### Equipment:

- robust electric semi-automatic circular saw
- heavily dimensioned, powerful spur gear
- electrical panel with individual functions including emergency stop button
- pneumatic material clamping
- saw head guided on column
- flat guides on both sides
- double-sided miter adjustment 45° 90° 45° 30°

### **Machine attributes**

saw blade diameter: 400 mm cutting diameter: 140 mm capacity 90 degrees: flat: 210 x 120 mm capacity 90 degrees: square: 140 x 140 mm capacity 45 degrees: round: 120 mm capacity 45 degrees: flat: 145 x 120 mm capacity 60 degrees: round: 105 mm 105 x 105 mm capacity 60 degrees: square: 22 / 44 U/min cutting speed: 2.8 / 4.0 kW total power requirement: weight of the machine ca.: 750 kg