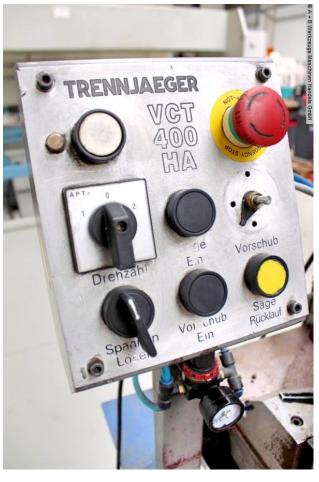

#### Equipment:

- robust electric semi-automatic circular saw
- heavily dimensioned, powerful spur gear
- electrical panel with individual functions including emergency stop button
- pneumatic material clamping
- saw head guided on column
- flat guides on both sides
- double-sided miter adjustment 45° 90° 45° 30°

## **Machine images**

Rottweg 17 • D 48683 Ahaus Tel. (0 25 61) 93 84-0 Fax (0 25 61) 93 84 36 Internet: www.ab-maschinen.de E-Mail: info@ab-maschinen.de Schweißtechnik
Lagereinrichtungen
Industriebedarf
Werksvertretungen
Gebrauchtmaschinen