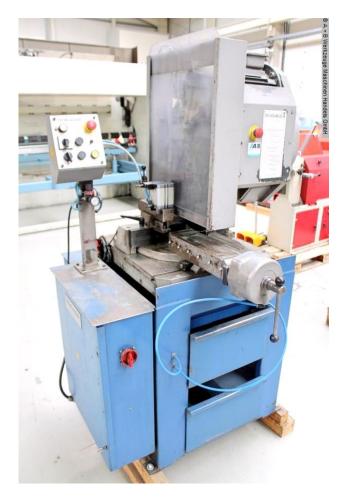

# TRENNJAEGER - Halbautomat VCT 400 HA (1008-9164096)

Control type

konventionell

Construction year 2011

**Machine no.** 1008-9164096

Make
TRENNJAEGER - Halbautomat

**Location** Ahaus

- \*\* Machine from a maintenance workshop
- \*\* well-maintained condition (!!)

#### Equipment:

- robust electric semi-automatic circular saw
- heavily dimensioned, powerful spur gear
- electrical panel with individual functions including emergency stop button
- pneumatic material clamping
- saw head guided on column
- flat guides on both sides
- double-sided miter adjustment 45° 90° 45° 30°

## **Machine images**

Rottweg 17 • D 48683 Ahaus Tel. (0 25 61) 93 84-0 Fax (0 25 61) 93 84 36 Internet: www.ab-maschinen.de E-Mail: info@ab-maschinen.de Schweißtechnik
Lagereinrichtungen
Industriebedarf
Werksvertretungen
Gebrauchtmaschinen