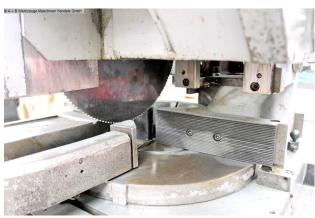

#### TRENNJAEGER spur gear:

Proven thousands of times over for over 30 years, made of helical and hardened spur gears, with significantly higher efficiency and performance.

Sawing machines with this saw gear are particularly suitable for stainless steels, acid-resistant or solid materials and thick-walled materials.

#### Equipment:

- robust electric semi-automatic circular saw
- heavily dimensioned, powerful spur gear
- electrical panel with individual functions including emergency stop button
- pneumatic material clamping
- saw head guided on column
- flat guides on both sides
- double-sided miter adjustment 45° 90° 45° 30°

### **Machine attributes**

saw blade diameter: 400 mm cutting diameter: 140 mm capacity 90 degrees: flat: 210 x 120 mm capacity 90 degrees: square: 140 x 140 mm capacity 45 degrees: round: 120 mm capacity 45 degrees: flat: 145 x 120 mm capacity 60 degrees: round: 105 mm 105 x 105 mm capacity 60 degrees: square: 22 / 44 U/min cutting speed: 2.8 / 4.0 kW total power requirement: weight of the machine ca.: 750 kg