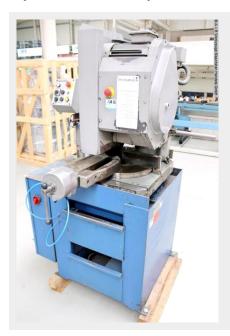

# TRENNJAEGER - Halbautomat VCT 400 HA (1008-9164096)

Control type

konventionell

Construction year 2011

**Machine no.** 1008-9164096

Make
TRENNJAEGER - Halbautomat

**Location** Ahaus

- \*\* Machine from a maintenance workshop
- \*\* well-maintained condition (!!)

#### Equipment:

- robust electric semi-automatic circular saw
- heavily dimensioned, powerful spur gear
- electrical panel with individual functions including emergency stop button
- pneumatic material clamping
- saw head guided on column
- flat guides on both sides
- double-sided miter adjustment 45° 90° 45° 30°

## **Machine images**

Rottweg 17 • D 48683 Ahaus Tel. (0 25 61) 93 84-0 Fax (0 25 61) 93 84 36 Internet: www.ab-maschinen.de E-Mail: info@ab-maschinen.de Schweißtechnik
Lagereinrichtungen
Industriebedarf
Werksvertretungen
Gebrauchtmaschinen