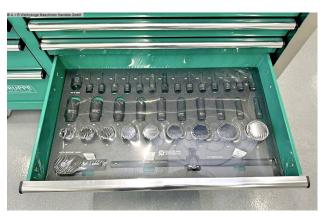

## Equipment:

- mobile tool trolley including wooden worktop
- robust and stable construction
- aluminum drawer handles
- 11x high-quality drawers 9x drawers with equipment
- including 390-piece tool range (!!)
- Color = glossy green
- 2x rigid castors / 2x steerable castors including parking brake
- central locking system

## Machine images

Rottweg 17 • D 48683 Ahaus Tel. (0 25 61) 93 84-0 Fax (0 25 61) 93 84 36 Internet: www.ab-maschinen.de E-Mail: info@ab-maschinen.de Schweißtechnik Lagereinrichtungen Industriebedarf Werksvertretungen Gebrauchtmaschinen