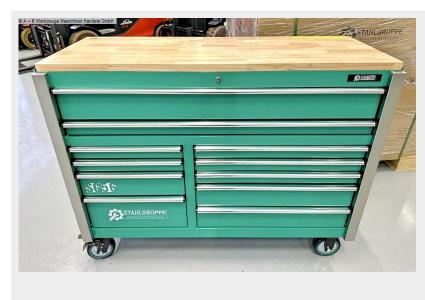

## STAHLGRUPPE SG 56 (1008-8801034)

Control type konventionell

**Construction year** 2024

Machine no. 1008-8801034

Make STAHLGRUPPE

Location Ahaus

- \*\* Manufacturer's recommended price approx. 8.000 euros
- \*\* Tool range: 390 pieces
- \*\* Special price on request!!

## Equipment:

- mobile tool trolley including wooden worktop
- robust and stable construction
- aluminum drawer handles
- 11x high-quality drawers 9x drawers with equipment
- including 390-piece tool range (!!)
- Color = glossy green
- 2x rigid castors / 2x steerable castors including parking brake
- central locking system

## Machine attributes

| Number of drawer:   |
|---------------------|
| weight:             |
| table surface area: |
| work height max .:  |
| range L-W-H:        |

11 Stk. ca. 150 kg 1370 x 515 mm 1110 mm ca. 1380 x 550 x 1110 mm