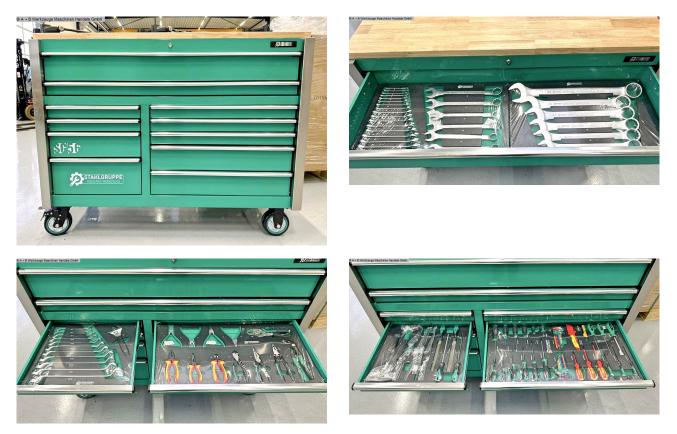

## Equipment:

- mobile tool trolley including wooden worktop
- robust and stable construction
- aluminum drawer handles
- 11x high-quality drawers 9x drawers with equipment
- including 390-piece tool range (!!)
- Color = glossy green
- 2x rigid castors / 2x steerable castors including parking brake
- central locking system

## Machine attributes

| Number of drawer:   |
|---------------------|
| weight:             |
| table surface area: |
| work height max .:  |
| range L-W-H:        |

11 Stk. ca. 150 kg 1370 x 515 mm 1110 mm ca. 1380 x 550 x 1110 mm

## Machine images

Rottweg 17 • D 48683 Ahaus Tel. (0 25 61) 93 84-0 Fax (0 25 61) 93 84 36 Internet: www.ab-maschinen.de E-Mail: info@ab-maschinen.de Schweißtechnik Lagereinrichtungen Industriebedarf Werksvertretungen Gebrauchtmaschinen