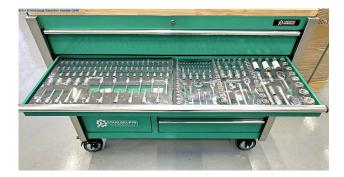

## STAHLGRUPPE SG 56 (1008-8801034)

Control type konventionell

**Construction year** 2024

Machine no. 1008-8801034

Make STAHLGRUPPE

Location Ahaus

- \*\* Manufacturer's recommended price approx. 8.000 euros
- \*\* Tool range: 390 pieces
- \*\* Special price on request!!

## Equipment:

- mobile tool trolley including wooden worktop
- robust and stable construction
- aluminum drawer handles
- 11x high-quality drawers 9x drawers with equipment
- including 390-piece tool range (!!)
- Color = glossy green
- 2x rigid castors / 2x steerable castors including parking brake
- central locking system

## Machine attributes

| Number of drawer:   |
|---------------------|
| weight:             |
| table surface area: |
| work height max .:  |
| range L-W-H:        |

11 Stk. ca. 150 kg 1370 x 515 mm 1110 mm ca. 1380 x 550 x 1110 mm