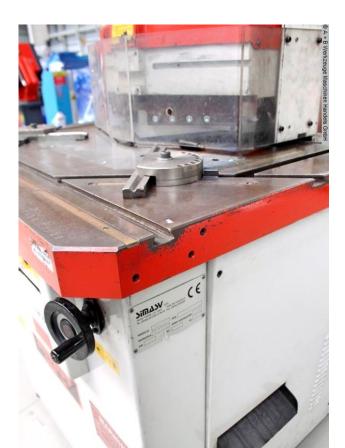

## Equipment:

- electro-hydraulic notching machine
- \* ??with adjustable angle 30° ? 140°
- cutting capacity up to 6.0 mm sheet thickness (R42/mm2)
- made of the special spheroidal cast iron GS500.
- the cutting movement takes place from top to bottom
- robust work table made of steel with conical grooves
- \* which ensure optimal adhesion of the stop angles
- the scales are embossed
- automatic cutting gap adjustment (patented)
- system for the automatic adjustment of the gap
- \* between the upper and lower knives
- \* for simultaneous cutting of different thicknesses

## **Machine attributes**

plate thickness: 6.0 mm ST thickness at "Niro-steel": 4.0 mm 8.0 mm ALU plate thickness: 30 - 140 Grad angle adjustable from - to: table:: 950 x 890 mm blade length: 220 x 220 mm stroke: 35 H/min 1150 mm work height max.: total power requirement: 3.0 kW weight: 800 kg