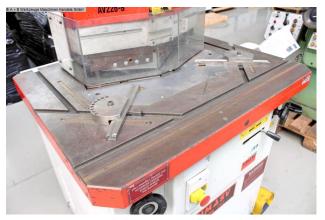

## SIMASV AV 226/B (1008-9397096)

Control type konventionell

Construction year 1996

**Machine no.** 1008-9397096

**Make** SIMASV

**Location** Ahaus

- \*\* New price approx. 20.000 euros
- \*\* Special price on request
- in checked condition machine video https://www.youtube.com/watch?v=QmUbaV41BfA

## Equipment:

- electro-hydraulic notching machine
- \* ??with adjustable angle 30° ? 140°
- cutting capacity up to 6.0 mm sheet thickness (R42/mm2)
- made of the special spheroidal cast iron GS500.
- the cutting movement takes place from top to bottom
- robust work table made of steel with conical grooves
- \* which ensure optimal adhesion of the stop angles
- the scales are embossed
- automatic cutting gap adjustment (patented)
- system for the automatic adjustment of the gap
- \* between the upper and lower knives
- \* for simultaneous cutting of different thicknesses

## **Machine attributes**

plate thickness: 6.0 mm ST thickness at "Niro-steel": 4.0 mm 8.0 mm ALU plate thickness: 30 - 140 Grad angle adjustable from - to: table:: 950 x 890 mm blade length: 220 x 220 mm stroke: 35 H/min 1150 mm work height max.: total power requirement: 3.0 kW weight: 800 kg