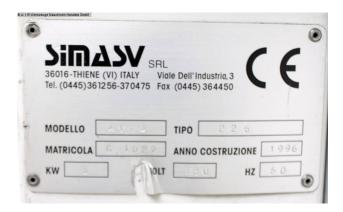

## SIMASV AV 226/B (1008-9397096)

Control type konventionell

Construction year 1996

**Machine no.** 1008-9397096

**Make** SIMASV

**Location** Ahaus

- \*\* New price approx. 20.000 euros
- \*\* Special price on request
- in checked condition machine video https://www.youtube.com/watch?v=QmUbaV41BfA

## **Machine attributes**

plate thickness: 6.0 mm ST thickness at "Niro-steel": 4.0 mm 8.0 mm ALU plate thickness: 30 - 140 Grad angle adjustable from - to: table:: 950 x 890 mm blade length: 220 x 220 mm stroke: 35 H/min 1150 mm work height max.: total power requirement: 3.0 kW weight: 800 kg