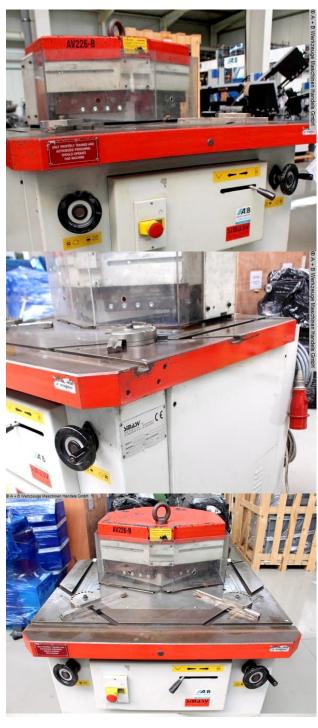

## SIMASV AV 226/B (1008-9397096)

Control type konventionell

Construction year 1996

**Machine no.** 1008-9397096

**Make** SIMASV

**Location** Ahaus

- \*\* New price approx. 20.000 euros
- \*\* Special price on request
- in checked condition machine video https://www.youtube.com/watch?v=QmUbaV41BfA

## Equipment:

- electro-hydraulic notching machine
- \* ??with adjustable angle 30° ? 140°
- cutting capacity up to 6.0 mm sheet thickness (R42/mm2)
- made of the special spheroidal cast iron GS500.
- the cutting movement takes place from top to bottom
- robust work table made of steel with conical grooves
- \* which ensure optimal adhesion of the stop angles
- the scales are embossed
- automatic cutting gap adjustment (patented)
- system for the automatic adjustment of the gap
- \* between the upper and lower knives
- \* for simultaneous cutting of different thicknesses

- 2x angle-adjustable locking stops
- finger protection made of plexiglass
- 1x freely movable foot switch
- waste chute, side
- load hook for easy transport
- operating instructions (PDF)

## **Machine attributes**

plate thickness: 6.0 mm ST thickness at "Niro-steel": 4.0 mm 8.0 mm ALU plate thickness: 30 - 140 Grad angle adjustable from - to: table:: 950 x 890 mm blade length: 220 x 220 mm stroke: 35 H/min 1150 mm work height max.: total power requirement: 3.0 kW weight: 800 kg