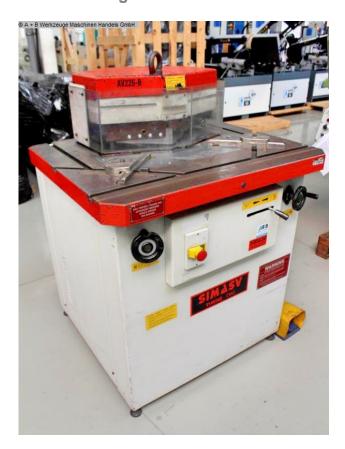

## SIMASV AV 226/B (1008-9397096)

Control type konventionell

Construction year 1996

**Machine no.** 1008-9397096

**Make** SIMASV

**Location** Ahaus

- \*\* New price approx. 20.000 euros
- \*\* Special price on request
- in checked condition machine video https://www.youtube.com/watch?v=QmUbaV41BfA

## Equipment:

- electro-hydraulic notching machine
- \* ??with adjustable angle 30° ? 140°
- cutting capacity up to 6.0 mm sheet thickness (R42/mm2)
- made of the special spheroidal cast iron GS500.
- the cutting movement takes place from top to bottom
- robust work table made of steel with conical grooves
- \* which ensure optimal adhesion of the stop angles
- the scales are embossed
- automatic cutting gap adjustment (patented)
- system for the automatic adjustment of the gap
- \* between the upper and lower knives
- \* for simultaneous cutting of different thicknesses

## **Machine attributes**

plate thickness: 6.0 mm ST thickness at "Niro-steel": 4.0 mm 8.0 mm ALU plate thickness: 30 - 140 Grad angle adjustable from - to: table:: 950 x 890 mm blade length: 220 x 220 mm stroke: 35 H/min 1150 mm work height max.: total power requirement: 3.0 kW weight: 800 kg