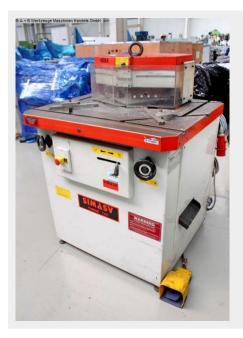

## SIMASV AV 226/B (1008-9397096)

Control type konventionell

Construction year 1996

**Machine no.** 1008-9397096

**Make** SIMASV

**Location** Ahaus

- \*\* New price approx. 20.000 euros
- \*\* Special price on request
- in checked condition machine video https://www.youtube.com/watch?v=QmUbaV41BfA

## Equipment:

- electro-hydraulic notching machine
- \* ??with adjustable angle 30° ? 140°
- cutting capacity up to 6.0 mm sheet thickness (R42/mm2)
- made of the special spheroidal cast iron GS500.
- the cutting movement takes place from top to bottom
- robust work table made of steel with conical grooves
- \* which ensure optimal adhesion of the stop angles
- the scales are embossed
- automatic cutting gap adjustment (patented)
- system for the automatic adjustment of the gap
- \* between the upper and lower knives
- \* for simultaneous cutting of different thicknesses

## **Machine attributes**

plate thickness: 6.0 mm ST thickness at "Niro-steel": 4.0 mm 8.0 mm ALU plate thickness: 30 - 140 Grad angle adjustable from - to: table:: 950 x 890 mm blade length: 220 x 220 mm stroke: 35 H/min 1150 mm work height max.: total power requirement: 3.0 kW weight: 800 kg