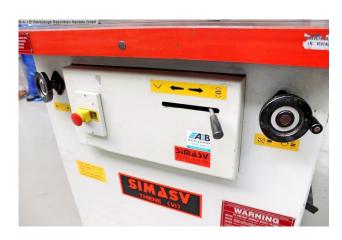

## Equipment:

- electro-hydraulic notching machine
- \* ??with adjustable angle 30° ? 140°
- cutting capacity up to 6.0 mm sheet thickness (R42/mm2)
- made of the special spheroidal cast iron GS500.
- the cutting movement takes place from top to bottom
- robust work table made of steel with conical grooves
- \* which ensure optimal adhesion of the stop angles
- the scales are embossed
- automatic cutting gap adjustment (patented)
- system for the automatic adjustment of the gap
- \* between the upper and lower knives
- \* for simultaneous cutting of different thicknesses

- 2x angle-adjustable locking stops
- finger protection made of plexiglass
- 1x freely movable foot switch
- waste chute, side
- load hook for easy transport
- operating instructions (PDF)

## **Machine attributes**

plate thickness: 6.0 mm ST thickness at "Niro-steel": 4.0 mm 8.0 mm ALU plate thickness: 30 - 140 Grad angle adjustable from - to: table:: 950 x 890 mm blade length: 220 x 220 mm stroke: 35 H/min 1150 mm work height max.: total power requirement: 3.0 kW weight: 800 kg