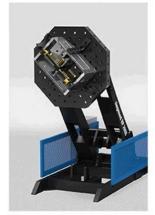

## SIEGMUND RP 3000 (1008-8531686)

Control type konventionell

**Machine no.** 1008-8531686

Make SIEGMUND

The Siegmund Roto-Positioner is ideal for welding,
Assembly and maintenance work. The positioning takes place via a hydraulic one
Turn and tilt function. The Siegmund Roto-Positioner is also included
equipped with a continuously height-adjustable axis.

#### Furnishing:

- Hydraulic rotation of the clamping plate
- Tilt range up to 95 °
- Hydraulic height adjustment and tilt function
- including hand control

## **Machine attributes**

weight max. in kg: 3000 kg turning speeds: 1,7 U/min

height: max. 1.620 mm
Torque: Tisch 11.750 Nm

weight: 1.305 kg