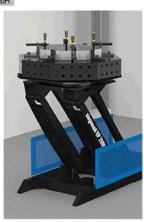

## SIEGMUND RP 3000 (1008-8531686)

Control type konventionell

**Machine no.** 1008-8531686

Make SIEGMUND

The Siegmund Roto-Positioner is ideal for welding,
Assembly and maintenance work. The positioning takes place via a hydraulic one
Turn and tilt function. The Siegmund Roto-Positioner is also included
equipped with a continuously height-adjustable axis.

#### Furnishing:

- Hydraulic rotation of the clamping plate
- Tilt range up to 95 °
- Hydraulic height adjustment and tilt function
- including hand control

## **Machine attributes**

weight max. in kg: 3000 kg turning speeds: 1,7 U/min

height: max. 1.620 mm
Torque: Tisch 11.750 Nm

weight: 1.305 kg