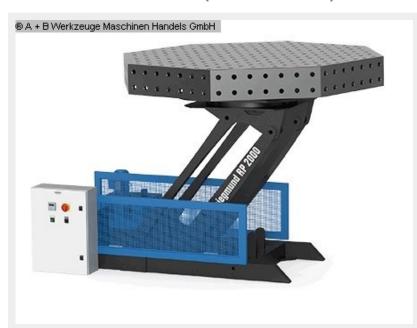

## SIEGMUND RP 3000 (1008-8531686)

Control type konventionell

**Machine no.** 1008-8531686

Make SIEGMUND

The Siegmund Roto-Positioner is ideal for welding,
Assembly and maintenance work. The positioning takes place via a hydraulic one
Turn and tilt function. The Siegmund Roto-Positioner is also included
equipped with a continuously height-adjustable axis.

#### Furnishing:

- Hydraulic rotation of the clamping plate
- Tilt range up to 95 °
- Hydraulic height adjustment and tilt function
- including hand control

## **Machine attributes**

weight max. in kg: 3000 kg turning speeds: 1,7 U/min

height: max. 1.620 mm
Torque: Tisch 11.750 Nm

weight: 1.305 kg