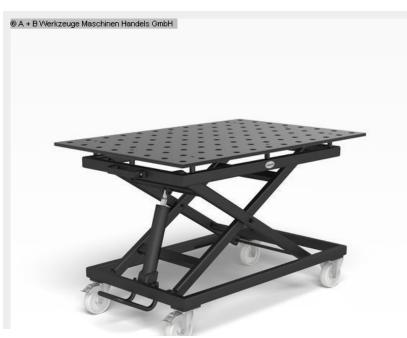

## SIEGMUND MOBILER HUBTISCH 28er (1008-8531700)

Control type konventionell

**Machine no.** 1008-8531700

Make SIEGMUND

**Location** manufacturer factory

With the new mobile lifting table from Siegmund you can get there quickly and easily to the ideal working height. Set new standards in ergonomics as well Flexibility and benefit from the wide range of possible uses.

The stable steel construction offers stability even during the Adjustment of the working height.

Maximum load capacity including perforated plate 500 kg

Working height between approx. 700 and 1,000 mm

For clamping on Premium Light with a clamping bolt if the spacer ring article no. 280653.N required.

including 28 mm perforated plate (light):

- Premium Light
- through hardened tool steel X8.7,

- plasma nitrided and BAR coated
- Hole Ø 28 mm
- Drilling surface 100x100 mm grid
- Material thickness 15 mm

## **Machine attributes**

table length: 1200 mm table width: 800 mm weight: 177 kg

## **Machine images**

Rottweg 17 • D 48683 Ahaus Tel. (0 25 61) 93 84-0 Fax (0 25 61) 93 84 36 Internet: www.ab-maschinen.de E-Mail: info@ab-maschinen.de Schweißtechnik
Lagereinrichtungen
Industriebedarf
Werksvertretungen
Gebrauchtmaschinen