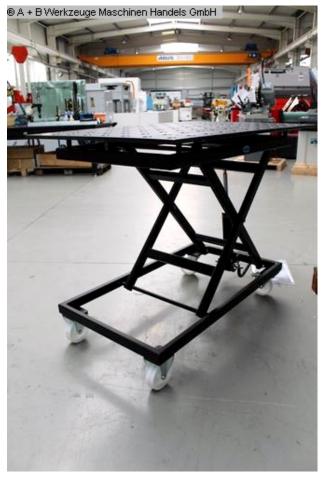

## SIEGMUND MOBILER HUBTISCH 28er (1008-8531700)

Control type konventionell

**Machine no.** 1008-8531700

Make SIEGMUND

**Location** manufacturer factory

With the new mobile lifting table from Siegmund you can get there quickly and easily to the ideal working height. Set new standards in ergonomics as well Flexibility and benefit from the wide range of possible uses.

The stable steel construction offers stability even during the Adjustment of the working height.

Maximum load capacity including perforated plate 500 kg

Working height between approx. 700 and 1,000 mm

For clamping on Premium Light with a clamping bolt if the spacer ring article no. 280653.N required.

## **Machine attributes**

table length: 1200 mm table width: 800 mm weight: 177 kg