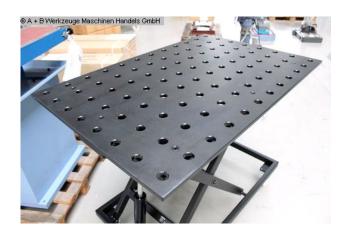

including 28 mm perforated plate (light):

- Premium Light
- through hardened tool steel X8.7,

- plasma nitrided and BAR coated
- Hole Ø 28 mm
- Drilling surface 100x100 mm grid
- Material thickness 15 mm