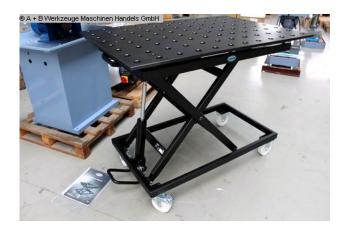

## SIEGMUND MOBILER HUBTISCH 28er (1008-8531700)

Control type konventionell

**Machine no.** 1008-8531700

Make SIEGMUND

**Location** manufacturer factory

With the new mobile lifting table from Siegmund you can get there quickly and easily to the ideal working height. Set new standards in ergonomics as well Flexibility and benefit from the wide range of possible uses.

The stable steel construction offers stability even during the Adjustment of the working height.

Maximum load capacity including perforated plate 500 kg

Working height between approx. 700 and 1,000 mm

For clamping on Premium Light with a clamping bolt if the spacer ring article no. 280653.N required.

including 28 mm perforated plate (light):

- Premium Light
- through hardened tool steel X8.7,

- plasma nitrided and BAR coated
- Hole Ø 28 mm
- Drilling surface 100x100 mm grid
- Material thickness 15 mm

## **Machine attributes**

table length: 1200 mm table width: 800 mm weight: 177 kg

## **Machine images**

Rottweg 17 • D 48683 Ahaus Tel. (0 25 61) 93 84-0 Fax (0 25 61) 93 84 36 Internet: www.ab-maschinen.de E-Mail: info@ab-maschinen.de Schweißtechnik
Lagereinrichtungen
Industriebedarf
Werksvertretungen
Gebrauchtmaschinen