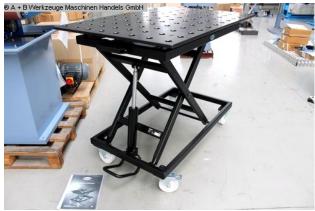

## SIEGMUND MOBILER HUBTISCH 28er (1008-8531700)

Control type konventionell

**Machine no.** 1008-8531700

Make SIEGMUND

**Location** manufacturer factory

With the new mobile lifting table from Siegmund you can get there quickly and easily to the ideal working height. Set new standards in ergonomics as well Flexibility and benefit from the wide range of possible uses.

The stable steel construction offers stability even during the Adjustment of the working height.

Maximum load capacity including perforated plate 500 kg

Working height between approx. 700 and 1,000 mm

For clamping on Premium Light with a clamping bolt if the spacer ring article no. 280653.N required.

including 28 mm perforated plate (light):

- Premium Light
- through hardened tool steel X8.7,

- plasma nitrided and BAR coated
- Hole Ø 28 mm
- Drilling surface 100x100 mm grid
- Material thickness 15 mm

## **Machine attributes**

table length: 1200 mm table width: 800 mm weight: 177 kg

## **Machine images**

Rottweg 17 • D 48683 Ahaus Tel. (0 25 61) 93 84-0 Fax (0 25 61) 93 84 36 Internet: www.ab-maschinen.de E-Mail: info@ab-maschinen.de Schweißtechnik
Lagereinrichtungen
Industriebedarf
Werksvertretungen
Gebrauchtmaschinen