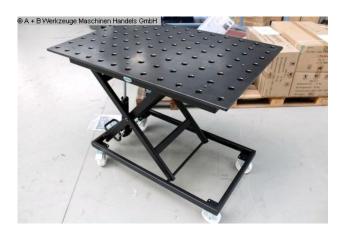

## SIEGMUND MOBILER HUBTISCH 28er (1008-8531700)

Control type konventionell

**Machine no.** 1008-8531700

Make SIEGMUND

**Location** manufacturer factory

With the new mobile lifting table from Siegmund you can get there quickly and easily to the ideal working height. Set new standards in ergonomics as well Flexibility and benefit from the wide range of possible uses.

The stable steel construction offers stability even during the Adjustment of the working height.

Maximum load capacity including perforated plate 500 kg

Working height between approx. 700 and 1,000 mm

For clamping on Premium Light with a clamping bolt if the spacer ring article no. 280653.N required.

including 28 mm perforated plate (light):

- Premium Light
- through hardened tool steel X8.7,

- plasma nitrided and BAR coated
- Hole Ø 28 mm
- Drilling surface 100x100 mm grid
- Material thickness 15 mm

## **Machine attributes**

table length: 1200 mm table width: 800 mm weight: 177 kg