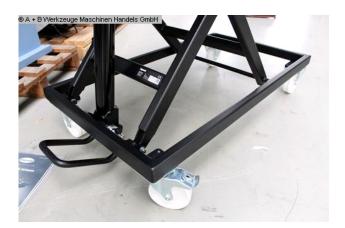

The stable steel construction offers stability even during the Adjustment of the working height.

Maximum load capacity including perforated plate 500 kg

Working height between approx. 700 and 1,000 mm

For clamping on Premium Light with a clamping bolt if the spacer ring article no. 280653.N required.

## **Machine attributes**

table length: 1200 mm table width: 800 mm weight: 177 kg