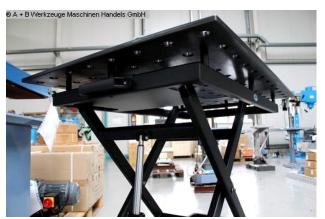

## SIEGMUND MOBILER HUBTISCH 28er (1008-8531700)

Control type konventionell

**Machine no.** 1008-8531700

Make SIEGMUND

**Location** manufacturer factory

With the new mobile lifting table from Siegmund you can get there quickly and easily to the ideal working height. Set new standards in ergonomics as well Flexibility and benefit from the wide range of possible uses.

The stable steel construction offers stability even during the Adjustment of the working height.

Maximum load capacity including perforated plate 500 kg

Working height between approx. 700 and 1,000 mm

For clamping on Premium Light with a clamping bolt if the spacer ring article no. 280653.N required.

## **Machine attributes**

table length: 1200 mm table width: 800 mm weight: 177 kg