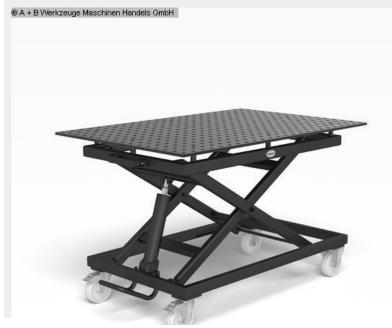

## SIEGMUND MOBILER HUBTISCH 16er (1008-8531699)

With the new mobile lifting table from Siegmund you can get there quickly and easily to the ideal working height. Set new standards in ergonomics as well Flexibility and benefit from the wide range of possible uses.

The stable steel construction offers stability even during the Adjustment of the working height.

Maximum load capacity including perforated plate 500 kg

Working height between approx. 700 and 1,000 mm

including 16 hole plate:

- through hardened tool steel X8.7,
- plasma nitrided and BAR coated
- Hole Ø 16 mm
- Holes surface 50x50 mm grid
- Material thickness 12 mm

Control type konventionell

Machine no. 1008-8531699

Make SIEGMUND

## Machine attributes

| table length: | 1200 mm |
|---------------|---------|
| table width:  | 800 mm  |
| weight:       | 153 kg  |