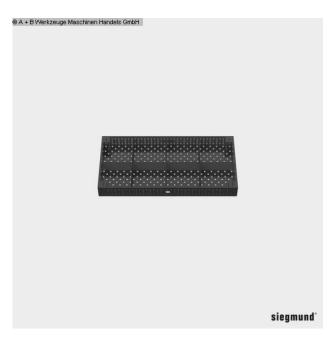

# SIEGMUND 28, PROFESSIONAL EXTREME 8.7 (1008-8531657)

\*\* SIEGMUND authorized dealer - all items available! \*\*

Product description

- Through hardened tool steel X8.7 + plasma nitriding
- Material thickness approx. 24.5 27 mm
- Sidewall made of high quality steel S355J2 + N + plasma nitriding
- Hole Ø 28 mm
- Surface holes in a diagonal grid
- Rounded corners, edges and holes
- Height of side wall 200 mm
- Drill holes in the side wall in a diagonal grid
- Including scaling on the surface
- Construction reinforced by ribs
- Grid lines enable precise structures

### Equipment:

- 28 hole pattern / dimensions 2000 x 1000 x 200 mm
- Extreme plasma nitrided version with scale
- with diagonal grid on the table surface
- Sidewall with diagonal grid
- Including 4x basic equipment

## **Machine attributes**

| table length:                | 2000 mm |
|------------------------------|---------|
| table width:                 | 1000 mm |
| table height (lateral area): | 200 mm  |
| weight:                      | 699 kg  |