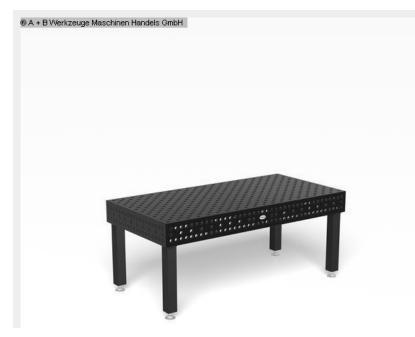

# SIEGMUND 28, PROFESSIONAL EXTREME 8.7 (1008-8531657)

\*\* SIEGMUND authorized dealer - all items available! \*\*

Product description

- Through hardened tool steel X8.7 + plasma nitriding
- Material thickness approx. 24.5 27 mm
- Sidewall made of high quality steel S355J2 + N + plasma nitriding
- Hole Ø 28 mm
- Surface holes in a diagonal grid
- Rounded corners, edges and holes
- Height of side wall 200 mm
- Drill holes in the side wall in a diagonal grid
- Including scaling on the surface
- Construction reinforced by ribs
- Grid lines enable precise structures

### Equipment:

- 28 hole pattern / dimensions 2000 x 1000 x 200 mm
- Extreme plasma nitrided version with scale
- with diagonal grid on the table surface
- Sidewall with diagonal grid
- Including 4x basic equipment

## **Machine attributes**

| table length:                | 2000 mm |
|------------------------------|---------|
| table width:                 | 1000 mm |
| table height (lateral area): | 200 mm  |
| weight:                      | 699 kg  |