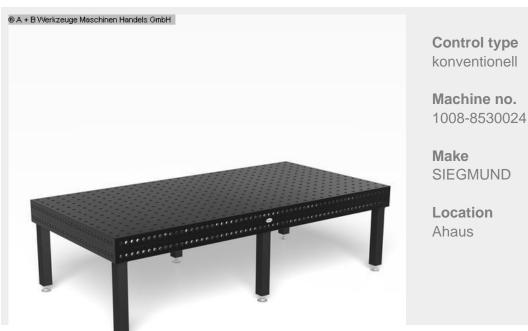

# SIEGMUND 28, Professional 750 3000x1500 (1008-8530024)

\*\* SIEGMUND authorized dealer - all items available! \*\*

### **Machine attributes**

table length: 3000 mm table width: 1500 mm table height: 850 mm

side-clamping surface:: 200 (Höhe) mm

weight: 1517 kg