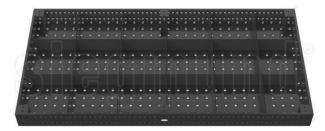

#### Product description

- high quality steel S355J2 + N + plasma nitriding
- Material thickness approx. 24.5 27 mm
- Hole Ø 28 mm
- Drilling surface 100x100 mm grid
- Rounded corners, edges and holes
- Height of side wall 200 mm
- Distance between holes in side wall 50 mm
- Including scaling on the surface
- Construction reinforced by ribs
- Grid lines enable precise structures

#### Furnishing:

- 28 hole pattern / dimensions 3000 x 1500 x 200 mm
- Plasma nitrided version with scale
- incl. 6x base equipment