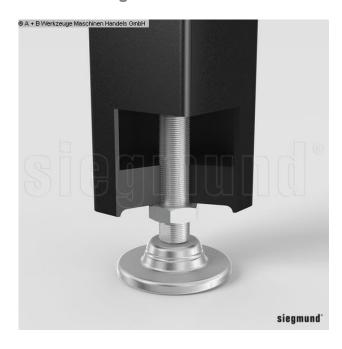

#### Product description

- high quality steel S355J2 + N + plasma nitriding
- Material thickness approx. 24.5 27 mm
- Hole Ø 28 mm
- Drilling surface 100x100 mm grid
- Rounded corners, edges and holes
- Height of side wall 200 mm
- Distance between holes in side wall 50 mm
- Including scaling on the surface
- Construction reinforced by ribs
- Grid lines enable precise structures

The welding tables are provided with a scale as standard.

Plasma nitrided version:

- Protection against rust / scratches / weld spatter adhesion
- more corrosion-resistant / higher load capacity