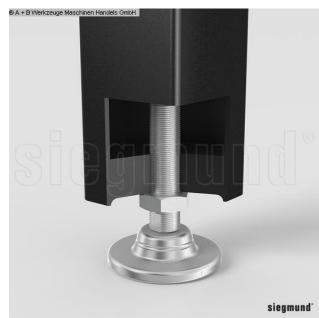

#### Product description

- Through hardened tool steel X8.7 + plasma nitriding
- Material thickness approx. 24.5 27 mm
- Sidewall made of high quality steel S355J2 + N + plasma nitriding
- Hole Ø 28 mm
- Surface holes in a diagonal grid
- Rounded corners, edges and holes
- Height of side wall 200 mm
- Drill holes in the side wall in a diagonal grid
- Including scaling on the surface
- Construction reinforced by ribs
- Grid lines enable precise structures

#### Plasma nitrided version:

- Protection against rust / scratches / weld spatter adhesion
- more corrosion-resistant / higher load capacity