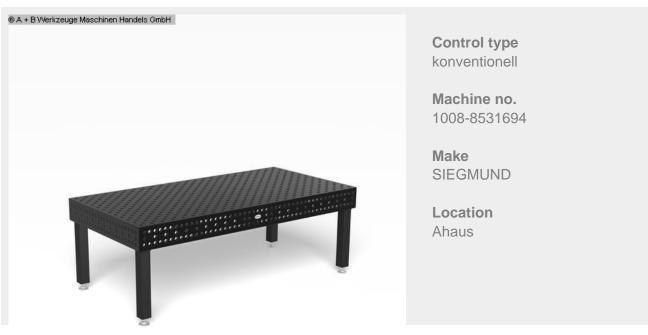

# SIEGMUND 28, EXTREME 8.7 - SET 3 (1008-8531694)

\*\* SIEGMUND authorized dealer - all items available! \*\*

The welding tables are provided with a scale as standard. Special set - including 28 tool set 3

#### Furnishing:

- 28 hole pattern / dimensions 2400 x 1200 x 200 mm
- Plasma nitrided Extreme 8.7 version with scale
- Diagonal grid on the table surface
- Diagonal grid on the side wall
- Including 4x basic equipment
- incl. 28 tool set 3:
- + 10x 280610.N clamp
- + 6x 280630.N clamp
- + 4x 280648.1.N prism
- + 24x 280510 bolts
- + 4x 280740 magnetic bolts
- + 8x 280410.N stop
- + 8x 280420.N stop
- + 6x 280110.N angle
- + 2x 280152.N angle
- + 2x 280162.N angle
- + 1x 280166 + 67.N angle
- + 1x 283999 accessory set

### **Machine attributes**

table length: 2400 mm table width: 1200 mm table height (lateral area): 200 mm weight: 1069 kg

dimensions of the machine ca.: 2400 x 1200 mm