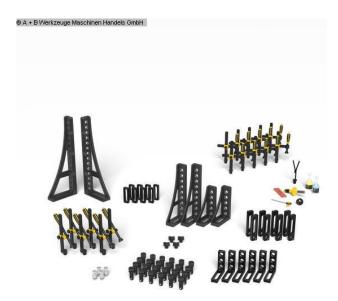

#### Furnishing:

- 28 hole pattern / dimensions 2400 x 1200 x 200 mm
- Plasma nitrided Extreme 8.7 version with scale
- Diagonal grid on the table surface
- Diagonal grid on the side wall
- Including 4x basic equipment
- incl. 28 tool set 3:
- + 10x 280610.N clamp
- + 6x 280630.N clamp
- + 4x 280648.1.N prism
- + 24x 280510 bolts
- + 4x 280740 magnetic bolts
- + 8x 280410.N stop
- + 8x 280420.N stop
- + 6x 280110.N angle
- + 2x 280152.N angle
- + 2x 280162.N angle
- + 1x 280166 + 67.N angle
- + 1x 283999 accessory set