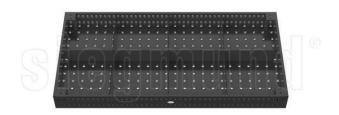

#### Product description

- Through hardened tool steel X8.7 + plasma nitriding
- Material thickness approx. 24.5 27 mm
- Sidewall made of high quality steel S355J2 + N + plasma nitriding
- Hole Ø 28 mm
- Surface holes in a diagonal grid
- Rounded corners, edges and holes
- Height of side wall 200 mm
- Drill holes in the side wall in a diagonal grid
- Including scaling on the surface
- Construction reinforced by ribs
- Grid lines enable precise structures

#### Furnishing:

- 28 hole pattern / dimensions 2400 x 1200 x 200 mm
- Plasma nitrided Extreme 8.7 version with scale
- Diagonal grid on the table surface
- Diagonal grid on the side wall
- Including 4x basic equipment
- incl. 28 tool set 3:
- + 10x 280610.N clamp
- + 6x 280630.N clamp
- + 4x 280648.1.N prism
- + 24x 280510 bolts
- + 4x 280740 magnetic bolts
- + 8x 280410.N stop
- + 8x 280420.N stop
- + 6x 280110.N angle
- + 2x 280152.N angle
- + 2x 280162.N angle
- + 1x 280166 + 67.N angle
- + 1x 283999 accessory set