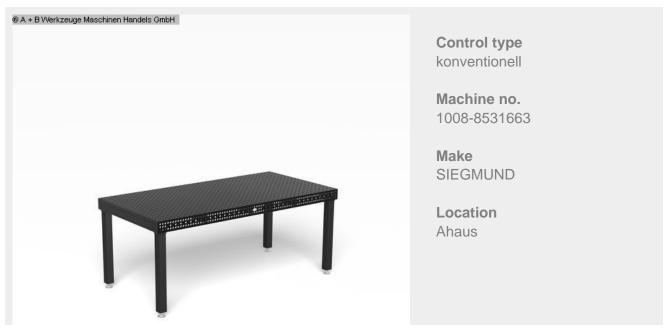

# **SIEGMUND 16, PROFESSIONAL EXTREME 8.7 (1008-8531663)**

<sup>\*\*</sup> SIEGMUND authorized dealer - all items available! \*\*

#### Product description

- Through hardened tool steel X8.7 + plasma nitriding
- Material thickness approx. 11.5 13 mm
- Sidewall made of high quality steel S355J2 + N + plasma nitriding
- Hole Ø 16 mm
- Holes surface 50x50 mm grid
- Rounded corners, edges and holes
- Height of side wall 100 mm
- Drill holes in the side wall in a diagonal grid
- Including scaling on the surface
- Construction reinforced by ribs
- Grid lines enable precise structures

#### Equipment:

- 16 hole pattern / dimensions 2000 x 1000 x 100 mm
- Extreme plasma nitrided version with scale
- Sidewall with diagonal grid
- Including 4x basic equipment

### **Machine attributes**

table length: 2000 mm table width: 1000 mm table height (lateral area): 1000 mm weight: 351 kg