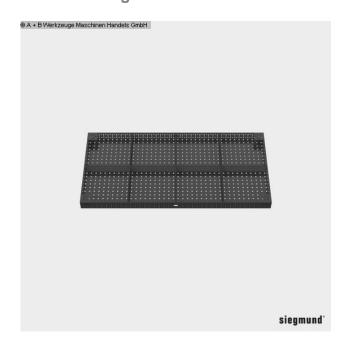

# **SIEGMUND 16, PROFESSIONAL EXTREME 8.7 (1008-8531663)**

<sup>\*\*</sup> SIEGMUND authorized dealer - all items available! \*\*

#### Product description

- Through hardened tool steel X8.7 + plasma nitriding
- Material thickness approx. 11.5 13 mm
- Sidewall made of high quality steel S355J2 + N + plasma nitriding
- Hole Ø 16 mm
- Holes surface 50x50 mm grid
- Rounded corners, edges and holes
- Height of side wall 100 mm
- Drill holes in the side wall in a diagonal grid
- Including scaling on the surface
- Construction reinforced by ribs
- Grid lines enable precise structures

#### Equipment:

- 16 hole pattern / dimensions 2000 x 1000 x 100 mm
- Extreme plasma nitrided version with scale
- Sidewall with diagonal grid
- Including 4x basic equipment

### **Machine attributes**

table length: 2000 mm table width: 1000 mm table height (lateral area): 1000 mm weight: 351 kg