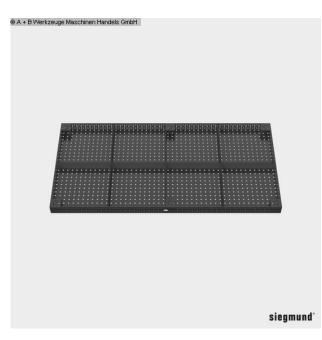

# SIEGMUND 16, PROFESSIONAL EXTREME 8.7 (1008-8531662)

\*\* SIEGMUND authorized dealer - all items available! \*\*

Product description

- Through hardened tool steel X8.7 + plasma nitriding
- Material thickness approx. 11.5 13 mm
- Sidewall made of high quality steel S355J2 + N + plasma nitriding
- Hole Ø 16 mm
- Holes surface 50x50 mm grid
- Rounded corners, edges and holes
- Height of side wall 100 mm
- Drill holes in the side wall in a diagonal grid
- Including scaling on the surface
- Construction reinforced by ribs
- Grid lines enable precise structures.

### Equipment:

- 16 hole pattern / dimensions 2400 x 1200 x 100 mm
- Extreme plasma nitrided version with scale
- Sidewall with diagonal grid
- incl. 6x base equipment

## **Machine attributes**

| table length:                | 2400 mm |
|------------------------------|---------|
| table width:                 | 1200 mm |
| table height (lateral area): | 100 mm  |
| weight:                      | 499 kg  |