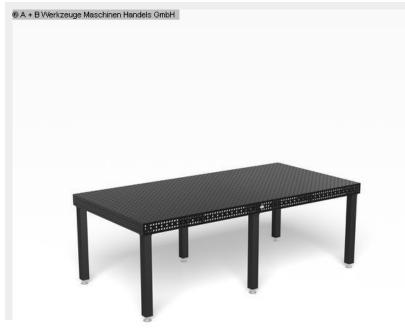

# SIEGMUND 16, PROFESSIONAL EXTREME 8.7 (1008-8531662)

\*\* SIEGMUND authorized dealer - all items available! \*\*

Product description

- Through hardened tool steel X8.7 + plasma nitriding
- Material thickness approx. 11.5 13 mm
- Sidewall made of high quality steel S355J2 + N + plasma nitriding
- Hole Ø 16 mm
- Holes surface 50x50 mm grid
- Rounded corners, edges and holes
- Height of side wall 100 mm
- Drill holes in the side wall in a diagonal grid
- Including scaling on the surface
- Construction reinforced by ribs
- Grid lines enable precise structures.

### Equipment:

- 16 hole pattern / dimensions 2400 x 1200 x 100 mm
- Extreme plasma nitrided version with scale
- Sidewall with diagonal grid
- incl. 6x base equipment

## **Machine attributes**

| table length:                | 2400 mm |
|------------------------------|---------|
| table width:                 | 1200 mm |
| table height (lateral area): | 100 mm  |
| weight:                      | 499 kg  |