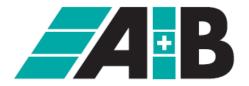

# SIEGMUND 16, PROFESSIONAL EXTREME 8.7 (1008-8531652)

\*\* SIEGMUND authorized dealer - all items available! \*\*

Product description

- Through hardened tool steel X8.7 + plasma nitriding
- Material thickness approx. 11.5 13 mm
- Sidewall made of high quality steel S355J2 + N + plasma nitriding
- Hole Ø 16 mm
- Holes surface 50x50 mm grid
- Rounded corners, edges and holes
- Height of side wall 100 mm
- Drill holes in the side wall in a diagonal grid
- Including scaling on the surface
- Construction reinforced by ribs
- Grid lines enable precise structures

#### Furnishing:

- 16 hole pattern / dimensions 1500 x 1000 x 100 mm
- Extreme plasma nitrided version with scale
- Sidewall with diagonal grid
- Including 4x basic equipment

## Machine attributes

| table length:                | 1500 mm |
|------------------------------|---------|
| table width:                 | 1000 mm |
| table height (lateral area): | 100 mm  |
| weight:                      | 255 kg  |