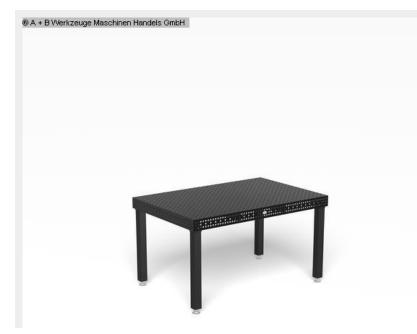

# SIEGMUND 16, PROFESSIONAL EXTREME 8.7 (1008-8531652)

\*\* SIEGMUND authorized dealer - all items available! \*\*

Product description

- Through hardened tool steel X8.7 + plasma nitriding
- Material thickness approx. 11.5 13 mm
- Sidewall made of high quality steel S355J2 + N + plasma nitriding
- Hole Ø 16 mm
- Holes surface 50x50 mm grid
- Rounded corners, edges and holes
- Height of side wall 100 mm
- Drill holes in the side wall in a diagonal grid
- Including scaling on the surface
- Construction reinforced by ribs
- Grid lines enable precise structures

#### Furnishing:

- 16 hole pattern / dimensions 1500 x 1000 x 100 mm
- Extreme plasma nitrided version with scale
- Sidewall with diagonal grid
- Including 4x basic equipment

## Machine attributes

| table length:                | 1500 mm |
|------------------------------|---------|
| table width:                 | 1000 mm |
| table height (lateral area): | 100 mm  |
| weight:                      | 255 kg  |