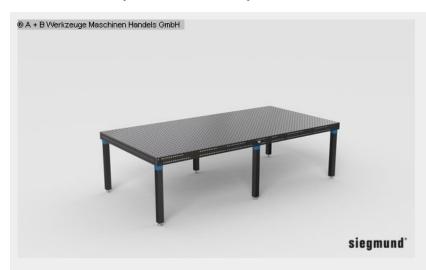

# SIEGMUND 16, PROFESSIONAL 750 3000x1500 (1008-8532084)

Control type konventionell

**Machine no.** 1008-8532084

Make SIEGMUND

The welding tables are provided with a scale as standard.

#### Equipment:

- 16 hole pattern / dimensions 3000 x 1500 x 100 mm
- Plasma nitrided version Professional 750 with scale
- Including 8x basic equipment

### **Machine attributes**

table length: 3000 mm table width: 1500 mm table height (lateral area): 100 mm weight: 726 kg

## **Machine images**

® A + B Werkzeuge Maschinen Handels GmbH

siegmund<sup>\*</sup>