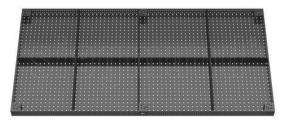

# SIEGMUND 16, PROFESSIONAL 750 3000x1500 (1008-8532084)

Control type konventionell

**Machine no.** 1008-8532084

Make SIEGMUND

The welding tables are provided with a scale as standard.

#### Equipment:

- 16 hole pattern / dimensions 3000 x 1500 x 100 mm
- Plasma nitrided version Professional 750 with scale
- Including 8x basic equipment

### **Machine attributes**

table length: 3000 mm table width: 1500 mm table height (lateral area): 100 mm weight: 726 kg

## **Machine images**

® A + B Werkzeuge Maschinen Handels GmbH

siegmund<sup>\*</sup>