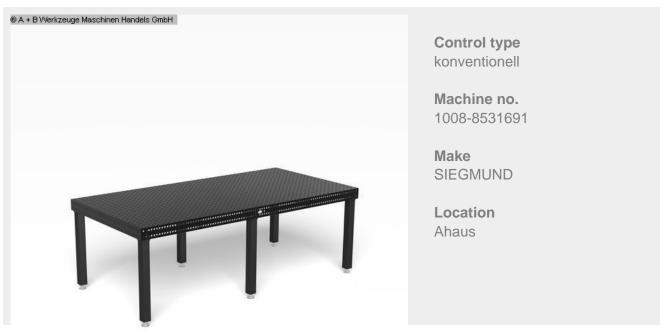

# SIEGMUND 16, Professional 750 2400x1200 (1008-8531691)

\*\* SIEGMUND authorized dealer - all items available! \*\*

#### Product description

- high quality steel S355J2 + N + plasma nitriding
- Material thickness approx. 11.5 13 mm
- Hole Ø 16 mm
- Holes surface 50x50 mm grid
- Rounded corners, edges and holes
- Height of side wall 100 mm
- Distance between holes in side wall 25 mm
- Including scaling on the surface
- Construction reinforced by ribs
- Grid lines enable precise structures

The welding tables are provided with a scale as standard.

Plasma nitrided version:

- Protection against rust / scratches / weld spatter adhesion
- more corrosion-resistant / higher load capacity

#### Equipment:

- 16 hole pattern / dimensions 2400 x 1200 x 100 mm
- Plasma nitrided 750 version with scale
- incl. 6x base equipment

### **Machine attributes**

table length: 2400 mm table width: 1200 mm table height (lateral area): 100 mm weight: 466 kg