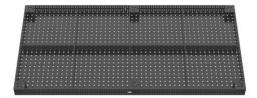

#### Product description

- high quality steel S355J2 + N + plasma nitriding
- Material thickness approx. 11.5 13 mm
- Hole Ø 16 mm
- Holes surface 50x50 mm grid
- Rounded corners, edges and holes
- Height of side wall 100 mm
- Distance between holes in side wall 25 mm
- Including scaling on the surface
- Construction reinforced by ribs
- Grid lines enable precise structures

#### Equipment:

- 16 hole pattern / dimensions 2400 x 1200 x 100 mm
- Plasma nitrided 750 version with scale
- incl. 6x base equipment

### **Machine attributes**

table length: 2400 mm table width: 1200 mm table height (lateral area): 100 mm weight: 466 kg