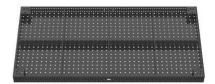

#### Product description

- high quality steel S355J2 + N + plasma nitriding
- Material thickness approx. 11.5 13 mm
- Hole Ø 16 mm
- Holes surface 50x50 mm grid
- Rounded corners, edges and holes
- Height of side wall 100 mm
- Distance between holes in side wall 25 mm
- Including scaling on the surface
- Construction reinforced by ribs
- Grid lines enable precise structures

The welding tables are provided with a scale as standard.

Plasma nitrided version:

- Protection against rust / scratches / weld spatter adhesion
- more corrosion-resistant / higher load capacity

#### Equipment:

- 16 hole pattern / dimensions 2000 x 1000 x 100 mm
- Plasma nitrided 750 version with scale
- Including 4x basic equipment