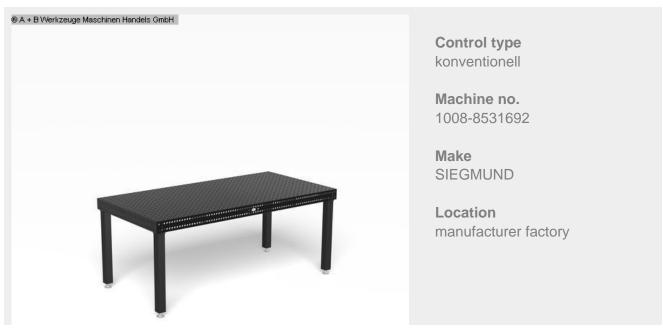

# SIEGMUND 16, Professional 750 2000x1000 (1008-8531692)

<sup>\*\*</sup> SIEGMUND authorized dealer - all items available! \*\*

### **Machine attributes**

table length: 2000 mm table width: 1000 mm table height (lateral area): 100 mm weight: 354 kg

## **Machine images**

® A + B Werkzeuge Maschinen Handels GmbH

siegmund'