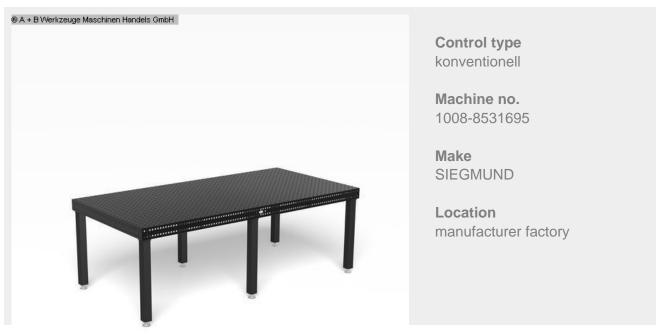

# SIEGMUND 16, PROF 750 2400x1200 - SET 3 (1008-8531695)

<sup>\*\*</sup> SIEGMUND authorized dealer - all items available! \*\*

## **Machine attributes**

table length: 2400 mm table width: 1200 mm table height (lateral area): 100 mm weight: 537 kg

# **Machine images**