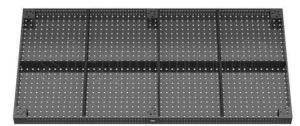

### Product description

- high quality steel S355J2 + N + plasma nitriding
- Material thickness approx. 11.5 13 mm
- Hole Ø 16 mm
- Holes surface 50x50 mm grid
- Rounded corners, edges and holes
- Height of side wall 100 mm
- Distance between holes in side wall 25 mm
- Including scaling on the surface
- Construction reinforced by ribs
- Grid lines enable precise structures

#### Furnishing:

- 16 hole pattern / dimensions 2400 x 1200 x 100 mm
- Plasma nitrided version with scale
- including 6x base equipment
- incl. 16 tool set 3:
- + 8x 160610.N clamp
- + 4x 160630.N clamp
- + 4x 160645.1.N prism
- + 24x 160510 bolts
- + 4x 160410.N stop
- + 8x 160420.N stop
- + 8x 160108.N angle
- + 8x 160110.N angle
- + 2x 160162.N angle
- + 1x 160134 + 36.N bracket
- + 1x 163999 accessory set

## **Machine attributes**

table length: 2400 mm table width: 1200 mm table height (lateral area): 100 mm weight: 537 kg