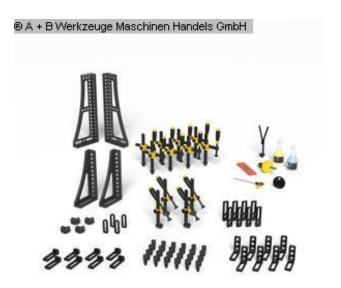

The welding tables are provided with a scale as standard.

Special set - including tool set of 16 3

#### Furnishing:

- 16 hole pattern / dimensions 2400 x 1200 x 100 mm
- Plasma nitrided version with scale
- including 6x base equipment
- incl. 16 tool set 3:
- + 8x 160610.N clamp
- + 4x 160630.N clamp
- + 4x 160645.1.N prism
- + 24x 160510 bolts
- + 4x 160410.N stop
- + 8x 160420.N stop
- + 8x 160108.N angle
- + 8x 160110.N angle
- + 2x 160162.N angle
- + 1x 160134 + 36.N bracket
- + 1x 163999 accessory set