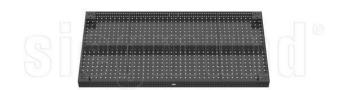

### Product description

- high quality steel S355J2 + N + plasma nitriding
- Material thickness approx. 11.5 13 mm
- Hole Ø 16 mm
- Holes surface 50x50 mm grid
- Rounded corners, edges and holes
- Height of side wall 100 mm
- Distance between holes in side wall 25 mm
- Including scaling on the surface
- Construction reinforced by ribs
- Grid lines enable precise structures

#### Furnishing:

- 16 hole pattern / dimensions 2000 x 1000 x 100 mm
- Plasma nitrided version with scale
- Including 4x basic equipment
- incl. 16 tool set 3:
- + 8x 160610.N clamp
- + 4x 160630.N clamp
- + 4x 160645.1.N prism
- + 24x 160510 bolts
- + 4x 160410.N stop
- + 8x 160420.N stop
- + 8x 160108.N angle
- + 8x 160110.N angle
- + 2x 160162.N angle
- + 1x 160134 + 36.N bracket
- + 1x 163999 accessory set