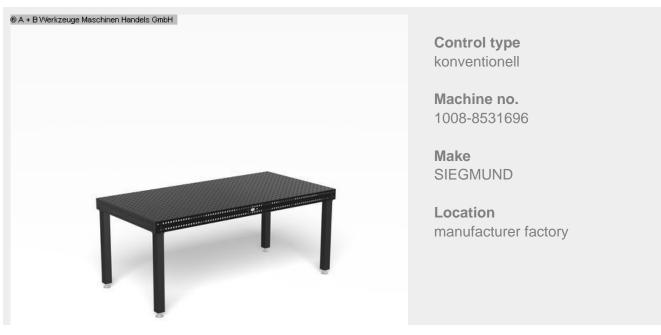

## **Machine attributes**

table length: 2000 mm table width: 1000 mm table height (lateral area): 100 mm weight: 354 kg

# **Machine images**

A + B Werkzeuge Maschinen Handels GmbH

siegmund' siegmund'