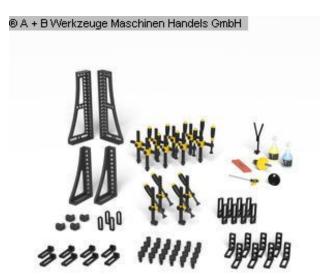

#### Furnishing:

- 16 hole pattern / dimensions 2000 x 1000 x 100 mm
- Plasma nitrided version with scale
- Including 4x basic equipment
- incl. 16 tool set 3:
- + 8x 160610.N clamp
- + 4x 160630.N clamp
- + 4x 160645.1.N prism
- + 24x 160510 bolts
- + 4x 160410.N stop
- + 8x 160420.N stop
- + 8x 160108.N angle
- + 8x 160110.N angle
- + 2x 160162.N angle
- + 1x 160134 + 36.N bracket
- + 1x 163999 accessory set