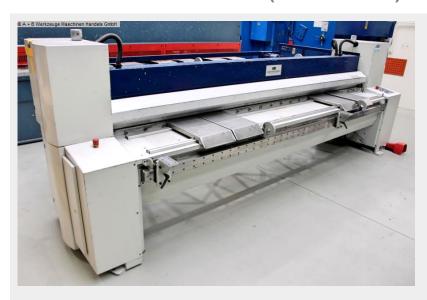

## SCHROEDER PDC 3200/3.0 (1008-9325385)

Control type NC

Construction year 2005

**Machine no.** 1008-9325385

Make SCHROEDER

**Location**Ahaus

The PDC motorized guillotine shear is the reinforced version of the MHSU. With more power thanks to a more stable design and a "DUO-CUT drive" on both sides.

## Equipment:

- robust / motorized swing cut guillotine shears
- electric back stop, with SCHRÖDER POS 100 NC control
- \* digital position display of the back stop
- \* adjustable from the front right
- \* with target/actual value input
- \* stepless adjustment over the entire travel range
- \* limit values ??secured with limit switch
- \* 9-way programming possible
- break-proof, torsion-free steel welded construction
- compact and clear machine design
- all-steel knife

## **Machine attributes**

sheet width: 3030 mm plate thickness: 3.00 mm thickness at "Niro-steel": 1.50 mm no. of strokes: 34 Hub/min cutting angle: 1.6 Grad table height: 820 mm distance between columns: 3120 mm POS 100 Control: 2x 4.0 kW engine output: weight of the machine ca.: 3600 kg.