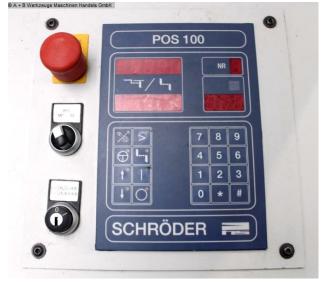

## Equipment:

- robust / motorized swing cut guillotine shears
- electric back stop, with SCHRÖDER POS 100 NC control
- \* digital position display of the back stop
- \* adjustable from the front right
- \* with target/actual value input
- \* stepless adjustment over the entire travel range
- \* limit values ??secured with limit switch
- \* 9-way programming possible
- break-proof, torsion-free steel welded construction
- compact and clear machine design
- all-steel knife