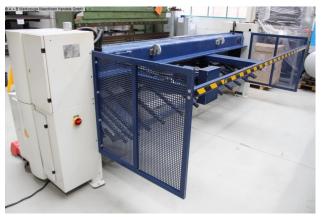

## SCHROEDER PDC 3200/3.0 (1008-9325385)

Control type NC

Construction year 2005

**Machine no.** 1008-9325385

Make SCHROEDER

**Location**Ahaus

The PDC motorized guillotine shear is the reinforced version of the MHSU. With more power thanks to a more stable design and a "DUO-CUT drive" on both sides.

## Equipment:

- robust / motorized swing cut guillotine shears
- electric back stop, with SCHRÖDER POS 100 NC control
- \* digital position display of the back stop
- \* adjustable from the front right
- \* with target/actual value input
- \* stepless adjustment over the entire travel range
- \* limit values ??secured with limit switch
- \* 9-way programming possible
- break-proof, torsion-free steel welded construction
- compact and clear machine design
- all-steel knife

## **Machine attributes**

sheet width: 3030 mm plate thickness: 3.00 mm thickness at "Niro-steel": 1.50 mm no. of strokes: 34 Hub/min cutting angle: 1.6 Grad table height: 820 mm distance between columns: 3120 mm POS 100 Control: 2x 4.0 kW engine output: weight of the machine ca.: 3600 kg.