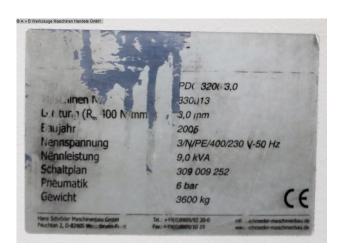

## **Machine attributes**

sheet width: 3030 mm plate thickness: 3.00 mm thickness at "Niro-steel": 1.50 mm no. of strokes: 34 Hub/min cutting angle: 1.6 Grad table height: 820 mm distance between columns: 3120 mm POS 100 Control: 2x 4.0 kW engine output: weight of the machine ca.: 3600 kg.