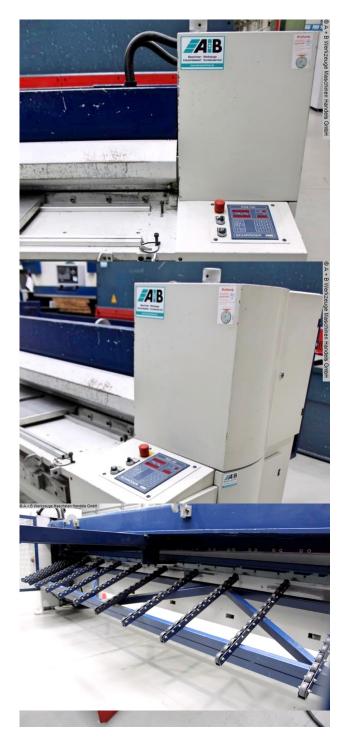

## SCHROEDER PDC 3200/3.0 (1008-9325385)

Control type NC

Construction year 2005

**Machine no.** 1008-9325385

Make SCHROEDER

**Location**Ahaus

The PDC motorized guillotine shear is the reinforced version of the MHSU. With more power thanks to a more stable design and a "DUO-CUT drive" on both sides.

## Equipment:

- robust / motorized swing cut guillotine shears
- electric back stop, with SCHRÖDER POS 100 NC control
- \* digital position display of the back stop
- \* adjustable from the front right
- \* with target/actual value input
- \* stepless adjustment over the entire travel range
- \* limit values ??secured with limit switch
- \* 9-way programming possible
- break-proof, torsion-free steel welded construction
- compact and clear machine design
- all-steel knife

## **Machine attributes**

sheet width: 3030 mm plate thickness: 3.00 mm thickness at "Niro-steel": 1.50 mm no. of strokes: 34 Hub/min cutting angle: 1.6 Grad table height: 820 mm distance between columns: 3120 mm POS 100 Control: 2x 4.0 kW engine output: weight of the machine ca.: 3600 kg.