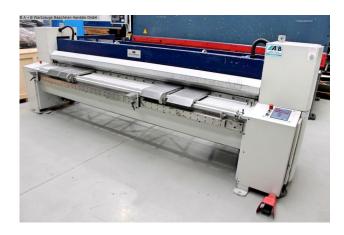

## SCHROEDER PDC 3200/3.0 (1008-9325385)

Control type NC

Construction year 2005

**Machine no.** 1008-9325385

Make SCHROEDER

**Location**Ahaus

The PDC motorized guillotine shear is the reinforced version of the MHSU. With more power thanks to a more stable design and a "DUO-CUT drive" on both sides.

## Equipment:

- robust / motorized swing cut guillotine shears
- electric back stop, with SCHRÖDER POS 100 NC control
- \* digital position display of the back stop
- \* adjustable from the front right
- \* with target/actual value input
- \* stepless adjustment over the entire travel range
- \* limit values ??secured with limit switch
- \* 9-way programming possible
- break-proof, torsion-free steel welded construction
- compact and clear machine design
- all-steel knife

## **Machine attributes**

sheet width: 3030 mm plate thickness: 3.00 mm thickness at "Niro-steel": 1.50 mm no. of strokes: 34 Hub/min cutting angle: 1.6 Grad table height: 820 mm distance between columns: 3120 mm POS 100 Control: 2x 4.0 kW engine output: weight of the machine ca.: 3600 kg.