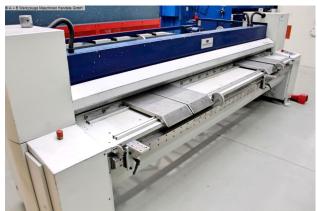

## SCHROEDER PDC 3200/3.0 (1008-9325385)

Control type NC

Construction year 2005

**Machine no.** 1008-9325385

Make SCHROEDER

**Location**Ahaus

The PDC motorized guillotine shear is the reinforced version of the MHSU. With more power thanks to a more stable design and a "DUO-CUT drive" on both sides.

## Equipment:

- robust / motorized swing cut guillotine shears
- electric back stop, with SCHRÖDER POS 100 NC control
- \* digital position display of the back stop
- \* adjustable from the front right
- \* with target/actual value input
- \* stepless adjustment over the entire travel range
- \* limit values ??secured with limit switch
- \* 9-way programming possible
- break-proof, torsion-free steel welded construction
- compact and clear machine design
- all-steel knife

## **Machine attributes**

sheet width: 3030 mm plate thickness: 3.00 mm thickness at "Niro-steel": 1.50 mm no. of strokes: 34 Hub/min cutting angle: 1.6 Grad table height: 820 mm distance between columns: 3120 mm POS 100 Control: 2x 4.0 kW engine output: weight of the machine ca.: 3600 kg.