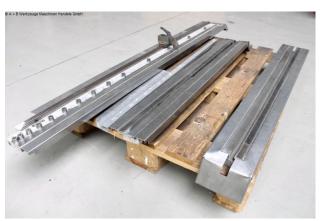

## Equipment:

- robust / motorized swing cut guillotine shears
- electric back stop, with SCHRÖDER POS 100 NC control
- \* digital position display of the back stop
- \* adjustable from the front right
- \* with target/actual value input
- \* stepless adjustment over the entire travel range
- \* limit values ??secured with limit switch
- \* 9-way programming possible
- break-proof, torsion-free steel welded construction
- compact and clear machine design
- all-steel knife

<sup>\*\*</sup> current new price including accessories approx. 65.000 euros (!!)

<sup>\*\*</sup> special price on request

- 1x hold-down bar
- 1x long side stop
- 2x front support arms, movable "Sliding System"
- work table with recessed grips
- rear protective device
- 2x emergency stop buttons at the front
- 1x freely movable foot switch
- operating instructions (PDF)
- \*\* Special accessories included:
- sheet metal holding device for thin sheet metal cuts