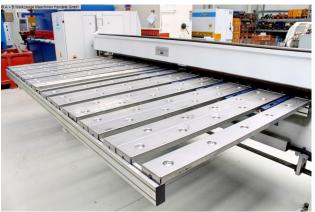

- servo-converter-controlled drives
- \* for bending/upper beam & electro-motorized back stop
- CNC motorized lower beam adjustment
- CNC electro-motorized movable back stop
- \* with rear sheet support surface, including recirculating ball screws
- \* recirculating ball screws (+/-0.1 mm)
- 2x bending/upper tool tool stations:
- \* Station 1: 1x pointed/tinsmith rail
- \* Station 2: 1x split goat's foot tool
- 1x freely movable Double foot switch
- Machine alignment plates
- Operating instructions (PDF)

## Machine images

Rottweg 17 • D 48683 Ahaus Tel. (0 25 61) 93 84-0 Fax (0 25 61) 93 84 36 Internet: www.ab-maschinen.de E-Mail: info@ab-maschinen.de Schweißtechnik
Lagereinrichtungen
Industriebedarf
Werksvertretungen
Gebrauchtmaschinen