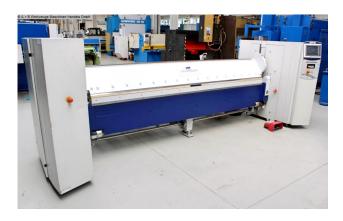

## SCHROEDER MPB 3200/2.0 (1008-9355206)

Control type CNC

Construction year 2006

**Machine no.** 1008-9355206

Make SCHROEDER

**Location**Ahaus

- \*\* very good condition including special accessories (!!)
- \*\* approx. new price 100.000 euros
- \*\* special price on request

An all-rounder for thin sheet metal processing.

Its hallmark: easy and quick to use.

High production output and versatile equipment.

## **Machine attributes**

sheet width: 3220 mm plate thickness: 2.0 mm daylight opening: 160 mm adjustment: 80.0 mm 120 ° bending angle max.: control: POS 2000 total power requirement: 6.0 kW weight: 3965 kg

## Machine images

Rottweg 17 • D 48683 Ahaus Tel. (0 25 61) 93 84-0 Fax (0 25 61) 93 84 36 Internet: www.ab-maschinen.de E-Mail: info@ab-maschinen.de Schweißtechnik
Lagereinrichtungen
Industriebedarf
Werksvertretungen
Gebrauchtmaschinen