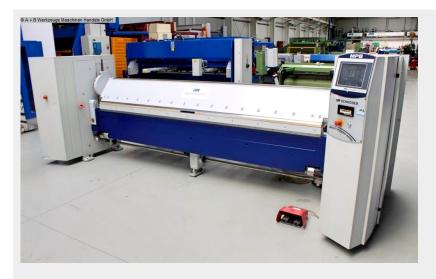

## SCHROEDER MPB 3200/2.0 (1008-9355206)

Control type CNC

Construction year 2006

**Machine no.** 1008-9355206

Make SCHROEDER

**Location**Ahaus

- \*\* very good condition including special accessories (!!)
- \*\* approx. new price 100.000 euros
- \*\* special price on request

An all-rounder for thin sheet metal processing.

Its hallmark: easy and quick to use.

High production output and versatile equipment.

## **Machine attributes**

sheet width: 3220 mm plate thickness: 2.0 mm daylight opening: 160 mm adjustment: 80.0 mm 120 ° bending angle max.: control: POS 2000 total power requirement: 6.0 kW weight: 3965 kg

## Machine images

Rottweg 17 • D 48683 Ahaus Tel. (0 25 61) 93 84-0 Fax (0 25 61) 93 84 36 Internet: www.ab-maschinen.de E-Mail: info@ab-maschinen.de Schweißtechnik
Lagereinrichtungen
Industriebedarf
Werksvertretungen
Gebrauchtmaschinen