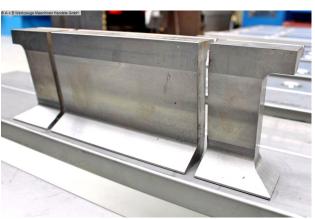

- servo-converter-controlled drives
- \* for bending/upper beam & electro-motorized back stop
- CNC motorized lower beam adjustment
- CNC electro-motorized movable back stop
- \* with rear sheet support surface, including recirculating ball screws
- \* recirculating ball screws (+/-0.1 mm)
- 2x bending/upper tool tool stations:
- \* Station 1: 1x pointed/tinsmith rail
- \* Station 2: 1x split goat's foot tool
- 1x freely movable Double foot switch
- Machine alignment plates
- Operating instructions (PDF)

## Machine images

Rottweg 17 • D 48683 Ahaus Tel. (0 25 61) 93 84-0 Fax (0 25 61) 93 84 36 Internet: www.ab-maschinen.de E-Mail: info@ab-maschinen.de Schweißtechnik
Lagereinrichtungen
Industriebedarf
Werksvertretungen
Gebrauchtmaschinen