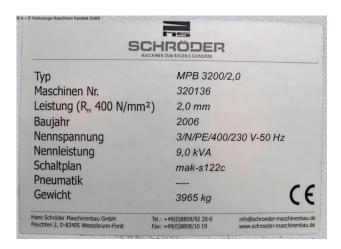

## SCHROEDER MPB 3200/2.0 (1008-9355206)

Control type CNC

Construction year 2006

**Machine no.** 1008-9355206

Make SCHROEDER

**Location**Ahaus

- \*\* very good condition including special accessories (!!)
- \*\* approx. new price 100.000 euros
- \*\* special price on request

## **Machine attributes**

sheet width: 3220 mm plate thickness: 2.0 mm daylight opening: 160 mm adjustment: 80.0 mm 120 ° bending angle max.: control: POS 2000 total power requirement: 6.0 kW weight: 3965 kg

range L-W-H: 4575 x 2450 x 1550 mm