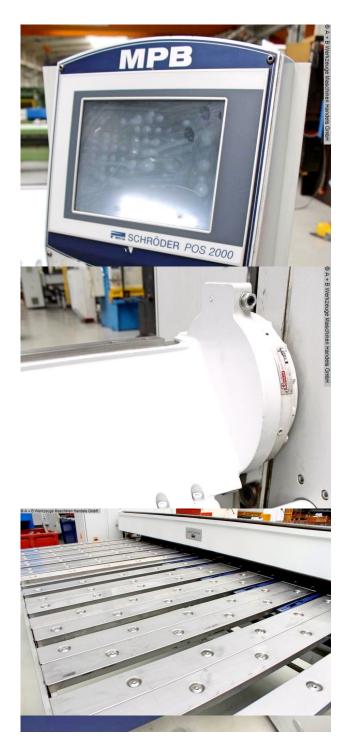

## Equipment:

- electro-motorized universal swivel bending machine
- \* ??for individual and series production
- rotating upper beam = automatic tool change system
- \* reduces set-up and idle times
- including SCHRÖDER CNC control model POS 2000
- \* with touchscreen control panel
- \* color display
- \* automatic cutting calculation
- \* material and tool library
- \* dimensionally accurate bending simulation

- servo-converter-controlled drives
- \* for bending/upper beam & electro-motorized back stop
- CNC motorized lower beam adjustment
- CNC electro-motorized movable back stop
- \* with rear sheet support surface, including recirculating ball screws
- \* recirculating ball screws (+/-0.1 mm)
- 2x bending/upper tool tool stations:
- \* Station 1: 1x pointed/tinsmith rail
- \* Station 2: 1x split goat's foot tool
- 1x freely movable Double foot switch
- Machine alignment plates
- Operating instructions (PDF)

## Machine images

Rottweg 17 • D 48683 Ahaus Tel. (0 25 61) 93 84-0 Fax (0 25 61) 93 84 36 Internet: www.ab-maschinen.de E-Mail: info@ab-maschinen.de Schweißtechnik
Lagereinrichtungen
Industriebedarf
Werksvertretungen
Gebrauchtmaschinen