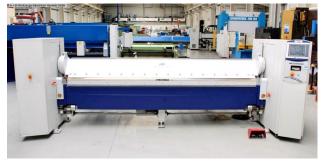

## SCHROEDER MPB 3200/2.0 (1008-9355206)

Control type CNC

Construction year 2006

**Machine no.** 1008-9355206

Make SCHROEDER

**Location**Ahaus

- \*\* very good condition including special accessories (!!)
- \*\* approx. new price 100.000 euros
- \*\* special price on request

An all-rounder for thin sheet metal processing.

Its hallmark: easy and quick to use.

High production output and versatile equipment.

## **Machine attributes**

sheet width: 3220 mm plate thickness: 2.0 mm daylight opening: 160 mm adjustment: 80.0 mm 120 ° bending angle max.: control: POS 2000 total power requirement: 6.0 kW weight: 3965 kg

## Machine images

Rottweg 17 • D 48683 Ahaus Tel. (0 25 61) 93 84-0 Fax (0 25 61) 93 84 36 Internet: www.ab-maschinen.de E-Mail: info@ab-maschinen.de Schweißtechnik
Lagereinrichtungen
Industriebedarf
Werksvertretungen
Gebrauchtmaschinen