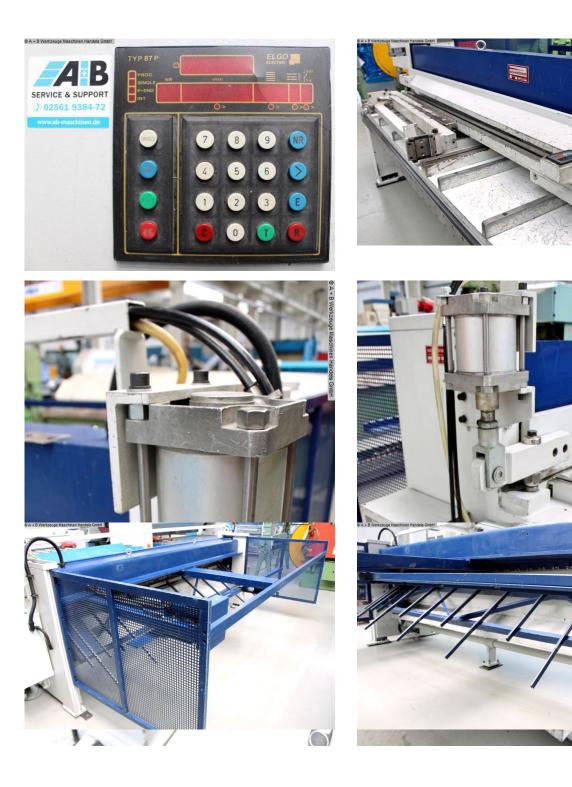

## Equipment:

- robust / motorized swing cut guillotine shears
- break-proof, torsion-free steel welded construction
- compact and clear machine design
- NC electro-motorized back stop
- including NC ELGO "TYP 87P" digital control unit
- \* adjustable from the front right
- \* with target/actual value position input
- \* continuous adjustment over the entire travel range
- \* rough adjustment via push buttons
- \* protection of the limit values ??with limit switch
- "Duo-Cut" drive with two dynamic, powerful gear motors
- support table with recessed grips
- hold-down bar with hard rubber strip

- all-steel knife with two cutting edges
- selector switch for single and continuous stroke
- 1x freely movable foot switch
- safety device at the rear
- original operating instructions
- \*\* Special accessories included:
- pneumatic sheet holding device for thin sheet metal cuts
- 1x extra long side stop, including support foot + digital stop
- 2x extra long, front support arms
- \* with "SLIDING" mount for easy moving