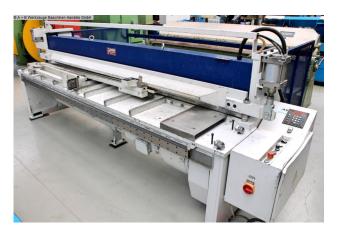

## SCHROEDER MHSUV 3200/2.5 (1008-9325359)

Control type NC

**Construction year** 1997

Machine no. 1008-9325359

Make SCHROEDER

Location Ahaus

- \*\* from a maintenance workshop
- \*\* including special accessories (!!)

## Equipment:

- robust / motorized swing cut guillotine shears
- break-proof, torsion-free steel welded construction
- compact and clear machine design
- NC electro-motorized back stop
- including NC ELGO "TYP 87P" digital control unit
- \* adjustable from the front right
- \* with target/actual value position input
- \* continuous adjustment over the entire travel range
- \* rough adjustment via push buttons
- \* protection of the limit values ??with limit switch
- "Duo-Cut" drive with two dynamic, powerful gear motors
- support table with recessed grips
- hold-down bar with hard rubber strip

## Machine attributes

| sheet width:                | 3230 mm               |
|-----------------------------|-----------------------|
| plate thickness:            | 2.5 mm                |
| thickness at "Niro-steel":  | 1.5 mm                |
| no. of strokes:             | 28 - 42 Hub/min       |
| cutting angle:              | 1.60 Grad             |
| table height:               | 820 mm                |
| distance between columns:   | 3540 mm               |
| Control:                    | ELGO 87P              |
| engine output:              | 6.8 kW                |
| weight of the machine ca .: | 3410 kg.              |
| range L-W-H:                | 4070 x 2070 x 1400 mm |