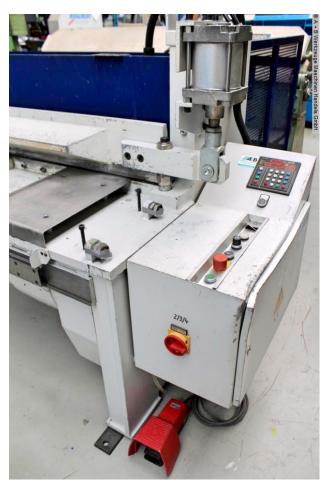

## Equipment:

- robust / motorized swing cut guillotine shears
- break-proof, torsion-free steel welded construction
- compact and clear machine design
- NC electro-motorized back stop
- including NC ELGO "TYP 87P" digital control unit
- \* adjustable from the front right
- \* with target/actual value position input
- \* continuous adjustment over the entire travel range
- \* rough adjustment via push buttons
- \* protection of the limit values ??with limit switch
- "Duo-Cut" drive with two dynamic, powerful gear motors
- support table with recessed grips
- hold-down bar with hard rubber strip

- all-steel knife with two cutting edges
- selector switch for single and continuous stroke
- 1x freely movable foot switch
- safety device at the rear
- original operating instructions
- \*\* Special accessories included:
- pneumatic sheet holding device for thin sheet metal cuts
- 1x extra long side stop, including support foot + digital stop
- 2x extra long, front support arms
- \* with "SLIDING" mount for easy moving