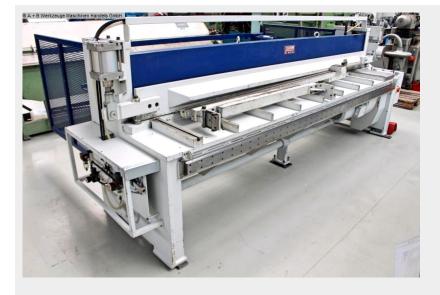

## SCHROEDER MHSUV 3200/2.5 (1008-9325359)

Control type NC

**Construction year** 1997

Machine no. 1008-9325359

Make SCHROEDER

Location Ahaus

- \*\* from a maintenance workshop
- \*\* including special accessories (!!)

## Equipment:

- robust / motorized swing cut guillotine shears
- break-proof, torsion-free steel welded construction
- compact and clear machine design
- NC electro-motorized back stop
- including NC ELGO "TYP 87P" digital control unit
- \* adjustable from the front right
- \* with target/actual value position input
- \* continuous adjustment over the entire travel range
- \* rough adjustment via push buttons
- \* protection of the limit values ??with limit switch
- "Duo-Cut" drive with two dynamic, powerful gear motors
- support table with recessed grips
- hold-down bar with hard rubber strip

## Machine attributes

| sheet width:                | 3230 mm               |
|-----------------------------|-----------------------|
| plate thickness:            | 2.5 mm                |
| thickness at "Niro-steel":  | 1.5 mm                |
| no. of strokes:             | 28 - 42 Hub/min       |
| cutting angle:              | 1.60 Grad             |
| table height:               | 820 mm                |
| distance between columns:   | 3540 mm               |
| Control:                    | ELGO 87P              |
| engine output:              | 6.8 kW                |
| weight of the machine ca .: | 3410 kg.              |
| range L-W-H:                | 4070 x 2070 x 1400 mm |