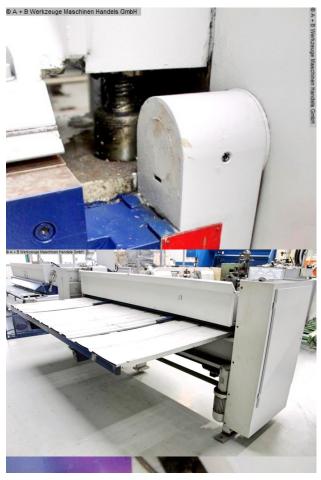

## Equipment:

- dynamic, powerful motorized folding machine
- SCHRÖDER POS 900 CNC control unit with LCD display
- \* tool catalog with tool library
- \* fast programming of individual parts
- swiveling control panel, right front
- electro-motorized back stop, with sheet support surface
- \* travel path approx. 1,000 mm
- motorized lower beam adjustment
- 1x freely movable double foot switch
- operating instructions

## Machine attributes

| sheet width:                    | 3020 mm               |
|---------------------------------|-----------------------|
| plate thickness:                | 3,0 mm                |
| bending angle max.:             | 135 °                 |
| stroke of upper beam:           | 250 mm                |
| adjustment:                     | UW 80,0 mm            |
| back stop - adjustable:         | ca. 1.000 mm          |
| work height max .:              | ca. 975 mm            |
| control:                        | POS 900               |
| total power requirement:        | 6,0 kW                |
| weight of the machine ca .:     | 3350 kg.              |
| dimensions of the machine ca .: | 4185 x 1650 x 1425 mm |