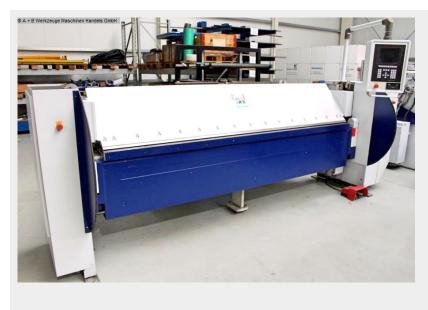

## SCHROEDER MAK II / 3020 x 3,0 (1008-9355196)

Control type CNC

**Construction year** 1998

Machine no. 1008-9355196

Make SCHROEDER

Location Ahaus

\*\* MACHINE IS SOLD AS UNTESTED = DEFECTIVE!! \*\*

## Equipment:

- dynamic, powerful motorized folding machine
- SCHRÖDER POS 900 CNC control unit with LCD display
- \* tool catalog with tool library
- \* fast programming of individual parts
- swiveling control panel, right front
- electro-motorized back stop, with sheet support surface
- \* travel path approx. 1,000 mm
- motorized lower beam adjustment
- 1x freely movable double foot switch
- operating instructions

## Machine attributes

| sheet width:                    | 3020 mm               |
|---------------------------------|-----------------------|
| plate thickness:                | 3,0 mm                |
| bending angle max.:             | 135 °                 |
| stroke of upper beam:           | 250 mm                |
| adjustment:                     | UW 80,0 mm            |
| back stop - adjustable:         | ca. 1.000 mm          |
| work height max .:              | ca. 975 mm            |
| control:                        | POS 900               |
| total power requirement:        | 6,0 kW                |
| weight of the machine ca .:     | 3350 kg.              |
| dimensions of the machine ca .: | 4185 x 1650 x 1425 mm |