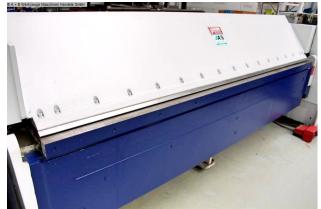

## Equipment:

- dynamic, powerful motorized folding machine
- SCHRÖDER POS 900 CNC control unit with LCD display
- \* tool catalog with tool library
- \* fast programming of individual parts
- swiveling control panel, right front
- electro-motorized back stop, with sheet support surface
- \* travel path approx. 1,000 mm
- motorized lower beam adjustment
- 1x freely movable double foot switch
- operating instructions

## Machine attributes

| sheet width:                    | 3020 mm               |
|---------------------------------|-----------------------|
| plate thickness:                | 3,0 mm                |
| bending angle max.:             | 135 °                 |
| stroke of upper beam:           | 250 mm                |
| adjustment:                     | UW 80,0 mm            |
| back stop - adjustable:         | ca. 1.000 mm          |
| work height max .:              | ca. 975 mm            |
| control:                        | POS 900               |
| total power requirement:        | 6,0 kW                |
| weight of the machine ca .:     | 3350 kg.              |
| dimensions of the machine ca .: | 4185 x 1650 x 1425 mm |