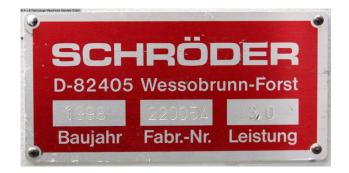

## SCHROEDER MAK II / 3020 x 3,0 (1008-9355196)

Control type CNC

**Construction year** 1998

Machine no. 1008-9355196

Make SCHROEDER

Location Ahaus

\*\* MACHINE IS SOLD AS UNTESTED = DEFECTIVE!! \*\*