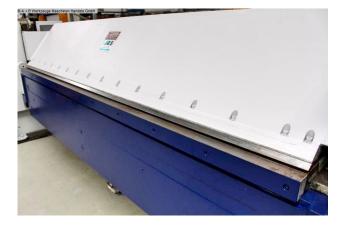

## Equipment:

- dynamic, powerful motorized folding machine
- SCHRÖDER POS 900 CNC control unit with LCD display
- \* tool catalog with tool library
- \* fast programming of individual parts
- swiveling control panel, right front
- electro-motorized back stop, with sheet support surface
- \* travel path approx. 1,000 mm
- motorized lower beam adjustment
- 1x freely movable double foot switch
- operating instructions

## Machine attributes

| sheet width:                    | 3020 mm               |
|---------------------------------|-----------------------|
| plate thickness:                | 3,0 mm                |
| bending angle max.:             | 135 °                 |
| stroke of upper beam:           | 250 mm                |
| adjustment:                     | UW 80,0 mm            |
| back stop - adjustable:         | ca. 1.000 mm          |
| work height max .:              | ca. 975 mm            |
| control:                        | POS 900               |
| total power requirement:        | 6,0 kW                |
| weight of the machine ca .:     | 3350 kg.              |
| dimensions of the machine ca .: | 4185 x 1650 x 1425 mm |