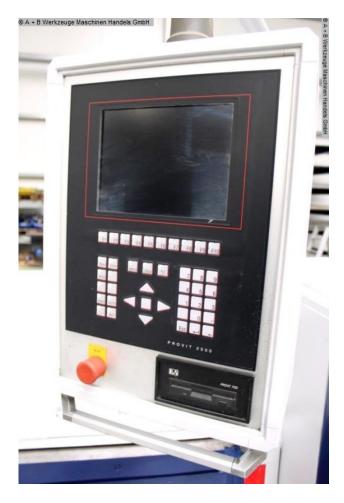

## Equipment:

- dynamic, powerful motorized folding machine
- SCHRÖDER POS 900 CNC control unit with LCD display
- \* tool catalog with tool library
- \* fast programming of individual parts
- swiveling control panel, right front
- electro-motorized back stop, with sheet support surface
- \* travel path approx. 1,000 mm
- motorized lower beam adjustment
- 1x freely movable double foot switch
- operating instructions