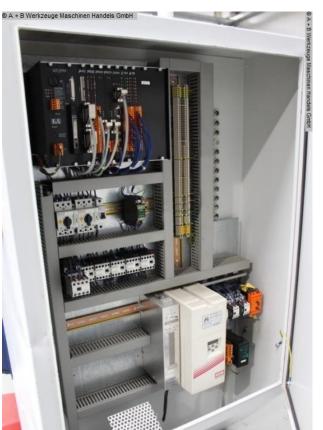

## Equipment:

- dynamic, powerful motorized folding machine
- SCHRÖDER POS 900 CNC control unit with LCD display
- \* tool catalog with tool library
- \* fast programming of individual parts
- swiveling control panel, right front
- electro-motorized back stop, with sheet support surface
- \* travel path approx. 1,000 mm
- motorized lower beam adjustment
- 1x freely movable double foot switch
- operating instructions