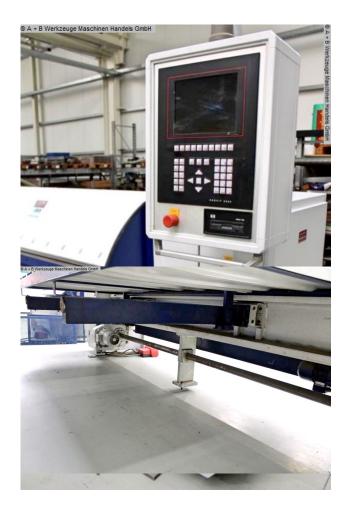

## Equipment:

- dynamic, powerful motorized folding machine
- SCHRÖDER POS 900 CNC control unit with LCD display
- \* tool catalog with tool library
- \* fast programming of individual parts
- swiveling control panel, right front
- electro-motorized back stop, with sheet support surface
- \* travel path approx. 1,000 mm
- motorized lower beam adjustment
- 1x freely movable double foot switch
- operating instructions

## Machine attributes

| sheet width:                    | 3020 mm               |
|---------------------------------|-----------------------|
| plate thickness:                | 3,0 mm                |
| bending angle max.:             | 135 °                 |
| stroke of upper beam:           | 250 mm                |
| adjustment:                     | UW 80,0 mm            |
| back stop - adjustable:         | ca. 1.000 mm          |
| work height max .:              | ca. 975 mm            |
| control:                        | POS 900               |
| total power requirement:        | 6,0 kW                |
| weight of the machine ca .:     | 3350 kg.              |
| dimensions of the machine ca .: | 4185 x 1650 x 1425 mm |