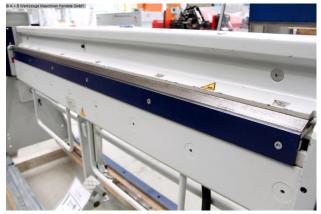

The AK hand-held swivel bending machine is a classic workshop machine. The technically perfect and sophisticated design gives the machine flexibility and profitability and thanks to its maintenance- and wear-free guides and machine elements, the AK is almost indestructible in daily use.

## Equipment:

- manual swivel bending machine including pneumatic bending aid
- foot lever device for operating & clamping the upper beam
- 22.5° sheet metal worker rail directly screwed on
- 2x bending rails (10.0 and 25.0 mm one-piece)
- adjustable angle stop including degree display + fixed stop
- \* Special equipment included:
- manual rear stop including rear sheet support table
- \* Adjustment range up to max. 750 mm

## Machine attributes

| sheet width:                    | 2020 mm               |
|---------------------------------|-----------------------|
| plate thickness:                | 1.0 mm                |
| bending angle max.:             | 150 °                 |
| stroke of upper beam:           | 110 mm                |
| adjustment:                     | UW 25.0 mm            |
| work height max .:              | 930 mm                |
| weight of the machine ca .:     | 750 kg.               |
| dimensions of the machine ca .: | 2610 x 1720 x 1425 mm |