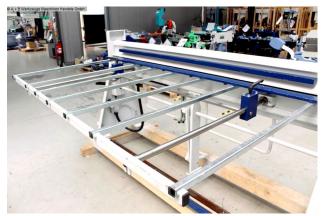

## Equipment:

- manual swivel bending machine including pneumatic bending aid
- foot lever device for operating & clamping the upper beam
- 22.5° sheet metal worker rail directly screwed on
- 2x bending rails (10.0 and 25.0 mm one-piece)
- adjustable angle stop including degree display + fixed stop
- \* Special equipment included:
- manual rear stop including rear sheet support table
- \* Adjustment range up to max. 750 mm

\* Adjustment via handwheel from behind

- pneumatic bending aid (for easy bending of sheet metal)
- 1x additional upper tool rail