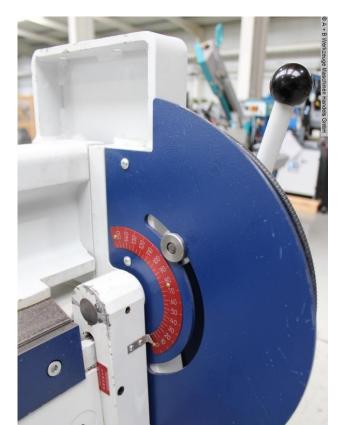

## Equipment:

- manual swivel bending machine including pneumatic bending aid
- foot lever device for operating & clamping the upper beam
- 22.5° sheet metal worker rail directly screwed on
- 2x bending rails (10.0 and 25.0 mm one-piece)
- adjustable angle stop including degree display + fixed stop
- \* Special equipment included:
- manual rear stop including rear sheet support table
- \* Adjustment range up to max. 750 mm

\* Adjustment via handwheel from behind

- pneumatic bending aid (for easy bending of sheet metal)
- 1x additional upper tool rail