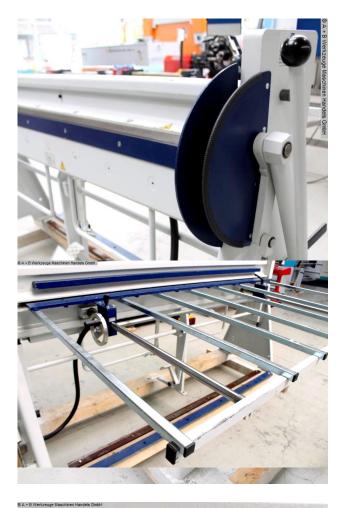

## Equipment:

- manual swivel bending machine including pneumatic bending aid
- foot lever device for operating & clamping the upper beam
- 22.5° sheet metal worker rail directly screwed on
- 2x bending rails (10.0 and 25.0 mm one-piece)
- adjustable angle stop including degree display + fixed stop
- \* Special equipment included:
- manual rear stop including rear sheet support table
- \* Adjustment range up to max. 750 mm

\* Adjustment via handwheel from behind

- pneumatic bending aid (for easy bending of sheet metal)
- 1x additional upper tool rail