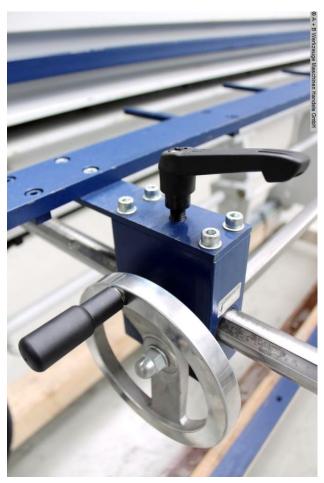

## Equipment:

- manual swivel bending machine including pneumatic bending aid
- foot lever device for operating & clamping the upper beam
- 22.5° sheet metal worker rail directly screwed on
- 2x bending rails (10.0 and 25.0 mm one-piece)
- adjustable angle stop including degree display + fixed stop
- \* Special equipment included:
- manual rear stop including rear sheet support table
- \* Adjustment range up to max. 750 mm

\* Adjustment via handwheel from behind

- pneumatic bending aid (for easy bending of sheet metal)
- 1x additional upper tool rail