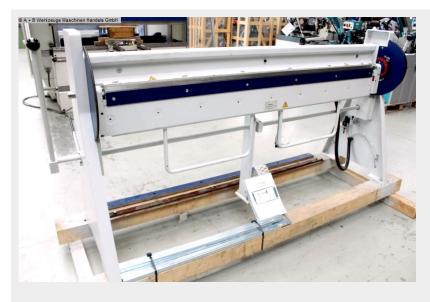

The AK hand-held swivel bending machine is a classic workshop machine. The technically perfect and sophisticated design gives the machine flexibility and profitability and thanks to its maintenance- and wear-free guides and machine elements, the AK is almost indestructible in daily use.

## Equipment:

- manual swivel bending machine including pneumatic bending aid
- foot lever device for operating & clamping the upper beam
- 22.5° sheet metal worker rail directly screwed on
- 2x bending rails (10.0 and 25.0 mm one-piece)
- adjustable angle stop including degree display + fixed stop
- \* Special equipment included:
- manual rear stop including rear sheet support table
- \* Adjustment range up to max. 750 mm

## Machine attributes

| sheet width:                    | 2020 mm               |
|---------------------------------|-----------------------|
| plate thickness:                | 1.0 mm                |
| bending angle max.:             | 150 °                 |
| stroke of upper beam:           | 110 mm                |
| adjustment:                     | UW 25.0 mm            |
| work height max .:              | 930 mm                |
| weight of the machine ca .:     | 750 kg.               |
| dimensions of the machine ca .: | 2610 x 1720 x 1425 mm |