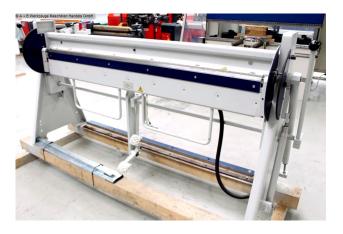

The AK hand-held swivel bending machine is a classic workshop machine. The technically perfect and sophisticated design gives the machine flexibility and profitability and thanks to its maintenance- and wear-free guides and machine elements, the AK is almost indestructible in daily use.

## Equipment:

- manual swivel bending machine including pneumatic bending aid
- foot lever device for operating & clamping the upper beam
- 22.5° sheet metal worker rail directly screwed on
- 2x bending rails (10.0 and 25.0 mm one-piece)
- adjustable angle stop including degree display + fixed stop
- \* Special equipment included:
- manual rear stop including rear sheet support table
- \* Adjustment range up to max. 750 mm