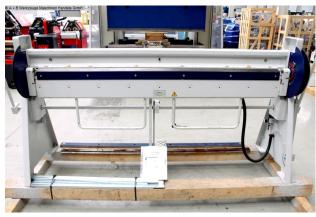

The AK hand-held swivel bending machine is a classic workshop machine. The technically perfect and sophisticated design gives the machine flexibility and profitability and thanks to its maintenance- and wear-free guides and machine elements, the AK is almost indestructible in daily use.

## Equipment:

- manual swivel bending machine including pneumatic bending aid
- foot lever device for operating & clamping the upper beam
- 22.5° sheet metal worker rail directly screwed on
- 2x bending rails (10.0 and 25.0 mm one-piece)
- adjustable angle stop including degree display + fixed stop
- \* Special equipment included:
- manual rear stop including rear sheet support table
- \* Adjustment range up to max. 750 mm