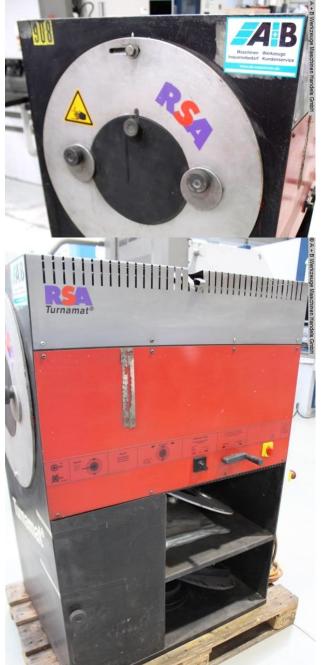

## RSA TURNAMAT (1008-9239006)

Control type konventionell

Construction year 2000

**Machine no.** 1008-9239006

Make RSA

**Location**Ahaus

Robust and fast deburring for symmetrical and asymmetrical workpieces

TURNAMAT is the economical solution for deburring curved pipes, complex profile shapes and workpieces with high weight or strong burrs. The time for deburring is usually only three seconds.

The extremely robust machines deburr inner and outer edges simultaneously, without manually turning the workpieces.

## **Machine attributes**

diameter: 120 mm

turning speeds: 1.500 / 3.000 U/min diameter - max. grinding bore: 10 - 120 Vierkant mm

engine output:  $3.6 / 4.6 \, \, \text{kW}$  motor:  $400 \, \, \text{Volt}$  weight:  $560 \, \, \text{kg}$ 

## **Machine images**

Rottweg 17 • D 48683 Ahaus Tel. (0 25 61) 93 84-0 Fax (0 25 61) 93 84 36 Internet: www.ab-maschinen.de

E-Mail: info@ab-maschinen.de

Schweißtechnik
Lagereinrichtungen
Industriebedarf
Werksvertretungen
Gebrauchtmaschinen