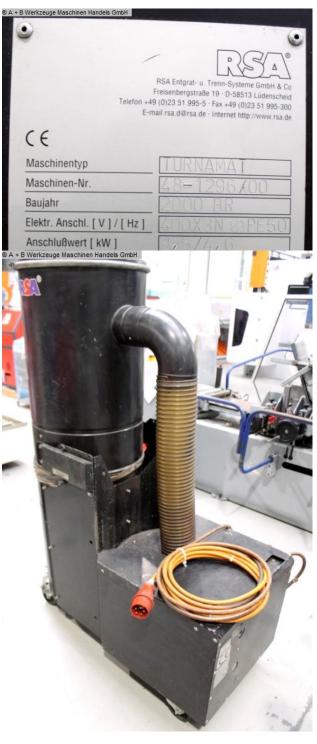

## Equipment:

- electro-motor brush deburring machine
- side storage area
- EMERGENCY OFF button
- connection cable + 16A plug

<sup>\*\*</sup> approx. current new price including extraction 25.000 euros

range L-W-H: 700 x 930 x 1.390 mm