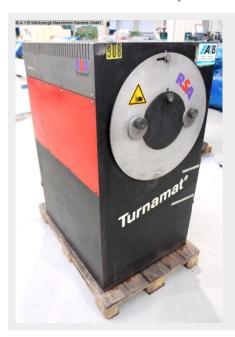

## RSA TURNAMAT (1008-9239006)

Control type konventionell

Construction year 2000

**Machine no.** 1008-9239006

Make RSA

**Location**Ahaus

Robust and fast deburring for symmetrical and asymmetrical workpieces

TURNAMAT is the economical solution for deburring curved pipes, complex profile shapes and workpieces with high weight or strong burrs. The time for deburring is usually only three seconds.

The extremely robust machines deburr inner and outer edges simultaneously, without manually turning the workpieces.

## **Machine attributes**

diameter: 120 mm

turning speeds: 1.500 / 3.000 U/min diameter - max. grinding bore: 10 - 120 Vierkant mm

engine output:  $3.6 / 4.6 \, \, \text{kW}$  motor:  $400 \, \, \text{Volt}$  weight:  $560 \, \, \text{kg}$ 

## **Machine images**

Rottweg 17 • D 48683 Ahaus Tel. (0 25 61) 93 84-0 Fax (0 25 61) 93 84 36 Internet: www.ab-maschinen.de

E-Mail: info@ab-maschinen.de

Schweißtechnik
Lagereinrichtungen
Industriebedarf
Werksvertretungen
Gebrauchtmaschinen