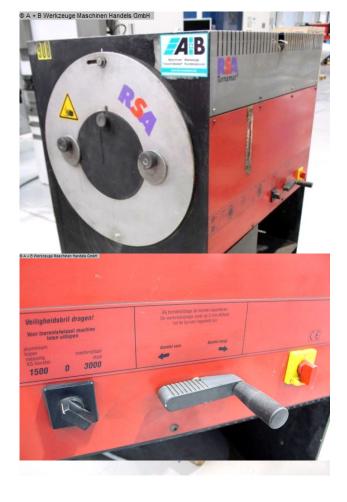

## RSA TURNAMAT (1008-9239006)

Control type konventionell

Construction year 2000

**Machine no.** 1008-9239006

Make RSA

**Location**Ahaus

Robust and fast deburring for symmetrical and asymmetrical workpieces

TURNAMAT is the economical solution for deburring curved pipes, complex profile shapes and workpieces with high weight or strong burrs. The time for deburring is usually only three seconds.

The extremely robust machines deburr inner and outer edges simultaneously, without manually turning the workpieces.

## **Machine attributes**

diameter: 120 mm

turning speeds: 1.500 / 3.000 U/min diameter - max. grinding bore: 10 - 120 Vierkant mm

engine output:  $3.6 / 4.6 \, \, \text{kW}$  motor:  $400 \, \, \text{Volt}$  weight:  $560 \, \, \text{kg}$ 

## **Machine images**

Rottweg 17 • D 48683 Ahaus Tel. (0 25 61) 93 84-0 Fax (0 25 61) 93 84 36 Internet: www.ab-maschinen.de

E-Mail: info@ab-maschinen.de

Schweißtechnik
Lagereinrichtungen
Industriebedarf
Werksvertretungen
Gebrauchtmaschinen