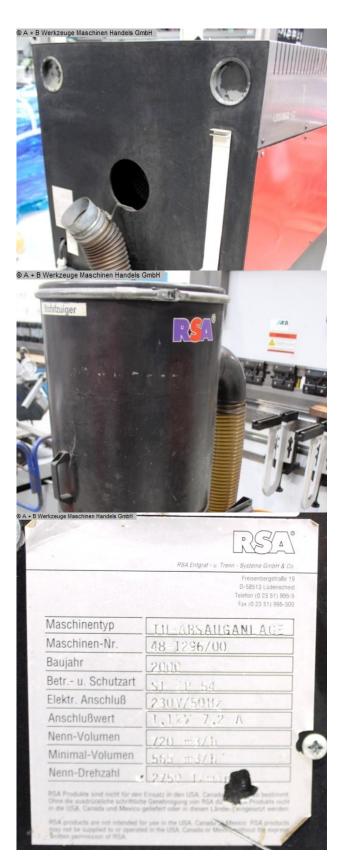

## RSA TURNAMAT (1008-9239006)

Control type konventionell

Construction year 2000

**Machine no.** 1008-9239006

Make RSA

**Location**Ahaus

Robust and fast deburring for symmetrical and asymmetrical workpieces

<sup>\*\*</sup> Special price on request

- \* Special accessories included:
- 1x RSA GRINDING DUST extraction system (model year 2000)