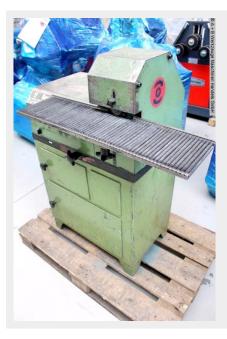

### RSA RASAMAX DUO (1008-9238970)

Control type konventionell

Construction year

Machine no. 1008-9238970

**Make** RSA

Location Ahaus

 in checked condition - machine video https://www.youtube.com/watch?v=3ljRrzZWL00

#### Description :

RASAMAX DUO was specially developed for the fast and reliable developed for deburring straight sheet metal. The deburring machine has two counter-rotating deburring brushes that two offset levels. With this principle, upper and Lower edge of sheet metal deburred simultaneously in one operation. This means up to 50% time savings compared to other methods!

RASAMAX DUO is suitable for deburring individual pieces and small series and designed with its robust construction for continuous use.

#### Furnishing:

- efficient deburring of straight sheets
- for steel, stainless steel, non-ferrous metals

## Machine attributes

| plate thickness:               | 5,0 mm              |
|--------------------------------|---------------------|
| turning speed range:           | 1500 / 3000 U/min   |
| diameter of brush:             | 250 mm              |
| width of brush:                | 80 mm               |
| voltage:                       | 380 Volt            |
| total power requirement:       | 2,4/3,0 kW          |
| weight of the machine ca.:     | 175 kg              |
| dimensions of the machine ca.: | 700 x 460 x 1200 mm |