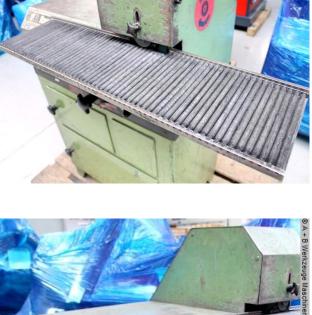

### RSA RASAMAX DUO (1008-9238970)

Control type konventionell

Construction year

Machine no. 1008-9238970

**Make** RSA

Location Ahaus

 in checked condition - machine video https://www.youtube.com/watch?v=3ljRrzZWL00

#### Description :

RASAMAX DUO was specially developed for the fast and reliable developed for deburring straight sheet metal. The deburring machine has two counter-rotating deburring brushes that two offset levels. With this principle, upper and Lower edge of sheet metal deburred simultaneously in one operation. This means up to 50% time savings compared to other methods!

RASAMAX DUO is suitable for deburring individual pieces and small series and designed with its robust construction for continuous use.

#### Furnishing:

- efficient deburring of straight sheets
- for steel, stainless steel, non-ferrous metals

## Machine attributes

| plate thickness:               | 5,0 mm              |
|--------------------------------|---------------------|
| turning speed range:           | 1500 / 3000 U/min   |
| diameter of brush:             | 250 mm              |
| width of brush:                | 80 mm               |
| voltage:                       | 380 Volt            |
| total power requirement:       | 2,4/3,0 kW          |
| weight of the machine ca.:     | 175 kg              |
| dimensions of the machine ca.: | 700 x 460 x 1200 mm |