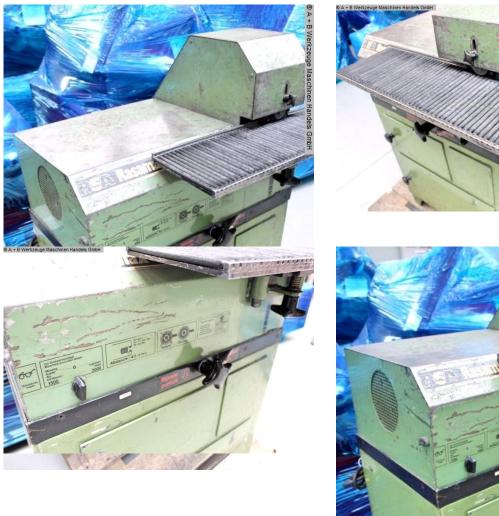

### RSA RASAMAX DUO (1008-9238970)

Control type konventionell

Construction year

Machine no. 1008-9238970

**Make** RSA

Location Ahaus

 in checked condition - machine video https://www.youtube.com/watch?v=3ljRrzZWL00

#### Description :

RASAMAX DUO was specially developed for the fast and reliable developed for deburring straight sheet metal. The deburring machine has two counter-rotating deburring brushes that two offset levels. With this principle, upper and Lower edge of sheet metal deburred simultaneously in one operation. This means up to 50% time savings compared to other methods!

RASAMAX DUO is suitable for deburring individual pieces and small series and designed with its robust construction for continuous use.

#### Furnishing:

- efficient deburring of straight sheets
- for steel, stainless steel, non-ferrous metals

## Machine attributes

| plate thickness:               | 5,0 mm              |
|--------------------------------|---------------------|
| turning speed range:           | 1500 / 3000 U/min   |
| diameter of brush:             | 250 mm              |
| width of brush:                | 80 mm               |
| voltage:                       | 380 Volt            |
| total power requirement:       | 2,4/3,0 kW          |
| weight of the machine ca.:     | 175 kg              |
| dimensions of the machine ca.: | 700 x 460 x 1200 mm |