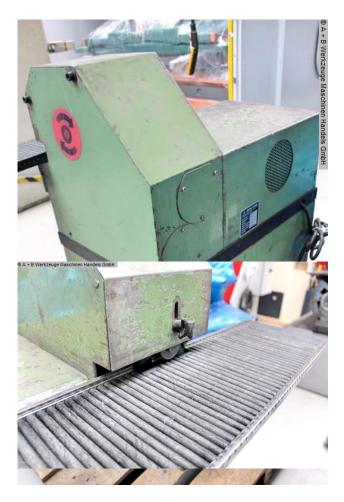

## Machine attributes

| plate thickness:               | 5,0 mm              |
|--------------------------------|---------------------|
| turning speed range:           | 1500 / 3000 U/min   |
| diameter of brush:             | 250 mm              |
| width of brush:                | 80 mm               |
| voltage:                       | 380 Volt            |
| total power requirement:       | 2,4/3,0 kW          |
| weight of the machine ca.:     | 175 kg              |
| dimensions of the machine ca.: | 700 x 460 x 1200 mm |

# Machine images

Rottweg 17 • D 48683 Ahaus Tel. (0 25 61) 93 84-0 Fax (0 25 61) 93 84 36 Internet: www.ab-maschinen.de E-Mail: info@ab-maschinen.de Schweißtechnik Lagereinrichtungen Industriebedarf Werksvertretungen Gebrauchtmaschinen