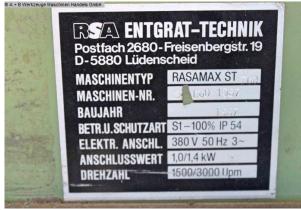

#### Description :

RASAMAX DUO was specially developed for the fast and reliable developed for deburring straight sheet metal. The deburring machine has two counter-rotating deburring brushes that two offset levels. With this principle, upper and Lower edge of sheet metal deburred simultaneously in one operation. This means up to 50% time savings compared to other methods!

RASAMAX DUO is suitable for deburring individual pieces and small series and designed with its robust construction for continuous use.

#### Furnishing:

- efficient deburring of straight sheets
- for steel, stainless steel, non-ferrous metals

# Machine images

Rottweg 17 • D 48683 Ahaus Tel. (0 25 61) 93 84-0 Fax (0 25 61) 93 84 36 Internet: www.ab-maschinen.de E-Mail: info@ab-maschinen.de Schweißtechnik Lagereinrichtungen Industriebedarf Werksvertretungen Gebrauchtmaschinen