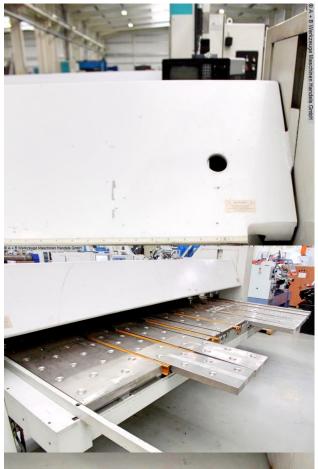

## Equipment:

- motorized universal swivel bending machine "RAS 73.30"
- \* high-precision mechanics with modern control technology
- \* for individual and series production
- \* robust high-speed machine with high axis speeds
- \* torsion-free welded construction

- RAS CNC control model "MULTIBEND 5000"
- \* material and tool library
- \* swiveling front right
- \* 1x emergency stop button
- CNC electro-motorized upper beam adjustment
- \* fast closing and opening speed
- \* programmable opening and closing height
- \* bending radii without special tools (multiple bends)
- \* rigid upper beam for straight bending parts
- \* 1x set of RAS split upper tools .. height 80 mm
- \* RAS "click-in" tool system
- CNC electro-motorized bending beam adjustment
- \* fast swivel movement: short production time
- \* crowning system compensates for deformation by the bending forces
- \* 1x set of RAS split bending tools
- CNC electro-motoric back stop
- \* fast positioning, repeatable work
- \* table plates hold the weight of the sheet
- \* stainless steel table plates with ball rollers
- 2x freely movable double foot switch
- 1x RAS tool trolley for bending tools (movable)
- operating instructions (PDF) + original circuit diagram

## **Machine attributes**

| sheet width:                | 3200 mm            |
|-----------------------------|--------------------|
| plate thickness:            | 3.0 mm ST          |
| thickness at "Niro-steel":  | 2.0 mm             |
| Opening width / upper beam: | 300 mm             |
| speed:                      | OW 40.0 mm/sec     |
| Bending beam adjustment:    | 80.0 mm            |
| work height max .:          | 900 mm             |
| speed:                      | BW 90.0 Grad/sec   |
| control:                    | MULTIBEND 5000     |
| back stop - adjustable:     | 10 - 1550 mm       |
| accuracy +/-:               | 0.1 mm             |
| air pressure:               | 5.0 bar            |
| Number of working hours:    | ca. 1.000 h        |
| total power requirement:    | 2x 4.0 kW          |
| voltage:                    | 400 V              |
| weight:                     | 4400 kg            |
| range L-W-H:                | 4295 x 2225 x 1775 |