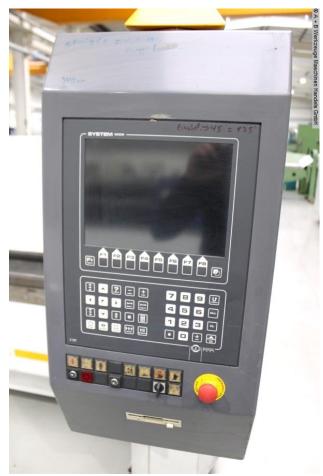

- RAS CNC control model "MULTIBEND 5000"
- \* material and tool library
- \* swiveling front right
- \* 1x emergency stop button
- CNC electro-motorized upper beam adjustment
- \* fast closing and opening speed
- \* programmable opening and closing height
- \* bending radii without special tools (multiple bends)
- \* rigid upper beam for straight bending parts
- \* 1x set of RAS split upper tools .. height 80 mm
- \* RAS "click-in" tool system
- CNC electro-motorized bending beam adjustment
- \* fast swivel movement: short production time
- \* crowning system compensates for deformation by the bending forces
- \* 1x set of RAS split bending tools
- CNC electro-motoric back stop
- \* fast positioning, repeatable work
- \* table plates hold the weight of the sheet
- \* stainless steel table plates with ball rollers
- 2x freely movable double foot switch
- 1x RAS tool trolley for bending tools (movable)
- operating instructions (PDF) + original circuit diagram