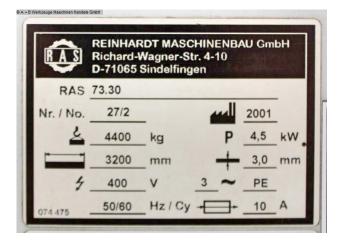

## RAS 73.30 (1008-9355218)

Control type CNC

**Construction year** 2001

Machine no. 1008-9355218

Make RAS

Location Ahaus

- \*\* New price approx. 85.000 euros
- \*\* Machine with only approx. 1.000 operating hours (!!)
- \*\* good condition (!!)
- \*\* Special price on request

## **Machine attributes**

| sheet width:                | 3200 mm            |
|-----------------------------|--------------------|
| plate thickness:            | 3.0 mm ST          |
| thickness at "Niro-steel":  | 2.0 mm             |
| Opening width / upper beam: | 300 mm             |
| speed:                      | OW 40.0 mm/sec     |
| Bending beam adjustment:    | 80.0 mm            |
| work height max .:          | 900 mm             |
| speed:                      | BW 90.0 Grad/sec   |
| control:                    | MULTIBEND 5000     |
| back stop - adjustable:     | 10 - 1550 mm       |
| accuracy +/-:               | 0.1 mm             |
| air pressure:               | 5.0 bar            |
| Number of working hours:    | ca. 1.000 h        |
| total power requirement:    | 2x 4.0 kW          |
| voltage:                    | 400 V              |
| weight:                     | 4400 kg            |
| range L-W-H:                | 4295 x 2225 x 1775 |