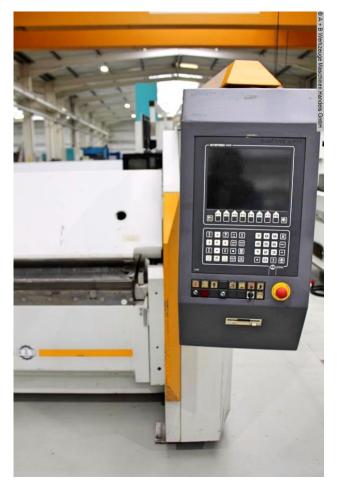

- RAS CNC control model "MULTIBEND 5000"
- \* material and tool library
- \* swiveling front right
- \* 1x emergency stop button
- CNC electro-motorized upper beam adjustment
- \* fast closing and opening speed
- \* programmable opening and closing height
- \* bending radii without special tools (multiple bends)
- \* rigid upper beam for straight bending parts
- \* 1x set of RAS split upper tools .. height 80 mm
- \* RAS "click-in" tool system
- CNC electro-motorized bending beam adjustment
- \* fast swivel movement: short production time
- \* crowning system compensates for deformation by the bending forces
- \* 1x set of RAS split bending tools
- CNC electro-motoric back stop
- \* fast positioning, repeatable work
- \* table plates hold the weight of the sheet
- \* stainless steel table plates with ball rollers
- 2x freely movable double foot switch
- 1x RAS tool trolley for bending tools (movable)
- operating instructions (PDF) + original circuit diagram