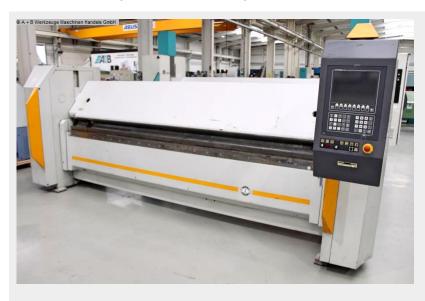

## RAS 73.30 (1008-9355218)

Control type CNC

**Construction year** 2001

Machine no. 1008-9355218

Make RAS

Location Ahaus

- \*\* New price approx. 85.000 euros
- \*\* Machine with only approx. 1.000 operating hours (!!)
- \*\* good condition (!!)
- \*\* Special price on request

## Equipment:

- motorized universal swivel bending machine "RAS 73.30"
- \* high-precision mechanics with modern control technology
- \* for individual and series production
- \* robust high-speed machine with high axis speeds
- \* torsion-free welded construction

## **Machine attributes**

| sheet width:                | 3200 mm            |
|-----------------------------|--------------------|
| plate thickness:            | 3.0 mm ST          |
| thickness at "Niro-steel":  | 2.0 mm             |
| Opening width / upper beam: | 300 mm             |
| speed:                      | OW 40.0 mm/sec     |
| Bending beam adjustment:    | 80.0 mm            |
| work height max .:          | 900 mm             |
| speed:                      | BW 90.0 Grad/sec   |
| control:                    | MULTIBEND 5000     |
| back stop - adjustable:     | 10 - 1550 mm       |
| accuracy +/-:               | 0.1 mm             |
| air pressure:               | 5.0 bar            |
| Number of working hours:    | ca. 1.000 h        |
| total power requirement:    | 2x 4.0 kW          |
| voltage:                    | 400 V              |
| weight:                     | 4400 kg            |
| range L-W-H:                | 4295 x 2225 x 1775 |