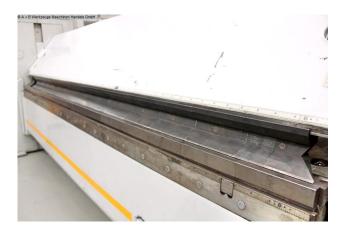

## Equipment:

- motorized universal swivel bending machine "RAS 73.30"
- \* high-precision mechanics with modern control technology
- \* for individual and series production
- \* robust high-speed machine with high axis speeds
- \* torsion-free welded construction

- RAS CNC control model "MULTIBEND 5000"
- \* material and tool library
- \* swiveling front right
- \* 1x emergency stop button
- CNC electro-motorized upper beam adjustment
- \* fast closing and opening speed
- \* programmable opening and closing height
- \* bending radii without special tools (multiple bends)
- \* rigid upper beam for straight bending parts
- \* 1x set of RAS split upper tools .. height 80 mm
- \* RAS "click-in" tool system
- CNC electro-motorized bending beam adjustment
- \* fast swivel movement: short production time
- \* crowning system compensates for deformation by the bending forces
- \* 1x set of RAS split bending tools
- CNC electro-motoric back stop
- \* fast positioning, repeatable work
- \* table plates hold the weight of the sheet
- \* stainless steel table plates with ball rollers
- 2x freely movable double foot switch
- 1x RAS tool trolley for bending tools (movable)
- operating instructions (PDF) + original circuit diagram