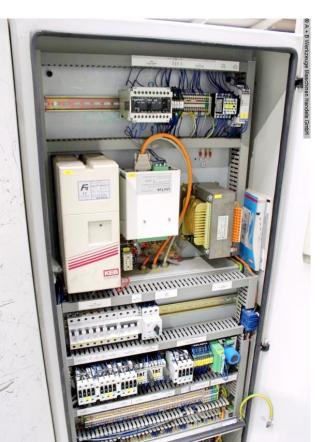

- RAS CNC control model "MULTIBEND 5000"
- \* material and tool library
- \* swiveling front right
- \* 1x emergency stop button
- CNC electro-motorized upper beam adjustment
- \* fast closing and opening speed
- \* programmable opening and closing height
- \* bending radii without special tools (multiple bends)
- \* rigid upper beam for straight bending parts
- \* 1x set of RAS split upper tools .. height 80 mm
- \* RAS "click-in" tool system
- CNC electro-motorized bending beam adjustment
- \* fast swivel movement: short production time
- \* crowning system compensates for deformation by the bending forces
- \* 1x set of RAS split bending tools
- CNC electro-motoric back stop
- \* fast positioning, repeatable work
- \* table plates hold the weight of the sheet
- \* stainless steel table plates with ball rollers
- 2x freely movable double foot switch
- 1x RAS tool trolley for bending tools (movable)
- operating instructions (PDF) + original circuit diagram