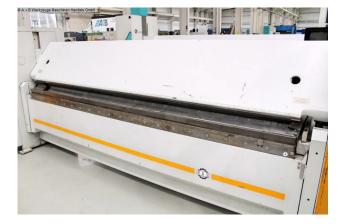

## Equipment:

- motorized universal swivel bending machine "RAS 73.30"
- \* high-precision mechanics with modern control technology
- \* for individual and series production
- \* robust high-speed machine with high axis speeds
- \* torsion-free welded construction

## **Machine attributes**

| sheet width:                | 3200 mm            |
|-----------------------------|--------------------|
| plate thickness:            | 3.0 mm ST          |
| thickness at "Niro-steel":  | 2.0 mm             |
| Opening width / upper beam: | 300 mm             |
| speed:                      | OW 40.0 mm/sec     |
| Bending beam adjustment:    | 80.0 mm            |
| work height max .:          | 900 mm             |
| speed:                      | BW 90.0 Grad/sec   |
| control:                    | MULTIBEND 5000     |
| back stop - adjustable:     | 10 - 1550 mm       |
| accuracy +/-:               | 0.1 mm             |
| air pressure:               | 5.0 bar            |
| Number of working hours:    | ca. 1.000 h        |
| total power requirement:    | 2x 4.0 kW          |
| voltage:                    | 400 V              |
| weight:                     | 4400 kg            |
| range L-W-H:                | 4295 x 2225 x 1775 |