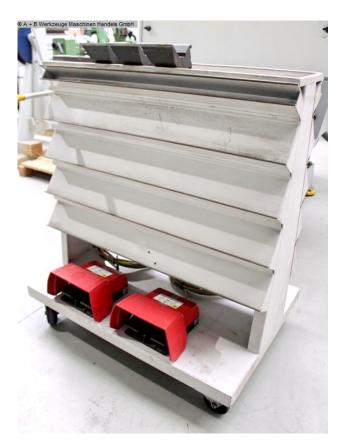

- RAS CNC control model "MULTIBEND 5000"
- \* material and tool library
- \* swiveling front right
- \* 1x emergency stop button
- CNC electro-motorized upper beam adjustment
- \* fast closing and opening speed
- \* programmable opening and closing height
- \* bending radii without special tools (multiple bends)
- \* rigid upper beam for straight bending parts
- \* 1x set of RAS split upper tools .. height 80 mm
- \* RAS "click-in" tool system
- CNC electro-motorized bending beam adjustment
- \* fast swivel movement: short production time
- \* crowning system compensates for deformation by the bending forces
- \* 1x set of RAS split bending tools
- CNC electro-motoric back stop
- \* fast positioning, repeatable work
- \* table plates hold the weight of the sheet
- \* stainless steel table plates with ball rollers
- 2x freely movable double foot switch
- 1x RAS tool trolley for bending tools (movable)
- operating instructions (PDF) + original circuit diagram