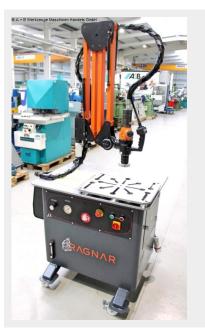

## RAGNAR HYDR 5-24 (1008-8104206)

Control type konventionell

Machine no. 1008-8104206

**Make** RAGNAR

Location Ahaus

## Furnishing:

- electro-hydraulic thread cutting machine
- large working area (radius max. 2050 mm)
- \* including table clamping disk
- \* Swivel movement is smooth thanks to built-in gas pressure dampers
- mobile machine base
- \* Oil tank + hydraulic unit integrated in the base frame
- \* hydraulic pressure gauge
- continuous speed adjustment
- vertical/horizontal thread cutting possible
- Lateral sorting of the quick-change inserts possible
- Connection cable with 16A plug

## Machine attributes

| thread dia.:            | bis M 24            |
|-------------------------|---------------------|
| turning speeds:         | 0-600 / 0-150 U/min |
| thread:                 | M5 - M24            |
| working area:           | 2050 Rmax.          |
| working range:          | 500 Rmin.           |
| work height max .:      | 900 mm              |
| table surface area:     | 700 x 900 mm        |
| oil volume:             | 100 I               |
| engine output:          | 3,0 kW              |
| weight - pallet system: | ca. 300 kg          |