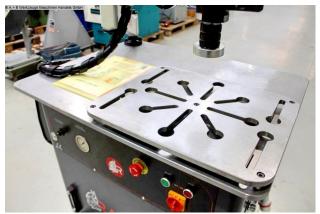

## Furnishing:

- electro-hydraulic thread cutting machine
- large working area (radius max. 2050 mm)
- \* including table clamping disk
- \* Swivel movement is smooth thanks to built-in gas pressure dampers
- mobile machine base
- \* Oil tank + hydraulic unit integrated in the base frame
- \* hydraulic pressure gauge
- continuous speed adjustment
- vertical/horizontal thread cutting possible
- Lateral sorting of the quick-change inserts possible
- Connection cable with 16A plug

## Machine attributes

| thread dia.:            | bis M 24            |
|-------------------------|---------------------|
| turning speeds:         | 0-600 / 0-150 U/min |
| thread:                 | M5 - M24            |
| working area:           | 2050 Rmax.          |
| working range:          | 500 Rmin.           |
| work height max .:      | 900 mm              |
| table surface area:     | 700 x 900 mm        |
| oil volume:             | 100 I               |
| engine output:          | 3,0 kW              |
| weight - pallet system: | ca. 300 kg          |