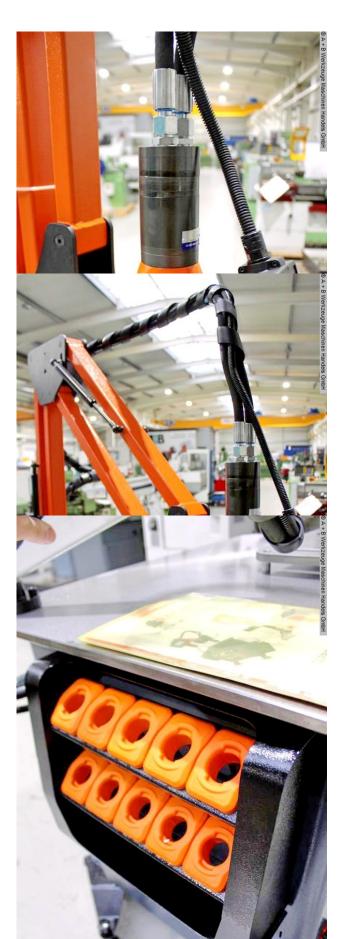

## Furnishing:

- electro-hydraulic thread cutting machine
- large working area (radius max. 2050 mm)
- \* including table clamping disk
- \* Swivel movement is smooth thanks to built-in gas pressure dampers
- mobile machine base
- \* Oil tank + hydraulic unit integrated in the base frame
- \* hydraulic pressure gauge
- continuous speed adjustment
- vertical/horizontal thread cutting possible
- Lateral sorting of the quick-change inserts possible
- Connection cable with 16A plug

\*\* Special accessories included / quick-change inserts: M05 / M06 / M08 / M10 / M12 / M14 / M16 / M18 / M20 / M22