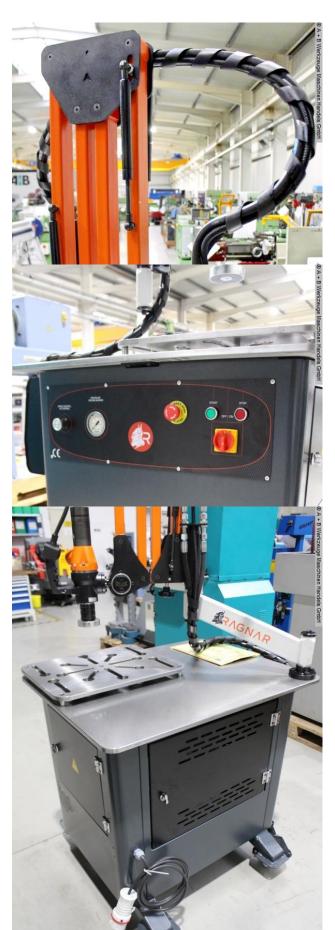

## Furnishing:

- electro-hydraulic thread cutting machine
- large working area (radius max. 2050 mm)
- \* including table clamping disk
- \* Swivel movement is smooth thanks to built-in gas pressure dampers
- mobile machine base
- \* Oil tank + hydraulic unit integrated in the base frame
- \* hydraulic pressure gauge
- continuous speed adjustment
- vertical/horizontal thread cutting possible
- Lateral sorting of the quick-change inserts possible
- Connection cable with 16A plug

## Machine attributes

| thread dia.:            | bis M 24            |
|-------------------------|---------------------|
| turning speeds:         | 0-600 / 0-150 U/min |
| thread:                 | M5 - M24            |
| working area:           | 2050 Rmax.          |
| working range:          | 500 Rmin.           |
| work height max .:      | 900 mm              |
| table surface area:     | 700 x 900 mm        |
| oil volume:             | 100 I               |
| engine output:          | 3,0 kW              |
| weight - pallet system: | ca. 300 kg          |

## Machine images

Rottweg 17 • D 48683 Ahaus Tel. (0 25 61) 93 84-0 Fax (0 25 61) 93 84 36 Internet: www.ab-maschinen.de E-Mail: info@ab-maschinen.de Schweißtechnik Lagereinrichtungen Industriebedarf Werksvertretungen Gebrauchtmaschinen