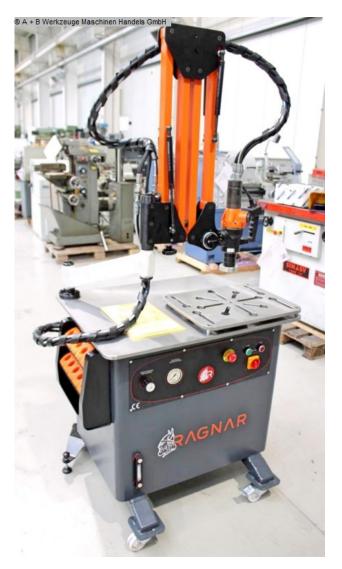

## RAGNAR HYDR 5-24 (1008-8104206)

Control type konventionell

Machine no. 1008-8104206

**Make** RAGNAR

Location Ahaus

## Furnishing:

- electro-hydraulic thread cutting machine
- large working area (radius max. 2050 mm)
- \* including table clamping disk
- \* Swivel movement is smooth thanks to built-in gas pressure dampers
- mobile machine base
- \* Oil tank + hydraulic unit integrated in the base frame
- \* hydraulic pressure gauge
- continuous speed adjustment
- vertical/horizontal thread cutting possible
- Lateral sorting of the quick-change inserts possible
- Connection cable with 16A plug

## Machine attributes

| thread dia.:            | bis M 24            |
|-------------------------|---------------------|
| turning speeds:         | 0-600 / 0-150 U/min |
| thread:                 | M5 - M24            |
| working area:           | 2050 Rmax.          |
| working range:          | 500 Rmin.           |
| work height max .:      | 900 mm              |
| table surface area:     | 700 x 900 mm        |
| oil volume:             | 100 I               |
| engine output:          | 3,0 kW              |
| weight - pallet system: | ca. 300 kg          |