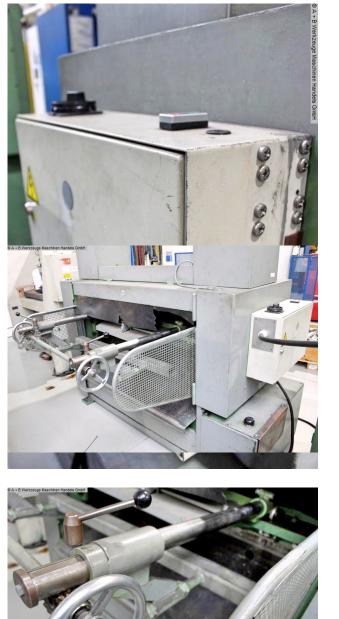

## Furnishing:

- heavy / robust electro-hydraulic sheet metal plate shears
- Machine body in a closed design as an all-steel welded construction
- Knife upper cheek slides in a long downward direction over the knife edge
- .. protruding plastic guides
- Cutting is done hydraulically via two hydraulic cylinders
- The upper beam returns to its starting position in two ways
- .. Spring batteries on the side stands
- manual back gauge, adjustable from the rear
- \* Adjustment by handwheel, with mm scale
- hydraulic cutting angle adjustment
- manual cutting gap adjustment
- 2x side stop, with mm scale and T-slot
- Foot switch for lifting version
- rear sheet metal slide
- 2x side/rear protective grilles
- original instruction manual

## Machine images

Rottweg 17 • D 48683 Ahaus Tel. (0 25 61) 93 84-0 Fax (0 25 61) 93 84 36 Internet: www.ab-maschinen.de E-Mail: info@ab-maschinen.de Schweißtechnik Lagereinrichtungen Industriebedarf Werksvertretungen Gebrauchtmaschinen