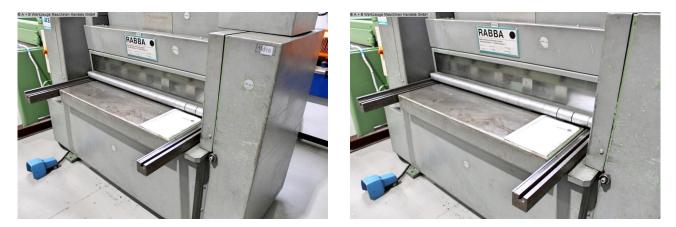

## Furnishing:

- heavy / robust electro-hydraulic sheet metal plate shears
- Machine body in a closed design as an all-steel welded construction
- Knife upper cheek slides in a long downward direction over the knife edge
- .. protruding plastic guides
- Cutting is done hydraulically via two hydraulic cylinders
- The upper beam returns to its starting position in two ways
- .. Spring batteries on the side stands
- manual back gauge, adjustable from the rear
- \* Adjustment by handwheel, with mm scale
- hydraulic cutting angle adjustment
- manual cutting gap adjustment
- 2x side stop, with mm scale and T-slot
- Foot switch for lifting version
- rear sheet metal slide
- 2x side/rear protective grilles
- original instruction manual

## Machine images

Rottweg 17 • D 48683 Ahaus Tel. (0 25 61) 93 84-0 Fax (0 25 61) 93 84 36 Internet: www.ab-maschinen.de E-Mail: info@ab-maschinen.de Schweißtechnik Lagereinrichtungen Industriebedarf Werksvertretungen Gebrauchtmaschinen