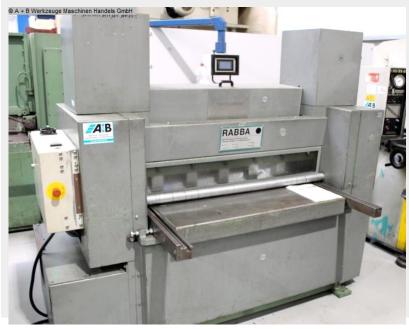

## RABBA HS 16/1250 (1008-9325319)

Control type konventionell

**Construction year** 1993

Machine no. 1008-9325319

**Make** RABBA

Location Ahaus

\*\* Machine from a maintenance workshop (!)

## Furnishing:

- heavy / robust electro-hydraulic sheet metal plate shears
- Machine body in a closed design as an all-steel welded construction
- Knife upper cheek slides in a long downward direction over the knife edge
- .. protruding plastic guides
- Cutting is done hydraulically via two hydraulic cylinders
- The upper beam returns to its starting position in two ways
- .. Spring batteries on the side stands
- manual back gauge, adjustable from the rear
- \* Adjustment by handwheel, with mm scale
- hydraulic cutting angle adjustment
- manual cutting gap adjustment
- 2x side stop, with mm scale and T-slot
- Foot switch for lifting version
- rear sheet metal slide
- 2x side/rear protective grilles
- original instruction manual

## Machine images

Rottweg 17 • D 48683 Ahaus Tel. (0 25 61) 93 84-0 Fax (0 25 61) 93 84 36 Internet: www.ab-maschinen.de E-Mail: info@ab-maschinen.de Schweißtechnik Lagereinrichtungen Industriebedarf Werksvertretungen Gebrauchtmaschinen