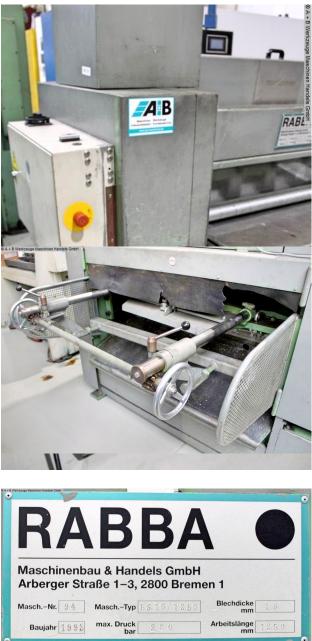

## RABBA HS 16/1250 (1008-9325319)

Control type konventionell

**Construction year** 1993

Machine no. 1008-9325319

**Make** RABBA

Location Ahaus

\*\* Machine from a maintenance workshop (!)

## Machine attributes

| sheet width:                 | 1250 mm          |
|------------------------------|------------------|
| plate thickness:             | 16.0 mm          |
| thickness at "Niro-steel":   | 10,0 mm          |
| blade length:                | 1300 mm          |
| cutting angle:               | 2-3 Grad         |
| no. of strokes:              | 13 Hub/min       |
| back stop - adjustable:      | 500 mm           |
| Control:                     | konv.            |
| table height:                | 810 mm           |
| cabio noighti                |                  |
| blade length:                | 1300 mm          |
| 0                            |                  |
| blade length:                | 1300 mm          |
| blade length:<br>oil volume: | 1300 mm<br>350 l |

## Machine images

Rottweg 17 • D 48683 Ahaus Tel. (0 25 61) 93 84-0 Fax (0 25 61) 93 84 36 Internet: www.ab-maschinen.de E-Mail: info@ab-maschinen.de Schweißtechnik Lagereinrichtungen Industriebedarf Werksvertretungen Gebrauchtmaschinen