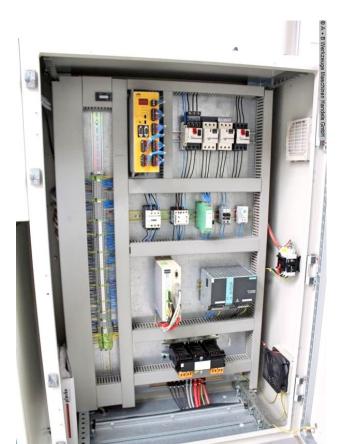

## Equipment:

- CNC electro-hydraulic press brake with 1x working cylinder
- DELEM CNC control model "DM 51"
- CNC controlled axis: Y1 Y2 X
- CNC electro-motorized back stop
- \* Travel path: X = max. 600 mm
- \* Travel speed X axis .. max. 300 mm/s
- \* Positioning accuracy .. +/- 0.02 mm
- \* with 2x manually adjustable stop fingers (R+Z axis)
- WILA standard manual upper tool clamping
- WILA standard manual lower tool clamping
- PLACKE safety device at the front: light barrier
- side protective device (swivel doors)
- rear protective device (swivel + lockable door)
- front storage area
- side sorting system for bending tools
- 1x freely movable foot control
- original operating instructions including circuit and hydraulic diagram