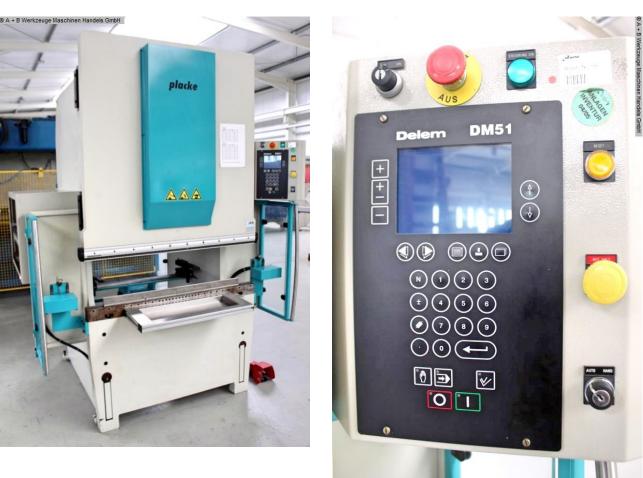

## Equipment:

- CNC electro-hydraulic press brake with 1x working cylinder
- DELEM CNC control model "DM 51"
- CNC controlled axis: Y1 Y2 X
- CNC electro-motorized back stop
- \* Travel path: X = max. 600 mm
- \* Travel speed X axis .. max. 300 mm/s
- \* Positioning accuracy .. +/- 0.02 mm
- \* with 2x manually adjustable stop fingers (R+Z axis)
- WILA standard manual upper tool clamping
- WILA standard manual lower tool clamping
- PLACKE safety device at the front: light barrier
- side protective device (swivel doors)
- rear protective device (swivel + lockable door)
- front storage area
- side sorting system for bending tools
- 1x freely movable foot control
- original operating instructions including circuit and hydraulic diagram

## **Machine attributes**

| pressure:                 | 50.0 t             |
|---------------------------|--------------------|
| chamfer lenght:           | 1275 mm            |
| distance between columns: | 1040 mm            |
| column arm:               | 250 mm             |
| ram stroke speed:         | 225 mm/sec         |
| work speed:               | 0 - 9.8 mm/sec     |
| return speed:             | 160 mm/sec         |
| work stroke:              | 215 mm             |
| dayligth:                 | 512 mm             |
| table height:             | 800 mm             |
| back stop - adjustable:   | 600 mm             |
| control:                  | DELEM DM 51        |
| operating pressure:       | max. 300 bar       |
| oil volume:               | 150 ltr.           |
| voltage:                  | 400 V              |
| engine output:            | 6.0 kW             |
| Weight:                   | 4300 kg            |
| range L-W-H:              | 1930 x 1510 x 2390 |