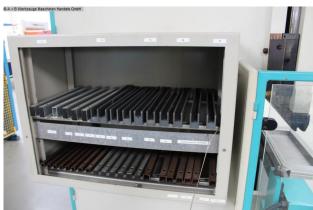

## Equipment:

- CNC electro-hydraulic press brake with 1x working cylinder
- DELEM CNC control model "DM 51"
- CNC controlled axis: Y1 Y2 X
- CNC electro-motorized back stop
- \* Travel path: X = max. 600 mm
- \* Travel speed X axis .. max. 300 mm/s
- \* Positioning accuracy .. +/- 0.02 mm
- \* with 2x manually adjustable stop fingers (R+Z axis)
- WILA standard manual upper tool clamping
- WILA standard manual lower tool clamping
- PLACKE safety device at the front: light barrier
- side protective device (swivel doors)
- rear protective device (swivel + lockable door)
- front storage area
- side sorting system for bending tools
- 1x freely movable foot control
- original operating instructions including circuit and hydraulic diagram