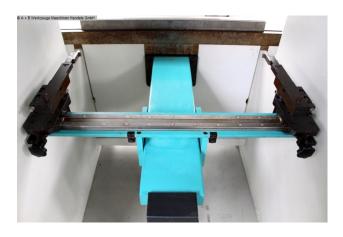

\*\* good / well-maintained condition (!!)

- in checked condition - machine video https://www.youtube.com/watch?v=5L8L2AYv0PU

PLACKE electro-hydraulic CNC press brake specially developed for the production of small parts

## Equipment:

- CNC electro-hydraulic press brake with 1x working cylinder
- DELEM CNC control model "DM 51"
- CNC controlled axis: Y1 Y2 X
- CNC electro-motorized back stop
- \* Travel path: X = max. 600 mm
- \* Travel speed X axis .. max. 300 mm/s
- \* Positioning accuracy .. +/- 0.02 mm
- \* with 2x manually adjustable stop fingers (R+Z axis)
- WILA standard manual upper tool clamping
- WILA standard manual lower tool clamping
- PLACKE safety device at the front: light barrier
- side protective device (swivel doors)
- rear protective device (swivel + lockable door)
- front storage area
- side sorting system for bending tools
- 1x freely movable foot control
- original operating instructions including circuit and hydraulic diagram

## **Machine attributes**

| pressure:                 | 50.0 t             |
|---------------------------|--------------------|
| chamfer lenght:           | 1275 mm            |
| distance between columns: | 1040 mm            |
| column arm:               | 250 mm             |
| ram stroke speed:         | 225 mm/sec         |
| work speed:               | 0 - 9.8 mm/sec     |
| return speed:             | 160 mm/sec         |
| work stroke:              | 215 mm             |
| dayligth:                 | 512 mm             |
| table height:             | 800 mm             |
| back stop - adjustable:   | 600 mm             |
| control:                  | DELEM DM 51        |
| operating pressure:       | max. 300 bar       |
| oil volume:               | 150 ltr.           |
| voltage:                  | 400 V              |
| engine output:            | 6.0 kW             |
| Weight:                   | 4300 kg            |
| range L-W-H:              | 1930 x 1510 x 2390 |