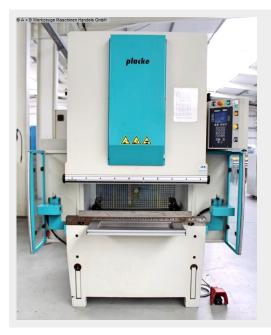

## PLACKE EQPB 2 - 50/1275 (1008-9308409)

Control type CNC

**Construction year** 2004

**Machine no.** 1008-9308409

Make PLACKE

Location Ahaus

\*\* current new price approx. 80.000 euros

\*\* special price on request

\*\* good / well-maintained condition (!!)

- in checked condition - machine video https://www.youtube.com/watch?v=5L8L2AYv0PU

PLACKE electro-hydraulic CNC press brake specially developed for the production of small parts