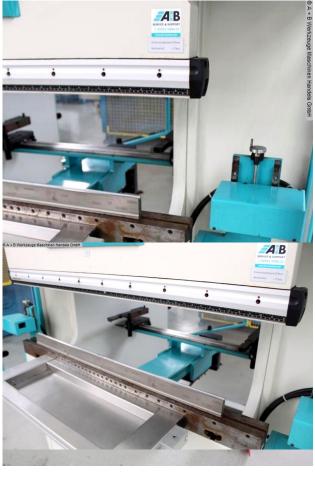

## Equipment:

- CNC electro-hydraulic press brake with 1x working cylinder
- DELEM CNC control model "DM 51"
- CNC controlled axis: Y1 Y2 X
- CNC electro-motorized back stop
- \* Travel path: X = max. 600 mm
- \* Travel speed X axis .. max. 300 mm/s
- \* Positioning accuracy .. +/- 0.02 mm
- \* with 2x manually adjustable stop fingers (R+Z axis)
- WILA standard manual upper tool clamping
- WILA standard manual lower tool clamping
- PLACKE safety device at the front: light barrier
- side protective device (swivel doors)
- rear protective device (swivel + lockable door)
- front storage area
- side sorting system for bending tools
- 1x freely movable foot control
- original operating instructions including circuit and hydraulic diagram