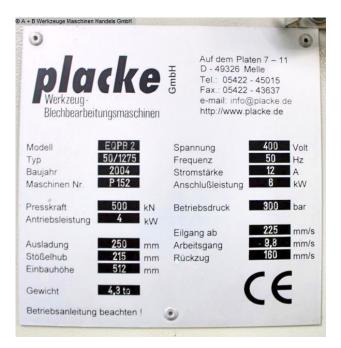

## **Machine attributes**

| pressure:                 | 50.0 t             |
|---------------------------|--------------------|
| chamfer lenght:           | 1275 mm            |
| distance between columns: | 1040 mm            |
| column arm:               | 250 mm             |
| ram stroke speed:         | 225 mm/sec         |
| work speed:               | 0 - 9.8 mm/sec     |
| return speed:             | 160 mm/sec         |
| work stroke:              | 215 mm             |
| dayligth:                 | 512 mm             |
| table height:             | 800 mm             |
| back stop - adjustable:   | 600 mm             |
| control:                  | DELEM DM 51        |
| operating pressure:       | max. 300 bar       |
| oil volume:               | 150 ltr.           |
| voltage:                  | 400 V              |
| engine output:            | 6.0 kW             |
| Weight:                   | 4300 kg            |
| range L-W-H:              | 1930 x 1510 x 2390 |