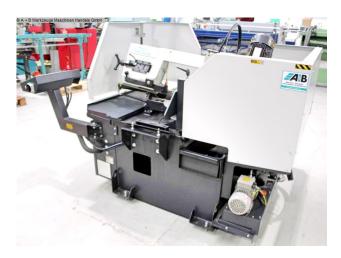

## Equipment:

- fully automatic swivel frame metal band saw
- \* for miter cuts up to + 60° right
- \* material feed max. 500 mm / min. 3.0 mm
- \* material diameter min. 40.0 mm
- \* min. remaining workpiece length semi-automatic 30.0 mm
- \* min. remaining workpiece length automatic 140 mm
- for sawing hollow profiles and solid materials made of steel, stainless steel,
- . tool steel, non-ferrous metals and plastic
- robust band guides with adjustable HM plates for a precise cut
- hydraulically controlled system for both vices and the up and down
- . Downward movement of the saw arm
- with chip removal brush for optimal cleaning and maintenance of the saw blade

- saw arm inclined by 25°, thus longer service life of the saw blade
- BRP saw blade monitoring
- the jaws of the two vices are equipped with long-stroke
- . hydraulic cylinders as standard
- with pivoting cutting gap for miter adjustment
- material feed is via hydraulic cylinders
- cooling system directly on the saw blade guides
- mounted turntable
- cutting touch function with integrated button
- original operating instructions (ENG)