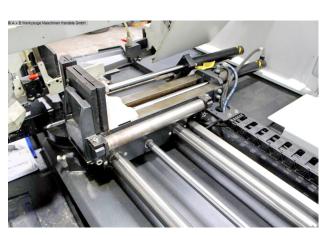

## Equipment:

- fully automatic swivel frame metal band saw
- \* for miter cuts up to + 60° right
- \* material feed max. 500 mm / min. 3.0 mm
- \* material diameter min. 40.0 mm
- \* min. remaining workpiece length semi-automatic 30.0 mm
- \* min. remaining workpiece length automatic 140 mm
- for sawing hollow profiles and solid materials made of steel, stainless steel,
- . tool steel, non-ferrous metals and plastic
- robust band guides with adjustable HM plates for a precise cut
- hydraulically controlled system for both vices and the up and down
- . Downward movement of the saw arm
- with chip removal brush for optimal cleaning and maintenance of the saw blade

- saw arm inclined by 25°, thus longer service life of the saw blade
- BRP saw blade monitoring
- the jaws of the two vices are equipped with long-stroke
- . hydraulic cylinders as standard
- with pivoting cutting gap for miter adjustment
- material feed is via hydraulic cylinders
- cooling system directly on the saw blade guides
- mounted turntable
- cutting touch function with integrated button
- original operating instructions (ENG)