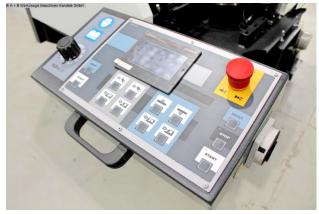

- saw arm inclined by 25°, thus longer service life of the saw blade
- BRP saw blade monitoring
- the jaws of the two vices are equipped with long-stroke
- . hydraulic cylinders as standard
- with pivoting cutting gap for miter adjustment
- material feed is via hydraulic cylinders
- cooling system directly on the saw blade guides
- mounted turntable
- cutting touch function with integrated button
- original operating instructions (ENG)