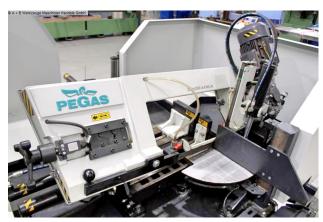

## PEGAS - Vollautomat 230x280 A-CNC-R (1008-9173373)

Control type CNC

Construction year 2022

**Machine no.** 1008-9173373

Make PEGAS - Vollautomat

**Location**Ahaus

- \*\* Machine was very rarely used (!!)
- \*\* current new price approx. 16.500 euros
- \*\* special price on request

## Equipment:

- fully automatic swivel frame metal band saw
- \* for miter cuts up to + 60° right
- \* material feed max. 500 mm / min. 3.0 mm
- \* material diameter min. 40.0 mm
- \* min. remaining workpiece length semi-automatic 30.0 mm
- \* min. remaining workpiece length automatic 140 mm
- for sawing hollow profiles and solid materials made of steel, stainless steel,
- . tool steel, non-ferrous metals and plastic
- robust band guides with adjustable HM plates for a precise cut
- hydraulically controlled system for both vices and the up and down
- . Downward movement of the saw arm
- with chip removal brush for optimal cleaning and maintenance of the saw blade

- saw arm inclined by 25°, thus longer service life of the saw blade
- BRP saw blade monitoring
- the jaws of the two vices are equipped with long-stroke
- . hydraulic cylinders as standard
- with pivoting cutting gap for miter adjustment
- material feed is via hydraulic cylinders
- cooling system directly on the saw blade guides
- mounted turntable
- cutting touch function with integrated button
- original operating instructions (ENG)

## **Machine attributes**

cutting diameter: 230 mm

saw band length:  $2720 \times 27 \times 0.9 \,$  mm capacity 90 degrees: flat:  $280 \times 200 \,$  mm

capacity 45 degrees: round: 180 mm

capacity 45 degrees: flat: 180 x 170 mm

capacity 60 degrees: round: 110 mm

capacity 60 degrees: flat:  $100 \times 70 \, \text{mm}$  table height:  $800 \, \text{mm}$ 

cutting speed: 20 - 100 m/min clamping range: max. 250 mm

total power requirement: 5.5 kW weight: 780 kg

range L-W-H: 2305 x 2260 x 1780 mm