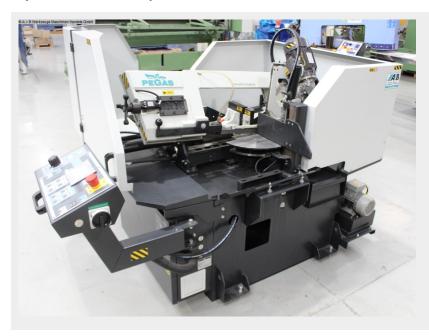

## PEGAS - Vollautomat 230x280 A-CNC-R (1008-9173373)

Control type CNC

Construction year 2022

**Machine no.** 1008-9173373

Make PEGAS - Vollautomat

**Location**Ahaus

- \*\* Machine was very rarely used (!!)
- \*\* current new price approx. 16.500 euros
- \*\* special price on request

## Equipment:

- fully automatic swivel frame metal band saw
- \* for miter cuts up to + 60° right
- \* material feed max. 500 mm / min. 3.0 mm
- \* material diameter min. 40.0 mm
- \* min. remaining workpiece length semi-automatic 30.0 mm
- \* min. remaining workpiece length automatic 140 mm
- for sawing hollow profiles and solid materials made of steel, stainless steel,
- . tool steel, non-ferrous metals and plastic
- robust band guides with adjustable HM plates for a precise cut
- hydraulically controlled system for both vices and the up and down
- . Downward movement of the saw arm
- with chip removal brush for optimal cleaning and maintenance of the saw blade

- saw arm inclined by 25°, thus longer service life of the saw blade
- BRP saw blade monitoring
- the jaws of the two vices are equipped with long-stroke
- . hydraulic cylinders as standard
- with pivoting cutting gap for miter adjustment
- material feed is via hydraulic cylinders
- cooling system directly on the saw blade guides
- mounted turntable
- cutting touch function with integrated button
- original operating instructions (ENG)

## **Machine attributes**

cutting diameter: 230 mm

saw band length:  $2720 \times 27 \times 0.9 \,$  mm capacity 90 degrees: flat:  $280 \times 200 \,$  mm

capacity 45 degrees: round: 180 mm

capacity 45 degrees: flat: 180 x 170 mm

capacity 60 degrees: round: 110 mm

capacity 60 degrees: flat:  $100 \times 70 \, \text{mm}$  table height:  $800 \, \text{mm}$ 

cutting speed: 20 - 100 m/min clamping range: max. 250 mm

total power requirement: 5.5 kW weight: 780 kg

range L-W-H: 2305 x 2260 x 1780 mm