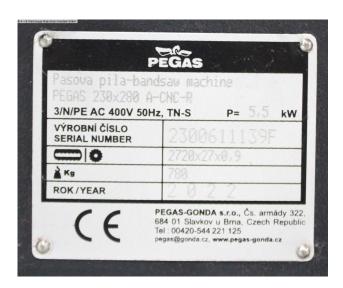

## PEGAS - Vollautomat 230x280 A-CNC-R (1008-9173373)

Control type CNC

Construction year 2022

**Machine no.** 1008-9173373

Make PEGAS - Vollautomat

**Location**Ahaus

- \*\* Machine was very rarely used (!!)
- \*\* current new price approx. 16.500 euros
- \*\* special price on request

## **Machine attributes**

cutting diameter: 230 mm

saw band length:  $2720 \times 27 \times 0.9 \,$  mm capacity 90 degrees: flat:  $280 \times 200 \,$  mm

capacity 45 degrees: round: 180 mm

capacity 45 degrees: flat: 180 x 170 mm

capacity 60 degrees: round: 110 mm

capacity 60 degrees: flat:  $100 \times 70 \, \text{mm}$  table height:  $800 \, \text{mm}$ 

cutting speed: 20 - 100 m/min clamping range: max. 250 mm

total power requirement: 5.5 kW weight: 780 kg