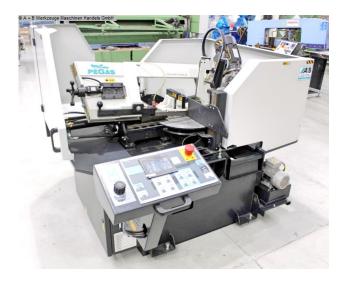

## PEGAS - Vollautomat 230x280 A-CNC-R (1008-9173373)

Control type CNC

Construction year 2022

**Machine no.** 1008-9173373

Make PEGAS - Vollautomat

**Location**Ahaus

- \*\* Machine was very rarely used (!!)
- \*\* current new price approx. 16.500 euros
- \*\* special price on request

## Equipment:

- fully automatic swivel frame metal band saw
- \* for miter cuts up to + 60° right
- \* material feed max. 500 mm / min. 3.0 mm
- \* material diameter min. 40.0 mm
- \* min. remaining workpiece length semi-automatic 30.0 mm
- \* min. remaining workpiece length automatic 140 mm
- for sawing hollow profiles and solid materials made of steel, stainless steel,
- . tool steel, non-ferrous metals and plastic
- robust band guides with adjustable HM plates for a precise cut
- hydraulically controlled system for both vices and the up and down
- . Downward movement of the saw arm
- with chip removal brush for optimal cleaning and maintenance of the saw blade

- saw arm inclined by 25°, thus longer service life of the saw blade
- BRP saw blade monitoring
- the jaws of the two vices are equipped with long-stroke
- . hydraulic cylinders as standard
- with pivoting cutting gap for miter adjustment
- material feed is via hydraulic cylinders
- cooling system directly on the saw blade guides
- mounted turntable
- cutting touch function with integrated button
- original operating instructions (ENG)