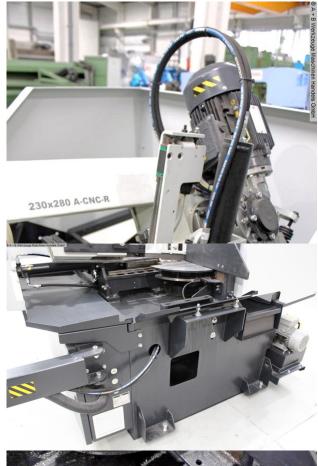

## Equipment:

- fully automatic swivel frame metal band saw
- \* for miter cuts up to + 60° right
- \* material feed max. 500 mm / min. 3.0 mm
- \* material diameter min. 40.0 mm
- \* min. remaining workpiece length semi-automatic 30.0 mm
- \* min. remaining workpiece length automatic 140 mm
- for sawing hollow profiles and solid materials made of steel, stainless steel,
- . tool steel, non-ferrous metals and plastic
- robust band guides with adjustable HM plates for a precise cut
- hydraulically controlled system for both vices and the up and down
- . Downward movement of the saw arm
- with chip removal brush for optimal cleaning and maintenance of the saw blade

- saw arm inclined by 25°, thus longer service life of the saw blade
- BRP saw blade monitoring
- the jaws of the two vices are equipped with long-stroke
- . hydraulic cylinders as standard
- with pivoting cutting gap for miter adjustment
- material feed is via hydraulic cylinders
- cooling system directly on the saw blade guides
- mounted turntable
- cutting touch function with integrated button
- original operating instructions (ENG)