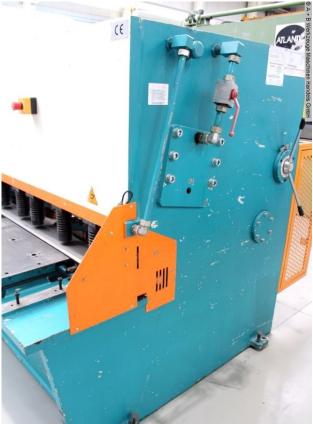

## Equipment:

- NC electro-hydraulic swing beam shear
- including ESTUN NC control unit "E20", front left
- NC electro-motorized back stop
- \* on ball screws
- \* positioning accuracy 0.1 mm
- \* travel speed 80.0 mm/sec.
- manual / lateral cutting gap adjustment (eccentric)
- 1x side stop, with T-slot and mm scale
- 2x front support arms, with T-slot and mm scale
- front light barrier (finger protection)
- rear sheet metal slide
- 1x freely movable foot switch

- 2x EMERGENCY OFF buttons at the front