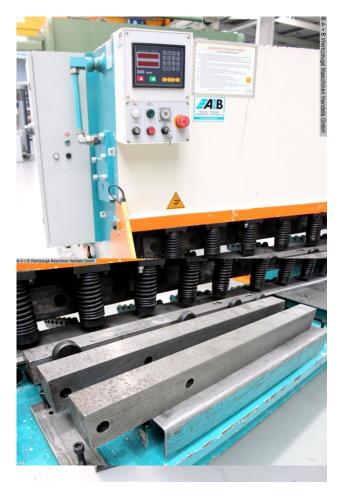

## Equipment:

- NC electro-hydraulic swing beam shear
- including ESTUN NC control unit "E20", front left
- NC electro-motorized back stop
- \* on ball screws
- \* positioning accuracy 0.1 mm
- \* travel speed 80.0 mm/sec.
- manual / lateral cutting gap adjustment (eccentric)
- 1x side stop, with T-slot and mm scale
- 2x front support arms, with T-slot and mm scale
- front light barrier (finger protection)
- rear sheet metal slide
- 1x freely movable foot switch

- 2x EMERGENCY OFF buttons at the front

## Machine attributes

| sheet width:               | 3200 mm               |
|----------------------------|-----------------------|
| plate thickness:           | 10.0 mm               |
| thickness at "Niro-steel": | 5.0 mm                |
| down holder:               | 14 Stück              |
| no. of strokes:            | 10 Hub/min            |
| cutting angle:             | 1 ° 50                |
| control:                   | ESTUN E20             |
| work height max .:         | 800 mm                |
| oil volume:                | 215 ltr.              |
| total power requirement:   | 15.0 kW               |
| weight:                    | 7500 kg               |
| range L-W-H:               | 3950 x 2325 x 1850 mm |