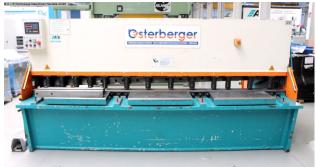

## OSTERBERGER SBT 10-3200/NC (1008-9325378)

Control type NC

**Construction year** 2009

Machine no. 1008-9325378

Make OSTERBERGER

Location Ahaus

- \*\* well-maintained condition (!!)
- \*\* current new price approx. 35.000 euros
- \*\* special price on request

## Equipment:

- NC electro-hydraulic swing beam shear
- including ESTUN NC control unit "E20", front left
- NC electro-motorized back stop
- \* on ball screws
- \* positioning accuracy 0.1 mm
- \* travel speed 80.0 mm/sec.
- manual / lateral cutting gap adjustment (eccentric)
- 1x side stop, with T-slot and mm scale
- 2x front support arms, with T-slot and mm scale
- front light barrier (finger protection)
- rear sheet metal slide
- 1x freely movable foot switch

## Machine attributes

| sheet width:               | 3200 mm               |
|----------------------------|-----------------------|
| plate thickness:           | 10.0 mm               |
| thickness at "Niro-steel": | 5.0 mm                |
| down holder:               | 14 Stück              |
| no. of strokes:            | 10 Hub/min            |
| cutting angle:             | 1 ° 50                |
| control:                   | ESTUN E20             |
| work height max .:         | 800 mm                |
| oil volume:                | 215 ltr.              |
| total power requirement:   | 15.0 kW               |
| weight:                    | 7500 kg               |
| range L-W-H:               | 3950 x 2325 x 1850 mm |