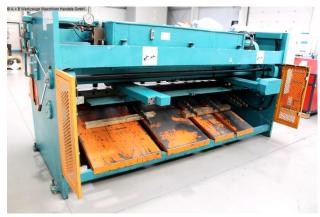

## OSTERBERGER SBT 10-3200/NC (1008-9325378)

Control type NC

**Construction year** 2009

Machine no. 1008-9325378

Make OSTERBERGER

Location Ahaus

- \*\* well-maintained condition (!!)
- \*\* current new price approx. 35.000 euros
- \*\* special price on request

## Equipment:

- NC electro-hydraulic swing beam shear
- including ESTUN NC control unit "E20", front left
- NC electro-motorized back stop
- \* on ball screws
- \* positioning accuracy 0.1 mm
- \* travel speed 80.0 mm/sec.
- manual / lateral cutting gap adjustment (eccentric)
- 1x side stop, with T-slot and mm scale
- 2x front support arms, with T-slot and mm scale
- front light barrier (finger protection)
- rear sheet metal slide
- 1x freely movable foot switch

## Machine attributes

| sheet width:               | 3200 mm               |
|----------------------------|-----------------------|
| plate thickness:           | 10.0 mm               |
| thickness at "Niro-steel": | 5.0 mm                |
| down holder:               | 14 Stück              |
| no. of strokes:            | 10 Hub/min            |
| cutting angle:             | 1 ° 50                |
| control:                   | ESTUN E20             |
| work height max .:         | 800 mm                |
| oil volume:                | 215 ltr.              |
| total power requirement:   | 15.0 kW               |
| weight:                    | 7500 kg               |
| range L-W-H:               | 3950 x 2325 x 1850 mm |