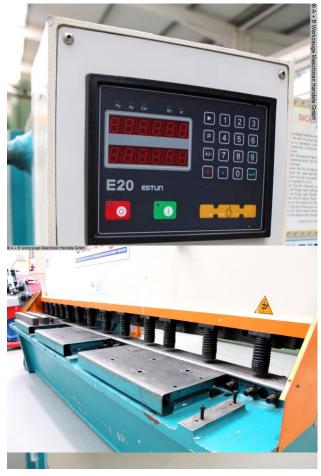

## Equipment:

- NC electro-hydraulic swing beam shear
- including ESTUN NC control unit "E20", front left
- NC electro-motorized back stop
- \* on ball screws
- \* positioning accuracy 0.1 mm
- \* travel speed 80.0 mm/sec.
- manual / lateral cutting gap adjustment (eccentric)
- 1x side stop, with T-slot and mm scale
- 2x front support arms, with T-slot and mm scale
- front light barrier (finger protection)
- rear sheet metal slide
- 1x freely movable foot switch

## Machine attributes

| sheet width:               | 3200 mm               |
|----------------------------|-----------------------|
| plate thickness:           | 10.0 mm               |
| thickness at "Niro-steel": | 5.0 mm                |
| down holder:               | 14 Stück              |
| no. of strokes:            | 10 Hub/min            |
| cutting angle:             | 1 ° 50                |
| control:                   | ESTUN E20             |
| work height max .:         | 800 mm                |
| oil volume:                | 215 ltr.              |
| total power requirement:   | 15.0 kW               |
| weight:                    | 7500 kg               |
| range L-W-H:               | 3950 x 2325 x 1850 mm |