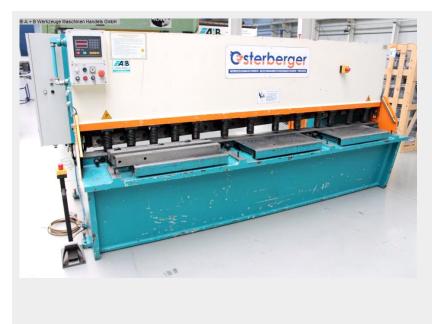

## OSTERBERGER SBT 10-3200/NC (1008-9325378)

Control type NC

**Construction year** 2009

Machine no. 1008-9325378

Make OSTERBERGER

Location Ahaus

- \*\* well-maintained condition (!!)
- \*\* current new price approx. 35.000 euros
- \*\* special price on request

## Equipment:

- NC electro-hydraulic swing beam shear
- including ESTUN NC control unit "E20", front left
- NC electro-motorized back stop
- \* on ball screws
- \* positioning accuracy 0.1 mm
- \* travel speed 80.0 mm/sec.
- manual / lateral cutting gap adjustment (eccentric)
- 1x side stop, with T-slot and mm scale
- 2x front support arms, with T-slot and mm scale
- front light barrier (finger protection)
- rear sheet metal slide
- 1x freely movable foot switch

## Machine attributes

| sheet width:               | 3200 mm               |
|----------------------------|-----------------------|
| plate thickness:           | 10.0 mm               |
| thickness at "Niro-steel": | 5.0 mm                |
| down holder:               | 14 Stück              |
| no. of strokes:            | 10 Hub/min            |
| cutting angle:             | 1 ° 50                |
| control:                   | ESTUN E20             |
| work height max .:         | 800 mm                |
| oil volume:                | 215 ltr.              |
| total power requirement:   | 15.0 kW               |
| weight:                    | 7500 kg               |
| range L-W-H:               | 3950 x 2325 x 1850 mm |