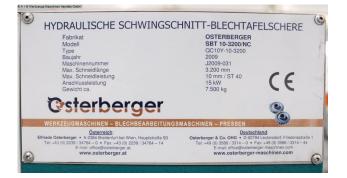

## OSTERBERGER SBT 10-3200/NC (1008-9325378)

Control type NC

**Construction year** 2009

Machine no. 1008-9325378

Make OSTERBERGER

Location Ahaus

- \*\* well-maintained condition (!!)
- \*\* current new price approx. 35.000 euros
- \*\* special price on request

## Machine attributes

| sheet width:               | 3200 mm               |
|----------------------------|-----------------------|
| plate thickness:           | 10.0 mm               |
| thickness at "Niro-steel": | 5.0 mm                |
| down holder:               | 14 Stück              |
| no. of strokes:            | 10 Hub/min            |
| cutting angle:             | 1 ° 50                |
| control:                   | ESTUN E20             |
| work height max .:         | 800 mm                |
| oil volume:                | 215 ltr.              |
| total power requirement:   | 15.0 kW               |
| weight:                    | 7500 kg               |
| range L-W-H:               | 3950 x 2325 x 1850 mm |