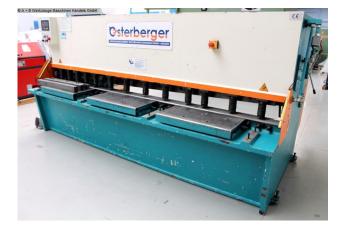

## OSTERBERGER SBT 10-3200/NC (1008-9325378)

Control type NC

**Construction year** 2009

Machine no. 1008-9325378

Make OSTERBERGER

Location Ahaus

- \*\* well-maintained condition (!!)
- \*\* current new price approx. 35.000 euros
- \*\* special price on request

## Equipment:

- NC electro-hydraulic swing beam shear
- including ESTUN NC control unit "E20", front left
- NC electro-motorized back stop
- \* on ball screws
- \* positioning accuracy 0.1 mm
- \* travel speed 80.0 mm/sec.
- manual / lateral cutting gap adjustment (eccentric)
- 1x side stop, with T-slot and mm scale
- 2x front support arms, with T-slot and mm scale
- front light barrier (finger protection)
- rear sheet metal slide
- 1x freely movable foot switch

## Machine attributes

| sheet width:               | 3200 mm               |
|----------------------------|-----------------------|
| plate thickness:           | 10.0 mm               |
| thickness at "Niro-steel": | 5.0 mm                |
| down holder:               | 14 Stück              |
| no. of strokes:            | 10 Hub/min            |
| cutting angle:             | 1 ° 50                |
| control:                   | ESTUN E20             |
| work height max .:         | 800 mm                |
| oil volume:                | 215 ltr.              |
| total power requirement:   | 15.0 kW               |
| weight:                    | 7500 kg               |
| range L-W-H:               | 3950 x 2325 x 1850 mm |