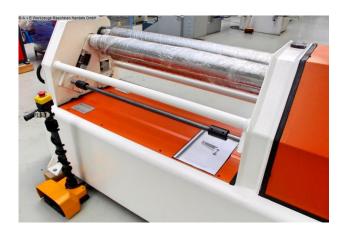

## Equipment:

- robust electro-mechanical round bending machine
- 2x central rollers driven by electric motor (top & bottom roller)
- right/left running of the rollers
- top roller can be manually swiveled out, with folding bearing
- manual delivery of the side roller
- including conical bending device
- asymmetrical roller arrangement
- rollers with profile inlets
- safety device (safety line with switch unit)
- 1x freely movable control panel
- operating instructions (ENG)

## **Machine attributes**

sheet width: 1070 mm plate thickness: 4.0 mm pre-bending: 3.0 mm roll length: 1070 mm roll diam. toproll: 110 mm bending speed: 3.0 m/min engine output: 2.2 kW weight: 848 kg

range L-W-H: 2250 x 1000 x 1800 mm