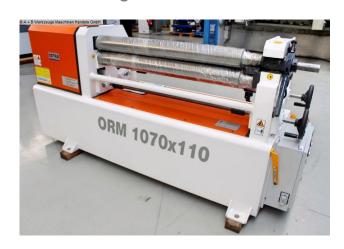

## OSTAS ORM 1070 x 110 (1008-9401281)

Control type konventionell

Construction year 2022

Machine no. 1008-9401281

Make OSTAS

**Location**Ahaus

- \*\* New price ~ 10.000 euros
- \*\* Exhibition machine like NEW (!!)

## Equipment:

- robust electro-mechanical round bending machine
- 2x central rollers driven by electric motor (top & bottom roller)
- right/left running of the rollers
- top roller can be manually swiveled out, with folding bearing
- manual delivery of the side roller
- including conical bending device
- asymmetrical roller arrangement
- rollers with profile inlets
- safety device (safety line with switch unit)
- 1x freely movable control panel
- operating instructions (ENG)

## **Machine attributes**

sheet width: 1070 mm plate thickness: 4.0 mm pre-bending: 3.0 mm roll length: 1070 mm roll diam. toproll: 110 mm bending speed: 3.0 m/min engine output: 2.2 kW weight: 848 kg

range L-W-H: 2250 x 1000 x 1800 mm