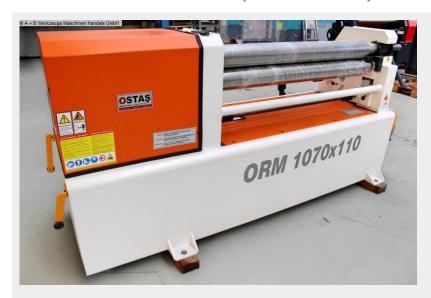

## OSTAS ORM 1070 x 110 (1008-9401281)

Control type konventionell

Construction year 2022

Machine no. 1008-9401281

Make OSTAS

**Location**Ahaus

- \*\* New price ~ 10.000 euros
- \*\* Exhibition machine like NEW (!!)

## Equipment:

- robust electro-mechanical round bending machine
- 2x central rollers driven by electric motor (top & bottom roller)
- right/left running of the rollers
- top roller can be manually swiveled out, with folding bearing
- manual delivery of the side roller
- including conical bending device
- asymmetrical roller arrangement
- rollers with profile inlets
- safety device (safety line with switch unit)
- 1x freely movable control panel
- operating instructions (ENG)

## **Machine attributes**

sheet width: 1070 mm plate thickness: 4.0 mm pre-bending: 3.0 mm roll length: 1070 mm roll diam. toproll: 110 mm bending speed: 3.0 m/min engine output: 2.2 kW weight: 848 kg

range L-W-H: 2250 x 1000 x 1800 mm