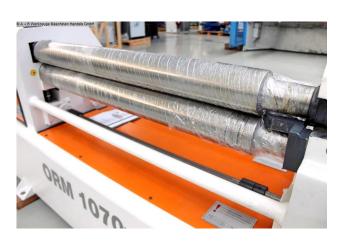

## Equipment:

- robust electro-mechanical round bending machine
- 2x central rollers driven by electric motor (top & bottom roller)
- right/left running of the rollers
- top roller can be manually swiveled out, with folding bearing
- manual delivery of the side roller
- including conical bending device
- asymmetrical roller arrangement
- rollers with profile inlets
- safety device (safety line with switch unit)
- 1x freely movable control panel
- operating instructions (ENG)

## **Machine attributes**

sheet width: 1070 mm plate thickness: 4.0 mm pre-bending: 3.0 mm roll length: 1070 mm roll diam. toproll: 110 mm bending speed: 3.0 m/min engine output: 2.2 kW weight: 848 kg

range L-W-H: 2250 x 1000 x 1800 mm