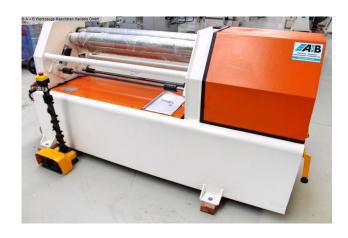

## OSTAS ORM 1070 x 110 (1008-9401281)

Control type konventionell

Construction year 2022

Machine no. 1008-9401281

Make OSTAS

**Location**Ahaus

- \*\* New price ~ 10.000 euros
- \*\* Exhibition machine like NEW (!!)

## Equipment:

- robust electro-mechanical round bending machine
- 2x central rollers driven by electric motor (top & bottom roller)
- right/left running of the rollers
- top roller can be manually swiveled out, with folding bearing
- manual delivery of the side roller
- including conical bending device
- asymmetrical roller arrangement
- rollers with profile inlets
- safety device (safety line with switch unit)
- 1x freely movable control panel
- operating instructions (ENG)

## **Machine attributes**

sheet width: 1070 mm plate thickness: 4.0 mm pre-bending: 3.0 mm roll length: 1070 mm roll diam. toproll: 110 mm bending speed: 3.0 m/min engine output: 2.2 kW weight: 848 kg

range L-W-H: 2250 x 1000 x 1800 mm