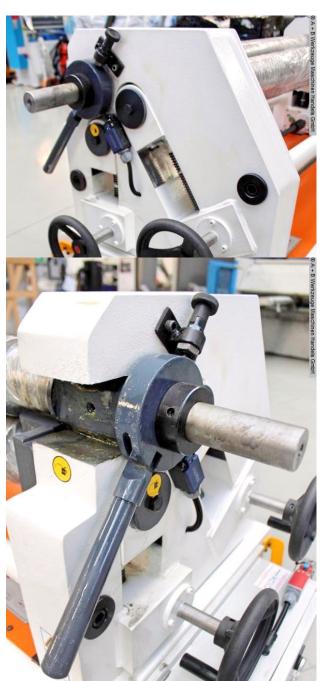

## Equipment:

- robust electro-mechanical round bending machine
- 2x central rollers driven by electric motor (top & bottom roller)
- right/left running of the rollers
- top roller can be manually swiveled out, with folding bearing
- manual delivery of the side roller
- including conical bending device
- asymmetrical roller arrangement
- rollers with profile inlets
- safety device (safety line with switch unit)
- 1x freely movable control panel
- operating instructions (ENG)

## **Machine attributes**

sheet width: 1070 mm plate thickness: 4.0 mm pre-bending: 3.0 mm roll length: 1070 mm roll diam. toproll: 110 mm bending speed: 3.0 m/min engine output: 2.2 kW weight: 848 kg

range L-W-H: 2250 x 1000 x 1800 mm