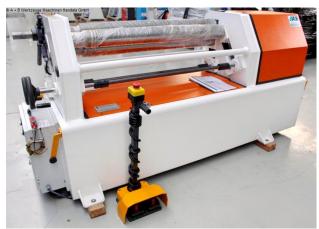

## OSTAS ORM 1070 x 110 (1008-9401281)

Control type konventionell

Construction year 2022

Machine no. 1008-9401281

Make OSTAS

**Location**Ahaus

- \*\* New price ~ 10.000 euros
- \*\* Exhibition machine like NEW (!!)

## Equipment:

- robust electro-mechanical round bending machine
- 2x central rollers driven by electric motor (top & bottom roller)
- right/left running of the rollers
- top roller can be manually swiveled out, with folding bearing
- manual delivery of the side roller
- including conical bending device
- asymmetrical roller arrangement
- rollers with profile inlets
- safety device (safety line with switch unit)
- 1x freely movable control panel
- operating instructions (ENG)

## **Machine attributes**

sheet width: 1070 mm plate thickness: 4.0 mm pre-bending: 3.0 mm roll length: 1070 mm roll diam. toproll: 110 mm bending speed: 3.0 m/min engine output: 2.2 kW weight: 848 kg

range L-W-H: 2250 x 1000 x 1800 mm