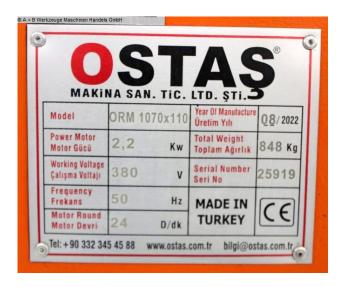

## OSTAS ORM 1070 x 110 (1008-9401281)

Control type konventionell

Construction year 2022

Machine no. 1008-9401281

Make OSTAS

**Location**Ahaus

- \*\* New price ~ 10.000 euros
- \*\* Exhibition machine like NEW (!!)

## **Machine attributes**

sheet width: 1070 mm plate thickness: 4.0 mm pre-bending: 3.0 mm roll length: 1070 mm roll diam. toproll: 110 mm bending speed: 3.0 m/min engine output: 2.2 kW weight: 848 kg

range L-W-H: 2250 x 1000 x 1800 mm