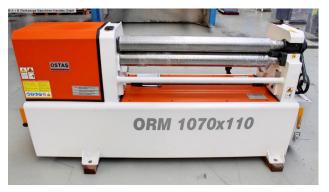

## OSTAS ORM 1070 x 110 (1008-9401281)

Control type konventionell

Construction year 2022

Machine no. 1008-9401281

Make OSTAS

**Location**Ahaus

- \*\* New price ~ 10.000 euros
- \*\* Exhibition machine like NEW (!!)

## Equipment:

- robust electro-mechanical round bending machine
- 2x central rollers driven by electric motor (top & bottom roller)
- right/left running of the rollers
- top roller can be manually swiveled out, with folding bearing
- manual delivery of the side roller
- including conical bending device
- asymmetrical roller arrangement
- rollers with profile inlets
- safety device (safety line with switch unit)
- 1x freely movable control panel
- operating instructions (ENG)

## **Machine attributes**

sheet width: 1070 mm plate thickness: 4.0 mm pre-bending: 3.0 mm roll length: 1070 mm roll diam. toproll: 110 mm bending speed: 3.0 m/min engine output: 2.2 kW weight: 848 kg

range L-W-H: 2250 x 1000 x 1800 mm