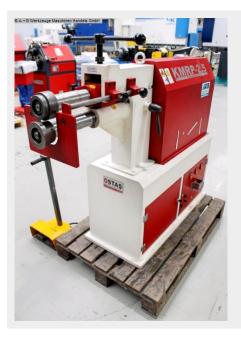

## OSTAS KMRP-2.5 (1008-9475042)

Control type konventionell

Construction year 2019

**Machine no.** 1008-9475042

Make OSTAS

**Location** Ahaus

- \*\* Demonstration machine very good conditions
- \*\* Approx. new price 4.000 euros
- \*\* Special price on request

## Equipment:

- robust beading machine with motor-driven rollers
- Lower shaft with adjustable stop
- for the economical production of a wide variety of bead types
- high accuracy thanks to precision-mounted shafts
- Clearly arranged switching elements
- Base frame equipped with storage compartment
- powerful drive motor, even under continuous load
- mobile foot switch for clockwise and anti-clockwise rotation
- 3x pairs of beading and flanging rollers included in delivery