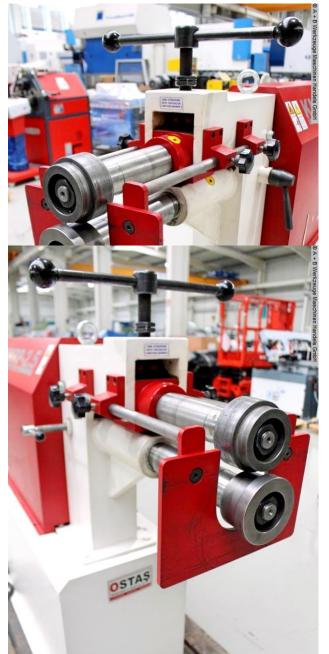

## Equipment:

- robust beading machine with motor-driven rollers
- Lower shaft with adjustable stop
- for the economical production of a wide variety of bead types
- high accuracy thanks to precision-mounted shafts
- Clearly arranged switching elements
- Base frame equipped with storage compartment
- powerful drive motor, even under continuous load
- mobile foot switch for clockwise and anti-clockwise rotation
- 3x pairs of beading and flanging rollers included in delivery

## **Machine attributes**

plate thickness:

throat:

260 mm

bending speed:

5.0 m/min

roll diameter:

98.0 mm