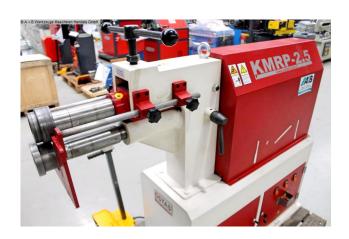

## Equipment:

- robust beading machine with motor-driven rollers
- Lower shaft with adjustable stop
- for the economical production of a wide variety of bead types
- high accuracy thanks to precision-mounted shafts
- Clearly arranged switching elements
- Base frame equipped with storage compartment
- powerful drive motor, even under continuous load
- mobile foot switch for clockwise and anti-clockwise rotation
- 3x pairs of beading and flanging rollers included in delivery