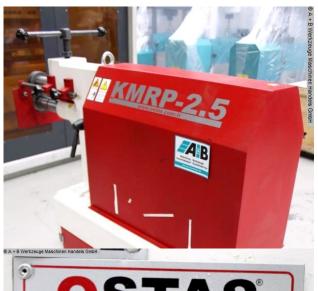

## OSTAS KMRP-2.5 (1008-9475042)

Control type konventionell

Construction year 2019

**Machine no.** 1008-9475042

Make OSTAS

**Location** Ahaus

- \*\* Demonstration machine very good conditions
- \*\* Approx. new price 4.000 euros
- \*\* Special price on request

| MAKINA SAN. TIC. LTD. ŞTI.         |      |      |                                    |       |
|------------------------------------|------|------|------------------------------------|-------|
| Model                              | имая | 2,5  | Year Of Manufacture<br>Üretim Yılı | 2€/20 |
| Power Motor<br>Motor Gücü          | 1.5  | Kw   | Total Weight<br>Toplam Ağırlık     | 400 K |
| Working Voltage<br>Çalışma Voltajı | 380  | V    | Serial Number<br>Seri No           | 689   |
| Frequency<br>Frekans               | 50   | Hz   | MADE IN<br>TURKEY                  |       |
| Motor Round<br>Motor Devri         | 6.0  | D/dk |                                    | CE    |