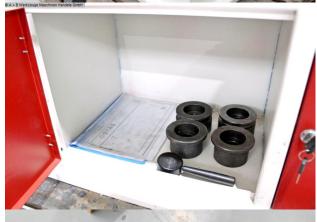

## Equipment:

- robust beading machine with motor-driven rollers
- Lower shaft with adjustable stop
- for the economical production of a wide variety of bead types
- high accuracy thanks to precision-mounted shafts
- Clearly arranged switching elements
- Base frame equipped with storage compartment
- powerful drive motor, even under continuous load
- mobile foot switch for clockwise and anti-clockwise rotation
- 3x pairs of beading and flanging rollers included in delivery