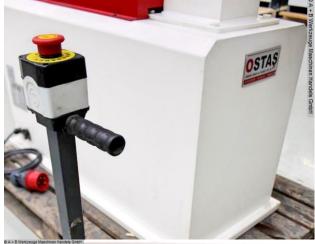

## Equipment:

- robust beading machine with motor-driven rollers
- Lower shaft with adjustable stop
- for the economical production of a wide variety of bead types
- high accuracy thanks to precision-mounted shafts
- Clearly arranged switching elements
- Base frame equipped with storage compartment
- powerful drive motor, even under continuous load
- mobile foot switch for clockwise and anti-clockwise rotation
- 3x pairs of beading and flanging rollers included in delivery