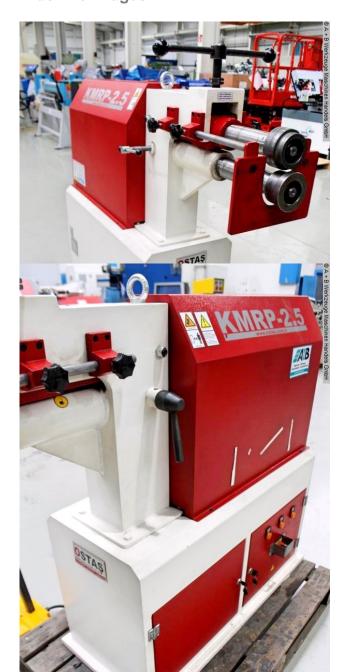

## Equipment:

- robust beading machine with motor-driven rollers
- Lower shaft with adjustable stop
- for the economical production of a wide variety of bead types
- high accuracy thanks to precision-mounted shafts
- Clearly arranged switching elements
- Base frame equipped with storage compartment
- powerful drive motor, even under continuous load
- mobile foot switch for clockwise and anti-clockwise rotation
- 3x pairs of beading and flanging rollers included in delivery

## **Machine attributes**

plate thickness:

throat:

260 mm

bending speed:

5.0 m/min

roll diameter:

98.0 mm