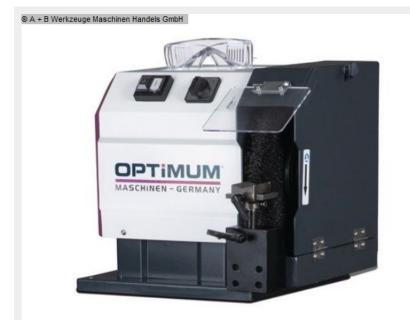

## OPTIMUM GB 250 B (1008-823856)

Control type konventionell

**Machine no.** 1008-823856

Make OPTIMUM

Location Ahaus

## Equipment:

- Deburring of individual pieces and small series
- Deburring of stretched round, rectangular and square tubes + flat material
- Heavy, durable industrial design
- with maintenance-free motor
- long service life and very smooth running thanks to balanced rotor
- with quality ball bearings
- storage area for safety glasses
- incl. 1x multi-purpose wire brush, wire thickness 0.35 mm
- operating instructions

## Machine attributes

| diameter of brush:              | Ø 250 mm           |
|---------------------------------|--------------------|
| width of brush:                 | 40.0 mm            |
| turning speed range:            | 2850 U/min         |
| voltage:                        | 400 Volt           |
| total power requirement:        | 1.3/1.8 kW         |
| weight of the machine ca .:     | 36.0 kg            |
| dimensions of the machine ca .: | 415 x 467 x 356 mm |