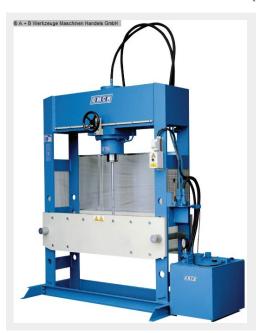

## OMCN MOD 164 R / 022-A (1008-8370052)

Control type konventionell

**Machine no.** 1008-8370052

Make OMCN

**Location**Ahaus

\*\* MADE IN ITALY \*\*

## Furnishing:

- powerful workshop presses for craft and repair businesses
- with adjustable main cylinder
- 2x speeds: (2-hand operation)
- \* 1,600 mm/min delivery speed
- \* 180mm/min. Working speed
- electro-hydraulic press with pressure gauge
- High speed hydraulic unit
- Regulating and three-way valve:
- \* Forward-idle-reverse
- Recording table, adjustable with screw-in lifting rod
- Operation manual

## **Machine attributes**

pressure: 100 t stroke: 310 mm

table surface area: 340 x 1010 mm dayligth: 1055 mm working feed: 180 mm/min column travel between the guideways: 1010 mm total power requirement: 3.0 kW weight of the machine ca.: 1230 kg

dimensions of the machine ca.: 1930 x 900 x 2360 mm

## **Machine images**