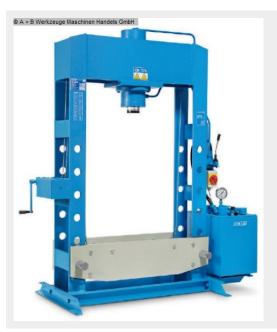

## OMCN MOD 162 W (1008-8370051)

Control type konventionell

Machine no. 1008-8370051

Make OMCN

Location Ahaus

\*\* MADE IN ITALY \*\*

Furnishing:

- powerful workshop presses for craft and repair businesses
- 2x delivery speeds
- Hydraulic high pressure unit
- Regulating and 3-way valve:
- \* Feed idle reverse
- Height-adjustable recording table using a cable winch
- Piston made of tempered and chrome-plated special steel
- Operation manual

## Machine attributes

| pressure:                            | 50.0 t               |
|--------------------------------------|----------------------|
| stroke:                              | 260 mm               |
| dayligth:                            | 1135 mm              |
| stroke speed:                        | 215 mm/min           |
| column travel between the guideways: | 775 mm               |
| total power requirement:             | 1.5 kW               |
| weight of the machine ca .:          | 530 kg               |
| range L-W-H:                         | 1650 x 850 x 2085 mm |