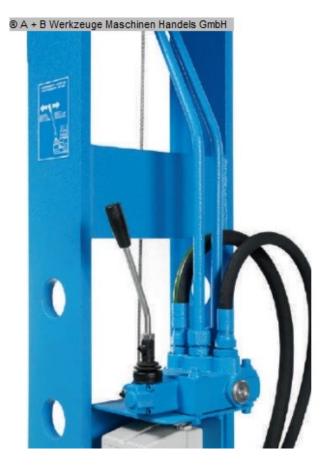

## OMCN MOD 162 W (1008-8370051)

Control type konventionell

Machine no. 1008-8370051

Make OMCN

Location Ahaus

\*\* MADE IN ITALY \*\*

Furnishing:

- powerful workshop presses for craft and repair businesses
- 2x delivery speeds
- Hydraulic high pressure unit
- Regulating and 3-way valve:
- \* Feed idle reverse
- Height-adjustable recording table using a cable winch
- Piston made of tempered and chrome-plated special steel
- Operation manual